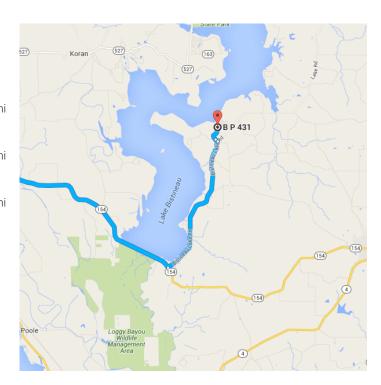

### Google Maps Shreveport, LA to B P 431, Ringgold, LA 71068 Drive 34.3 miles, 45 min

## Follow US-71 S and LA-154 E to Bistineau Lake Rd in 5

|            |    | 23 min (20.0                                                    | mi)        |
|------------|----|-----------------------------------------------------------------|------------|
| <b>I</b> → | 6. | Turn right onto US-71 S/Barksdale B  Continue to follow US-71 S | ,          |
| 4          | 7. | Turn left onto LA-154 E                                         | - 9.8 mi   |
| Ļ          | 8. | Turn right to stay on LA-154 E                                  | - 3.5 mi   |
|            |    |                                                                 | - 0.7 1111 |

# Continue on Bistineau Lake Rd. Drive to B P 431 in 4

9 min (5.7 mi)

9. Turn left onto Bistineau Lake Rd5.1 mi

10. Turn left onto B P 426/Pine Bluff Rd

\_\_\_\_\_ 0.1 mi

11. Slight right onto B P 431

0.5 mi