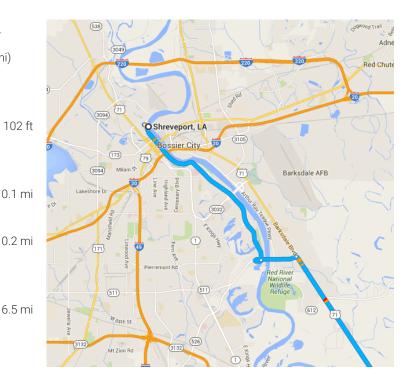

#### Shreveport, LA

1

# Take Clyde Fant Memorial Pkwy/Clyde Fant Pkwy to US-71 S/Barksdale Blvd in Bossier City

 Head north on Clyde Fant Memorial Pkwy/Clyde Fant Pkwy

13 min (8.6 mi)

1 2. Keep left to continue on Clyde Fant Memorial Pkwy

**1** 3. Make a U-turn at Airport Dr

4. Merge onto Clyde Fant Memorial Pkwy/Clyde Fant Pkwy

\_\_\_\_\_ 1.7 mi