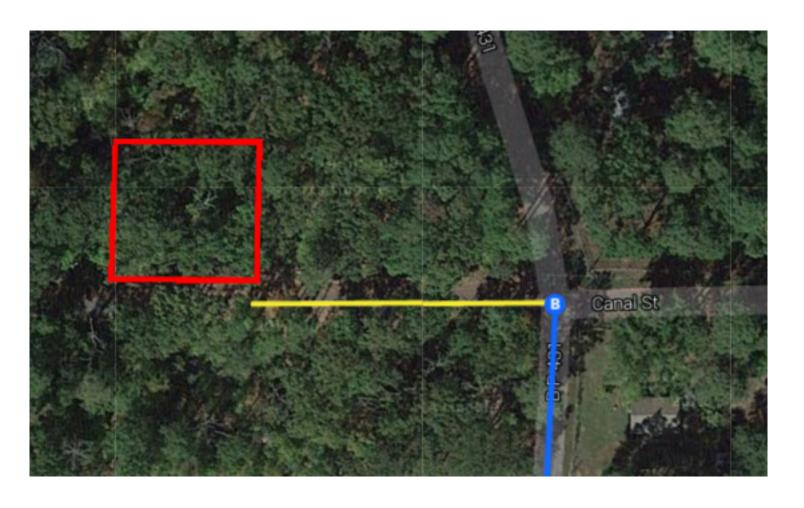

Continued Directions At the end of the Google Earth directions turn left and continue 206 feet. SE corner of property on right.