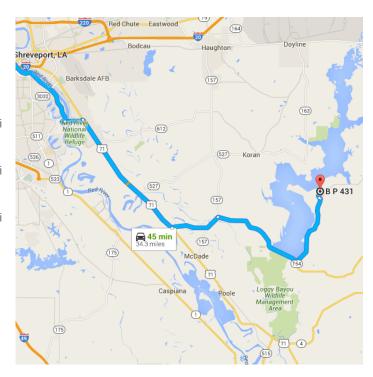

### Google Maps Shreveport, LA to B P 431, Ringgold, LA 71068 Drive 34.3 miles, 45 min

## Follow US-71 S and LA-154 E to Bistineau Lake Rd in 5

|            |    | 23 min (20.0                                                    | mi)        |
|------------|----|-----------------------------------------------------------------|------------|
| <b>I</b> → | 6. | Turn right onto US-71 S/Barksdale B  Continue to follow US-71 S | ,          |
| 4          | 7. | Turn left onto LA-154 E                                         | - 9.8 mi   |
| Ļ          | 8. | Turn right to stay on LA-154 E                                  | - 3.5 mi   |
|            |    |                                                                 | - 0.7 1111 |

# Continue on Bistineau Lake Rd. Drive to B P 431 in 4

9 min (5.7 mi)

9. Turn left onto Bistineau Lake Rd5.1 mi

10. Turn left onto B P 426/Pine Bluff Rd

\_\_\_\_\_ 0.1 mi

11. Slight right onto B P 431

0.5 mi