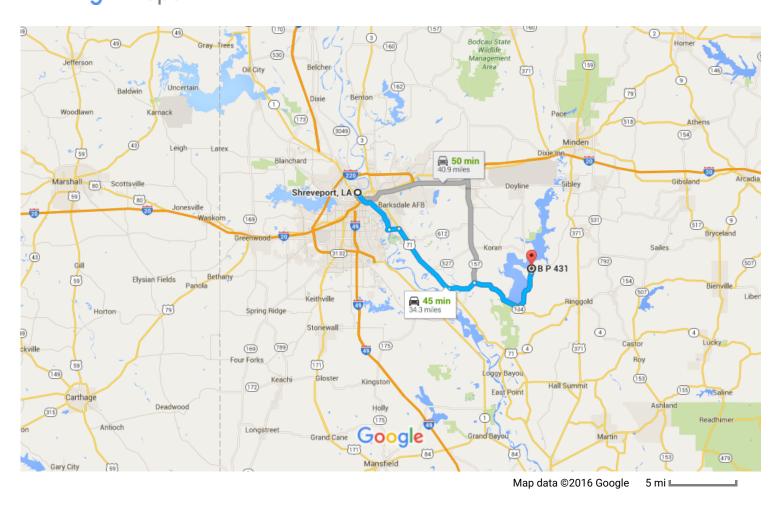

### Google Maps Shreveport, LA to B P 431, Ringgold, LA 71068 Drive 34.3 miles, 45 min

## Follow US-71 S and LA-154 E to Bistineau Lake Rd in 5

|            |    | 23 min (20.0                                                    | mi)        |
|------------|----|-----------------------------------------------------------------|------------|
| <b>I</b> → | 6. | Turn right onto US-71 S/Barksdale B  Continue to follow US-71 S | ,          |
| 4          | 7. | Turn left onto LA-154 E                                         | - 9.8 mi   |
| Ļ          | 8. | Turn right to stay on LA-154 E                                  | - 3.5 mi   |
|            |    |                                                                 | - 0.7 1111 |

# Continue on Bistineau Lake Rd. Drive to B P 431 in 4

9 min (5.7 mi)

9. Turn left onto Bistineau Lake Rd5.1 mi

10. Turn left onto B P 426/Pine Bluff Rd

\_\_\_\_\_ 0.1 mi

11. Slight right onto B P 431

0.5 mi