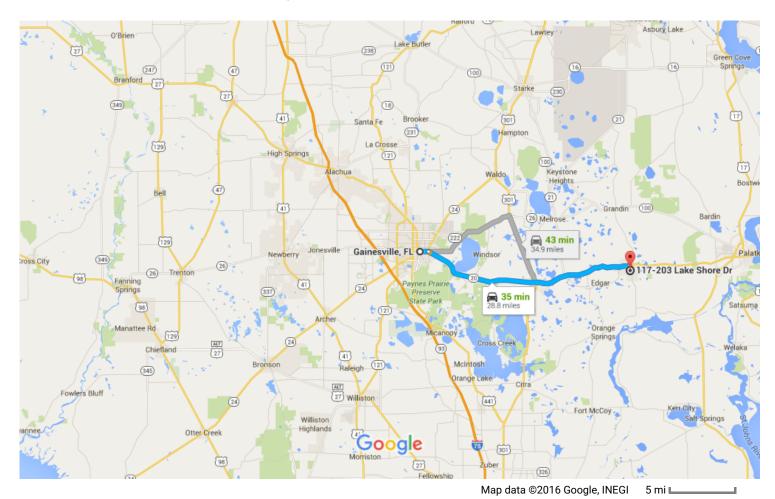

## Gainesville, FL

| 1. | Head north on S Main St toward NE State Rd 24/E University Ave                                                 | 110 ft                                                                                                                                                                                                                                                                                                                                   |
|----|----------------------------------------------------------------------------------------------------------------|------------------------------------------------------------------------------------------------------------------------------------------------------------------------------------------------------------------------------------------------------------------------------------------------------------------------------------------|
| 2. | Turn right at the 1st cross street onto NE State Rd 24/E University Ave  i Continue to follow E University Ave | 118 ft                                                                                                                                                                                                                                                                                                                                   |
| 3. | Use the right 2 lanes to turn slightly right onto FL-20 E/SE Hawthorne Rd  i Continue to follow FL-20 E        | 1.1 mi                                                                                                                                                                                                                                                                                                                                   |
| 4. | Turn right onto Prospect Ave                                                                                   | 27.0 mi                                                                                                                                                                                                                                                                                                                                  |
| 5. | Turn left onto Tremont St                                                                                      | 0.2 mi<br>466 ft                                                                                                                                                                                                                                                                                                                         |
| 6. | Turn right at the 1st cross street onto Tropic Ave                                                             | 0.2 mi                                                                                                                                                                                                                                                                                                                                   |
|    | 4.<br>5.                                                                                                       | <ol> <li>Turn right at the 1st cross street onto NE State Rd 24/E University Ave</li> <li>Continue to follow E University Ave</li> <li>Use the right 2 lanes to turn slightly right onto FL-20 E/SE Hawthorne Rd</li> <li>Continue to follow FL-20 E</li> <li>Turn right onto Prospect Ave</li> <li>Turn left onto Tremont St</li> </ol> |

0.1 mi

## 117-203 Lake Shore Dr

Interlachen, FL 32148

These directions are for planning purposes only. You may find that construction projects, traffic, weather, or other events may cause conditions to differ from the map results, and you should plan your route accordingly. You must obey all signs or notices regarding your route.