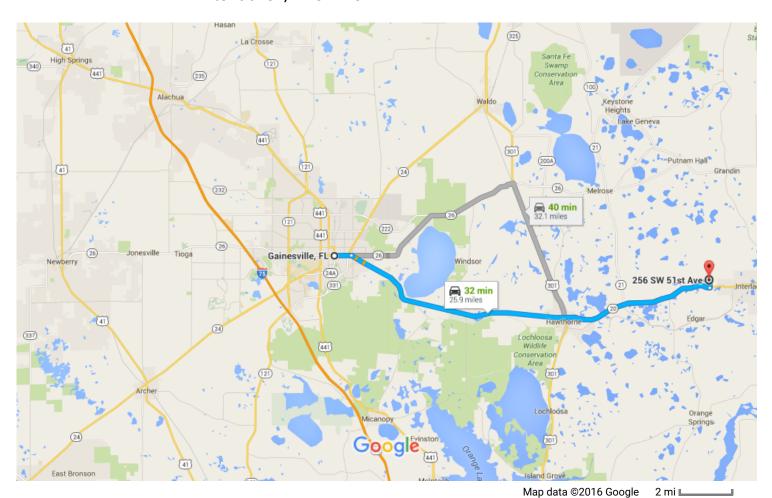

## Gainesville, FL to 256 SW 51st Ave, Interlachen, FL 32148

## Gainesville, FL

| 1 | 1. | Head north on S Main St toward NE State Rd 24/E University Ave                                                 | 118 ft  |
|---|----|----------------------------------------------------------------------------------------------------------------|---------|
| Ļ | 2. | Turn right at the 1st cross street onto NE State Rd 24/E University Ave  i Continue to follow E University Ave |         |
| ~ | 3. | Use the right 2 lanes to turn slightly right onto FL-20 E/SE Hawthorne Rd  1 Continue to follow FL-20 E        | 1.1 mi  |
| 4 | 4. | Turn left onto Oak Crest Dr                                                                                    | 24.2 mi |
| 4 | 5. | Turn left onto SW 40th St                                                                                      | 0.5 mi  |
| 4 | 6. | Turn left onto SW 51st Ave  i Destination will be on the right                                                 | 302 10  |
|   |    |                                                                                                                | 171 ft  |

## 256 SW 51st Ave

Interlachen, FL 32148

These directions are for planning purposes only. You may find that construction projects, traffic, weather, or other events may cause conditions to differ from the map results, and you should plan your route accordingly. You must obey all signs or notices regarding your route.