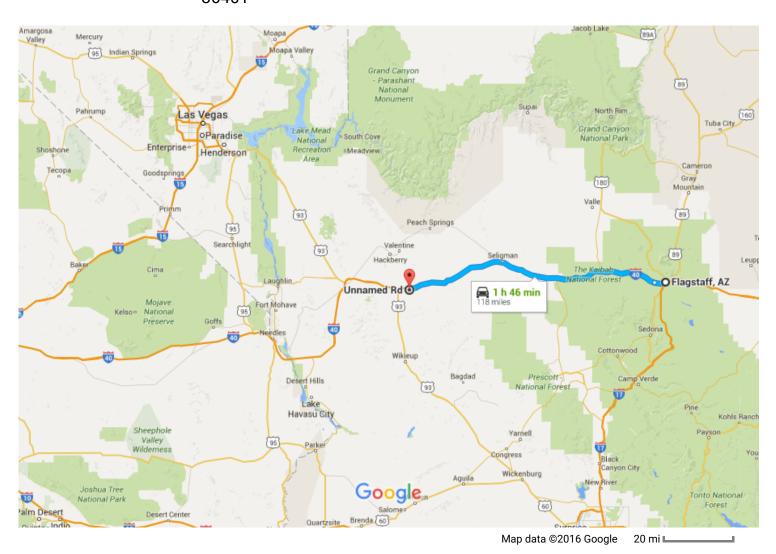

Flagstaff, AZ to Unnamed Rd, Kingman, AZ Drive 118 miles, 1 h 46 min 86401



## Flagstaff, AZ

#### Continue to I-40 W

9 min (5.1 mi)

1. Head west on Historic Rte 66 toward N Humphreys St

0.6 mi

2. Turn right onto I-40BUS W/Historic Rte 66 (signs for US-66 W/Los Angeles/Interstate 40 W/Interstate 40 Business)

4.4 mi



#### Follow I-40 W to Frontage Rd in Mohave County. Take exit 79 from I-40 W

1 h 32 min (112 mi)

\*

Merge onto I-40 W

Take exit 79 toward Silver Springs Rd

0.3 mi



### Continue on Frontage Rd to your destination

8 min (1.7 mi)

Turn left onto Frontage Rd

0.1 mi

Turn right to stay on Frontage Rd

0.7 mi

| 4 | 7. | Turn left         | 0.4      |
|---|----|-------------------|----------|
| 1 | 8. | Continue straight | - 0.4 mi |
| Ļ | 9. | Turn right        | – 0.2 mi |
|   |    |                   | – 0.3 mi |



# Unnamed Rd

Kingman