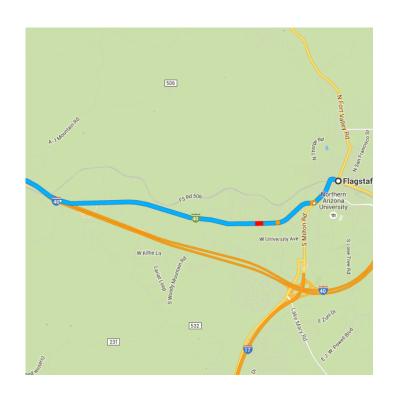

#### Continue to I-40 W

9 min (5.1 mi)

1. Head west on Historic Rte 66 toward N Humphreys St

0.6 mi

2. Turn right onto I-40BUS W/Historic Rte 66 (signs for US-66 W/Los Angeles/Interstate 40 W/Interstate 40 Business)

4.4 mi