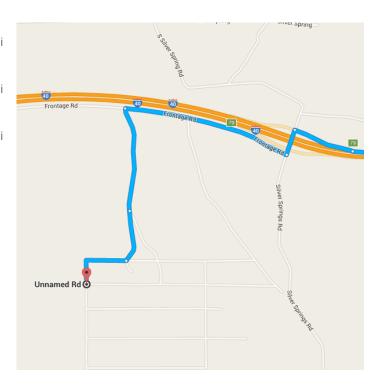

### Continue on Frontage Rd to your destination

8 min (1.7 mi)

Turn left onto Frontage Rd

0.1 mi

Turn right to stay on Frontage Rd

0.7 mi

| 4 | 7. | Turn left         | 0.4      |
|---|----|-------------------|----------|
| 1 | 8. | Continue straight | - 0.4 mi |
| Ļ | 9. | Turn right        | – 0.2 mi |
|   |    |                   | – 0.3 mi |

# Unnamed Rd

Kingman, AZ 86401