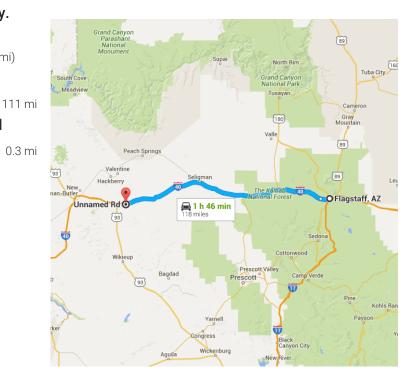

#### Follow I-40 W to Frontage Rd in Mohave County. Take exit 79 from I-40 W

1 h 32 min (112 mi)

\*

Merge onto I-40 W

Take exit 79 toward Silver Springs Rd

0.3 mi