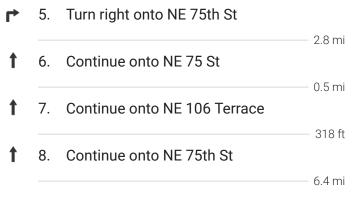

### Drive from SW Williston Rd and NE 75th St to Levy County

– 35 min (26.9 mi)

1. Head south on S Main St toward SW 1 Ave/SW 1st Ave

— 0.5 mi

 At the traffic circle, take the 3rd exit and stay on S Main St

— 1.9 mi

➡ 3. Turn right onto SW Williston Rd

— 11.6 mi

**1** 4. Continue onto FL-121 S

3.1 mi