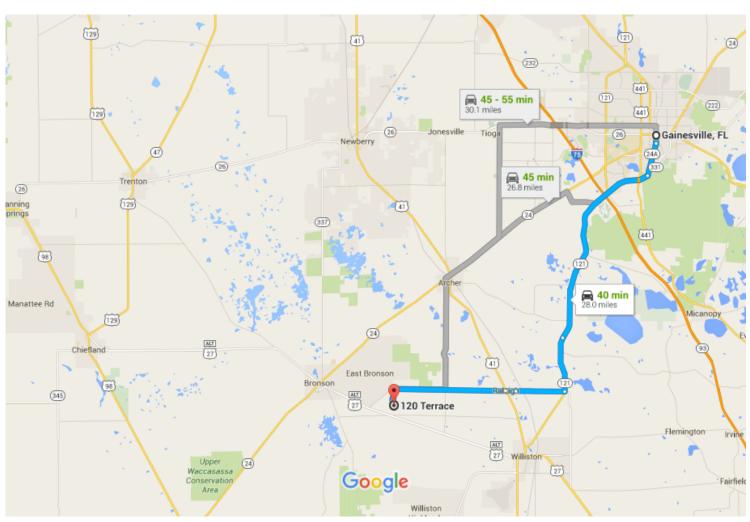

Gainesville, FL to 120 Terrace, Williston, FL 32696

Map data ©2016 Google 2 mi ∟\_\_\_\_

## Gainesville, FL

## 120 Terrace

Williston, FL 32696

These directions are for planning purposes only. You may find that construction projects, traffic, weather, or other events may cause conditions to differ from the map results, and you should plan your route accordingly. You must obey all signs or notices regarding your route.