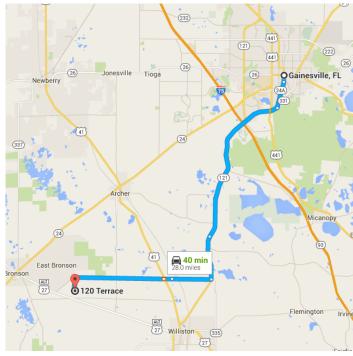

Gainesville, FL to 120 Terrace, Williston, FL 32696

Map data ©2016 Google 2 mi ∟\_\_\_\_

## Gainesville, FL

## 120 Terrace

Williston, FL 32696

These directions are for planning purposes only. You may find that construction projects, traffic, weather, or other events may cause conditions to differ from the map results, and you should plan your route accordingly. You must obey all signs or notices regarding your route.