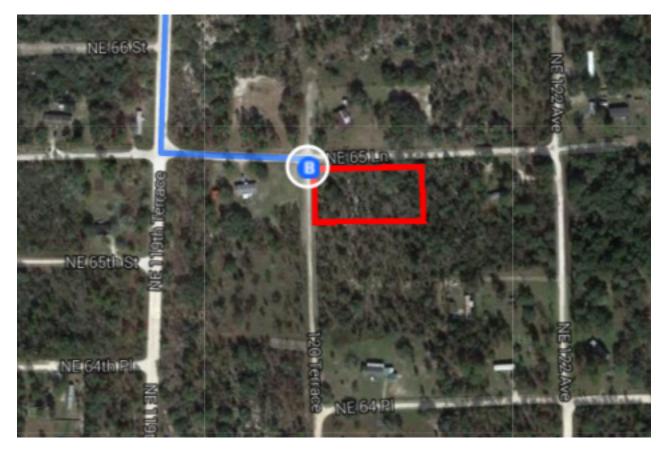

#### Take NE 119th Terrace to 120 Terrace

## 120 Terrace

Williston, FL 32696

These directions are for planning purposes only. You may find that construction projects, traffic, weather, or other events may cause conditions to differ from the map results, and you should plan your route accordingly. You must obey all signs or notices regarding your route.