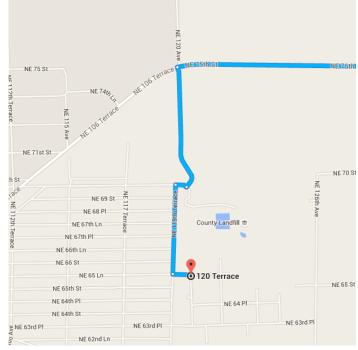

Gainesville, FL to 120 Terrace, Williston, FL 32696

Map data ©2016 Google 2 mi ∟\_\_\_\_

#### Take NE 119th Terrace to 120 Terrace

## 120 Terrace

Williston, FL 32696

These directions are for planning purposes only. You may find that construction projects, traffic, weather, or other events may cause conditions to differ from the map results, and you should plan your route accordingly. You must obey all signs or notices regarding your route.