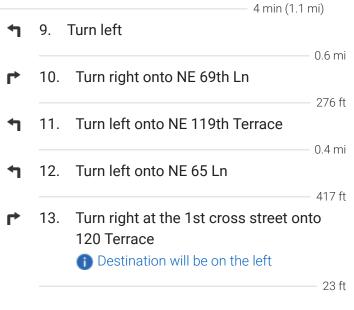

Gainesville, FL to 120 Terrace, Williston, FL 32696



Map data ©2016 Google 2 mi ∟\_\_\_\_

## Gainesville, FL

### Drive from SW Williston Rd and NE 75th St to Levy County

– 35 min (26.9 mi)

1. Head south on S Main St toward SW 1 Ave/SW 1st Ave

— 0.5 mi

 At the traffic circle, take the 3rd exit and stay on S Main St

— 1.9 mi

➡ 3. Turn right onto SW Williston Rd

— 11.6 mi

**1** 4. Continue onto FL-121 S

3.1 mi





#### Take NE 119th Terrace to 120 Terrace





## 120 Terrace

Williston, FL 32696

These directions are for planning purposes only. You may find that construction projects, traffic, weather, or other events may cause conditions to differ from the map results, and you should plan your route accordingly. You must obey all signs or notices regarding your route.

# Google Maps