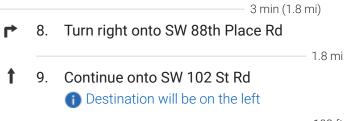

| 48 min (40                                                     | min (40.1 mi) |  |
|---|----|----------------------------------------------------------------|---------------|--|
| ₽ | 3. | Turn right onto SW Williston Rd                                |               |  |
| t | 4. | Continue onto FL-121 S                                         | — 11.6 mi     |  |
| ኻ | 5. | Slight left onto N Main St                                     | — 7.1 mi      |  |
| Ļ | 6. | Turn right onto W Noble Ave                                    | — 0.4 mi      |  |
| ٦ | 7. | Turn left onto US-41 S/NW 7th St<br>Continue to follow US-41 S | — 0.5 mi      |  |
|   |    |                                                                | – 20.3 mi     |  |



#### Follow SW 88th Place Rd to SW 102 St Rd





## 21655-21683 SW 102 St Rd

Dunnellon, FL 34431