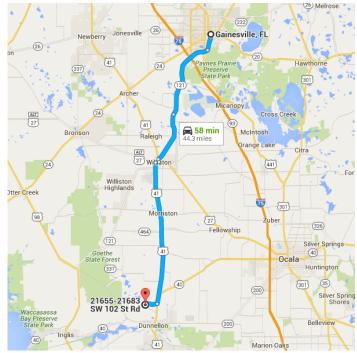

# Google Maps

Gainesville, FL to 21655-21683 SW 102 St Rd, Drive 44.3 miles, 58 min Dunnellon, FL 34431

Map data ©2016 Google, INEGI 5 mi

## 21655-21683 SW 102 St Rd

Dunnellon, FL 34431