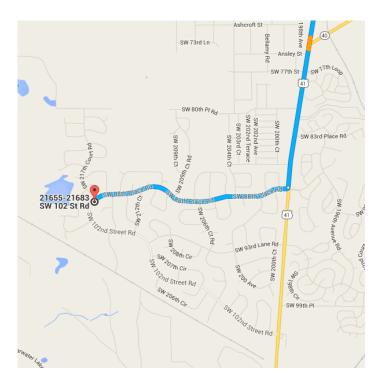

# Google Maps

Gainesville, FL to 21655-21683 SW 102 St Rd, Drive 44.3 miles, 58 min Dunnellon, FL 34431

Map data ©2016 Google, INEGI 5 mi

## 21655-21683 SW 102 St Rd

Dunnellon, FL 34431