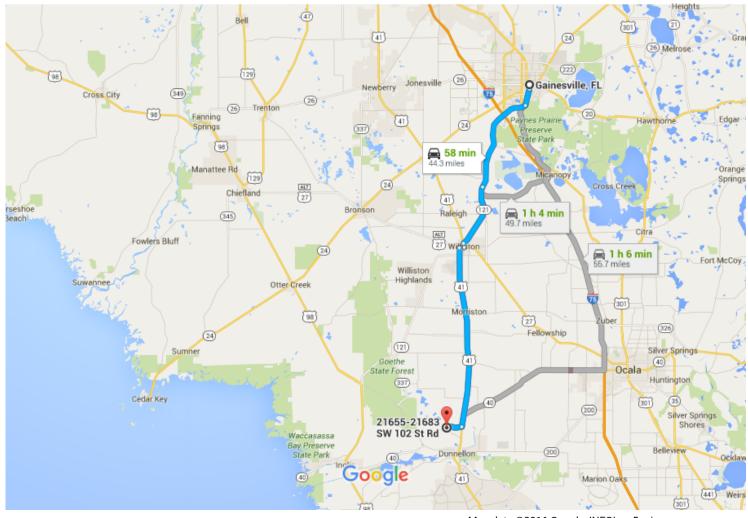

# Google Maps

Gainesville, FL to 21655-21683 SW 102 St Rd, Drive 44.3 miles, 58 min Dunnellon, FL 34431

Map data ©2016 Google, INEGI 5 mi

## 21655-21683 SW 102 St Rd

Dunnellon, FL 34431