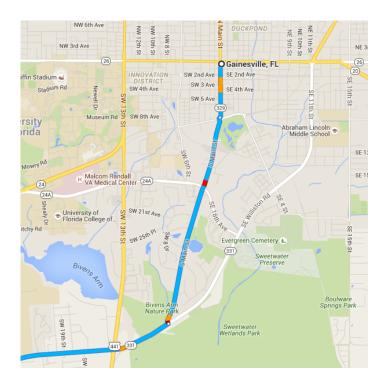

### Gainesville, FL

#### Follow S Main St to SW Williston Rd

5 min (2.4 mi)

 Head south on S Main St toward SW 1 Ave/SW 1st Ave

– 0.5 mi

 At the traffic circle, take the 3rd exit and stay on S Main St

1.9 mi