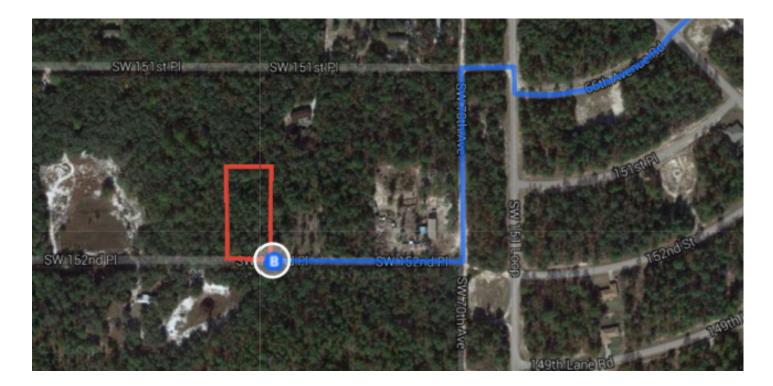

## Continue on SW County Hwy 484. Take Marion Oaks Manor to SW 152nd PI

|          |     |                                                         | 12 min (6.6 mi) |
|----------|-----|---------------------------------------------------------|-----------------|
| <b>L</b> | 10. | Turn right onto SW County Hwy 484 (signs for Dunnellon) |                 |
| 1        | 11. | Continue straight to stay on SW County Hwy 484          | 2.3 mi          |
| 4        | 12. | Turn left onto Marion Oaks Manor                        | 2.1 mi          |
| L+       | 13. | Turn right onto 66th Avenue Rd                          | 1.4 mi          |
| L+       | 14. | Turn right onto SW 151 Loop                             | 0.5 mi          |
| 4        | 15. | Turn left onto SW 151st Pl                              | 95 ft           |
| 1        | 16. | Turn left at the 1st cross street onto SW 70th Ave      | 180 ft          |
|          |     |                                                         | 0.1 mi          |

## 7000-7200 SW 152nd Pl

Dunnellon, FL 34432