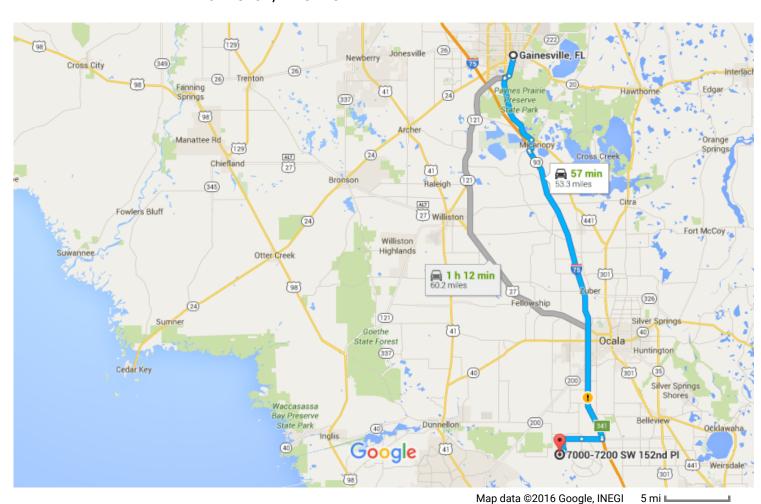

### Gainesville, FL to 7000-7200 SW 152nd Pl, Dunnellon, FL 34432

Google Maps

Drive 53.3 miles, 57 min

#### Get on I-75 S from S Main St and US-441 S

|       |       |                                                                        | 17 min (12.6 mi) |
|-------|-------|------------------------------------------------------------------------|------------------|
| 1     | 1.    | Head south on S Main St toward SW 1 Ave/SW 1st Ave                     |                  |
| ¢     | 2.    | At the traffic circle, take the 3rd exit and stay on S Main St         | 0.5 mi           |
| L,    | 3.    | Turn right onto FL-331 S/SW Williston Rd                               | ———— 1.9 mi      |
| ٦     | 4.    | Turn left toward US-441 S                                              | ———— 0.5 mi      |
| ኻ     | 5.    | Slight left onto US-441 S                                              | 0.1 mi           |
| L,    | 6.    | Turn right onto Co Rd 234                                              | 8.0 mi           |
| *     | 7.    | Turn left to merge onto I-75 S                                         | 1.4 mi           |
| Follo |       | 75 S to SW County Hwy 484 in Marion County. Take exit 341 from I-75 S  | ———— 0.2 mi      |
| FUIIO | VV I- | 73 S to Sw County riwy 464 in Marion County. Take exit 541 noin 1-75 S | 28 min (34.1 mi) |
| *     | 8.    | Merge onto I-75 S                                                      |                  |

| - |    |                                                                | 33.9 mi  |
|---|----|----------------------------------------------------------------|----------|
| r | 9. | Take exit 341 for Marion County 484 toward Belleview/Dunnellon |          |
|   |    |                                                                | – 0.2 mi |

## Continue on SW County Hwy 484. Take Marion Oaks Manor to SW 152nd PI

|          |     |                                                         | 12 min (6.6 mi) |
|----------|-----|---------------------------------------------------------|-----------------|
| <b>L</b> | 10. | Turn right onto SW County Hwy 484 (signs for Dunnellon) |                 |
| 1        | 11. | Continue straight to stay on SW County Hwy 484          | 2.3 mi          |
| 4        | 12. | Turn left onto Marion Oaks Manor                        | 2.1 mi          |
| L+       | 13. | Turn right onto 66th Avenue Rd                          | 1.4 mi          |
| L+       | 14. | Turn right onto SW 151 Loop                             | 0.5 mi          |
| 4        | 15. | Turn left onto SW 151st Pl                              | 95 ft           |
| 1        | 16. | Turn left at the 1st cross street onto SW 70th Ave      | 180 ft          |
|          |     |                                                         | 0.1 mi          |