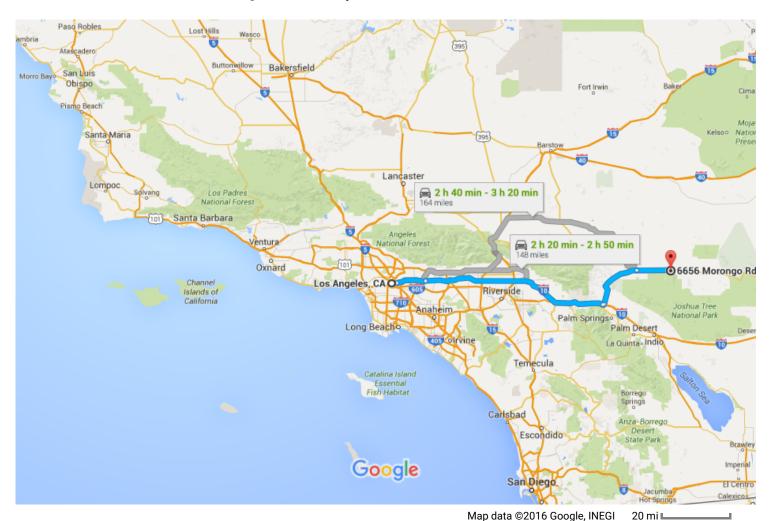

## Los Angeles, CA to 6656 Drive 141 miles, 2 h 10 min - 2 h 40 min Morongo Rd, Twentynine Palms, CA 92277

## Get on US-101 S from N Main St

|          |       |                                                                                                             | 2 min (0.5 m        |
|----------|-------|-------------------------------------------------------------------------------------------------------------|---------------------|
| 1        | 1.    | Head southeast on W 1st St toward S Main St                                                                 | ·                   |
| <b>ካ</b> | 2.    | Turn left at the 1st cross street onto N Main St                                                            | 62                  |
| <b>+</b> | 3.    | Turn right onto W Aliso St                                                                                  | 0.3                 |
| ካ        | 4.    | Keep left to stay on W Aliso St                                                                             | 266                 |
| *        | 5.    | Use any lane to merge onto US-101 S via the ramp to Interstate 10 Fwy E/Interst                             | 72<br>rate 5 Fwy S  |
| ollo     | w I-1 | 0 E to Riverside County. Take exit 117 from I-10 E                                                          | - U.1               |
| ţ.       | 6.    | Merge onto US-101 S                                                                                         | — 1 h 36 min (100 r |
| Ý        | 7.    | Keep left at the fork to continue on San Bernardino Fwy, follow signs for San<br>Bernardino/Interstate 10 E | 0.7                 |
| 1        | 8.    | Continue onto I-10 E/San Bernardino Fwy                                                                     | 1.3                 |
| 1        | 9.    | Keep left to stay on I-10 E                                                                                 | 13.2                |
| <u> </u> | 10.   | Take exit 117 for CA-62 toward 29 Palms/Yucca Valley                                                        | 84.1                |
| llo      | w CA  | A-62 E to Morongo Rd in Twentynine Palms                                                                    | 0.9                 |
| 1        | 11.   | Continue onto CA-62 E/29 Palms Hwy                                                                          | —— 46 min (39.8 r   |
| 1        | 12.   | Continue straight onto CA-62 E                                                                              | 24.7                |
| •        | 13.   | Turn right onto Morongo Rd                                                                                  | 15.0                |
|          |       |                                                                                                             | 0.2                 |