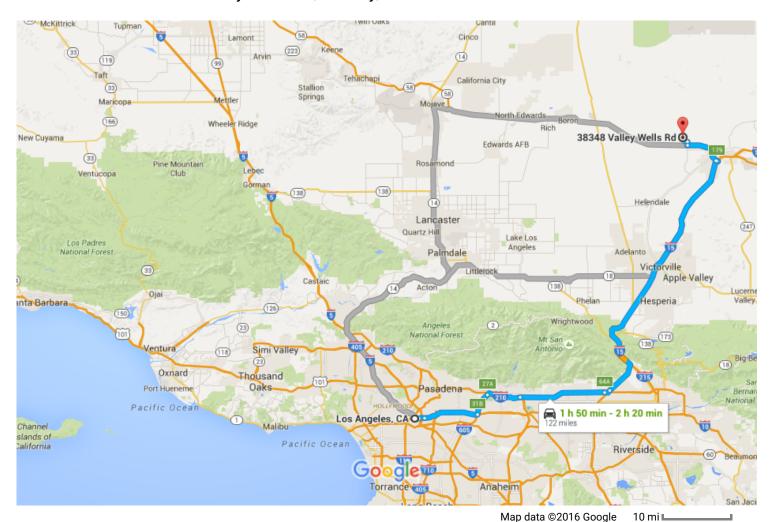

Los Angeles, CA to 38348 Drive 122 miles, 1 h 50 min - 2 h 20 min Valley Wells Rd, Hinkley, CA 92347

## Get on US-101 S from N Main St

| 1        | 1.   | Head southeast on W 1st St toward S Main St                                                                  | 1 (0 |
|----------|------|--------------------------------------------------------------------------------------------------------------|------|
| ר        | 2.   | Turn left at the 1st cross street onto N Main St                                                             |      |
| •        | 3.   | Turn right onto W Aliso St                                                                                   |      |
| 1        | 4.   | Keep left to stay on W Aliso St                                                                              |      |
|          | 5.   | Use any lane to merge onto US-101 S via the ramp to Interstate 10 Fwy E/Interstate 5 Fwy                     | S    |
| ке       | I-10 | E, CA-210 and I-15 N to CA-58 W in Barstow. Take exit 179 from I-15 N                                        |      |
|          | 6.   | Merge onto US-101 S                                                                                          |      |
| Ý        | 7.   | Keep left at the fork to continue on San Bernardino Fwy, follow signs for San Bernardino/Interstate 10 E     |      |
| 1        | 8.   | Continue onto I-10 E/San Bernardino Fwy                                                                      |      |
| *        | 9.   | Take exit 31B to merge onto I-605 N                                                                          | - 1  |
| <b>→</b> | 10.  | Use the right 2 lanes to take exit 27A to merge onto I-210 E/Foothill Fwy toward Foothill Fwy/San Bernardino |      |
| 1        | 11.  | Continue onto CA-210/Foothill Fwy                                                                            |      |
| *        | 12.  | Use the right 3 lanes to take exit 64A toward Barstow                                                        | - 1  |
| 1        | 13.  | Merge onto I-15 N  A Parts of this road may be closed at certain times or days                               |      |
| -<br>*   | 14.  | Use the right 2 lanes to take exit 179 for CA-58 toward Bakersfield                                          | - 6  |
|          |      |                                                                                                              |      |

## Continue on CA-58 W. Drive to Valley Wells Ro

- 14 min (10.6 mi)

15. Continue onto CA-58 W

|    |     |                                                                        | 8.2 mi |
|----|-----|------------------------------------------------------------------------|--------|
| Γ, | 16. | Turn right onto Hinkley Rd                                             | 0.8 mi |
| 4  | 17. | Turn left onto Santa Fe Ave                                            | 1.3 mi |
| 7  | 18. | Slight right onto Valley Wells Rd                                      | 0.1 mi |
| Γ* | 19. | Turn right to stay on Valley Wells Rd  Destination will be on the left | 0.1111 |
|    |     |                                                                        | 0.2 mi |