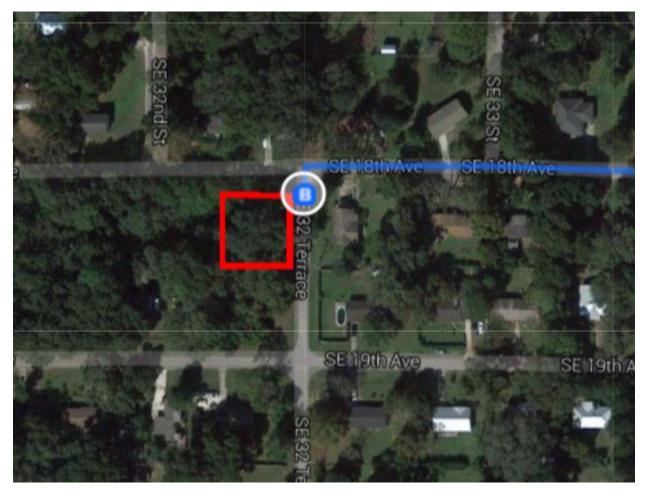

street onto NE State Rd 24/E University Ave  Continue to follow E University Ave | 118 ft |
| ~ | 3. | Use the right 2 lanes to turn slightly right onto FL-20 E/SE Hawthorne Rd                                    | 1.1 mi |
| Ļ | 4. | Turn right onto SE 35 St/SE 35th Ave                                                                         | 1.8 mi |
| Ļ | 5. | Turn right onto SE 18 Ave/SE 18th Ave                                                                        | 0.3 mi |
| 4 | 6. | Turn left onto SE 32 Terrace  i Destination will be on the right                                             |        |
|   |    |                                                                                                              | 39 ft  |

## 1800-1898 SE 32 Terrace

Gainesville, FL 32641