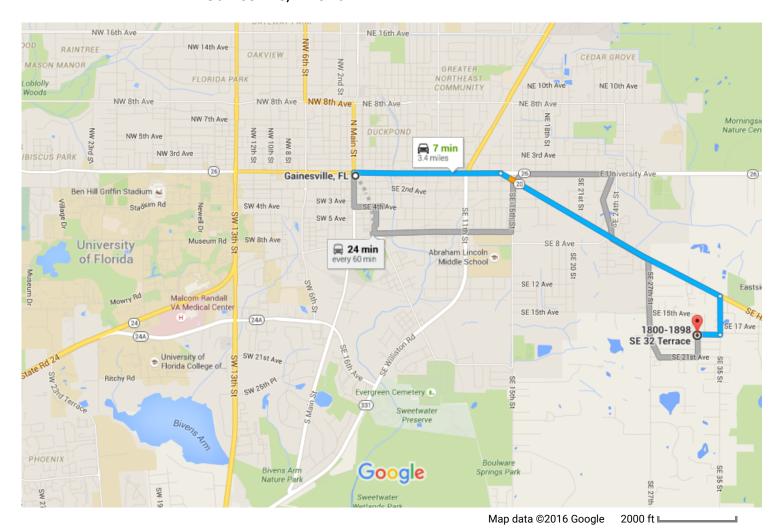

## Gainesville, FL

| 1 | 1. | Head north on S Main St toward NE State Rd 24/E University Ave                                               | 110 ft |
|---|----|--------------------------------------------------------------------------------------------------------------|--------|
| Ļ | 2. | Turn right at the 1st cross street onto NE State Rd 24/E University Ave  Continue to follow E University Ave | 118 ft |
| ~ | 3. | Use the right 2 lanes to turn slightly right onto FL-20 E/SE Hawthorne Rd                                    | 1.1 mi |
| Ļ | 4. | Turn right onto SE 35 St/SE 35th Ave                                                                         | 1.8 mi |
| Ļ | 5. | Turn right onto SE 18 Ave/SE 18th Ave                                                                        | 0.3 mi |
| 4 | 6. | Turn left onto SE 32 Terrace  i Destination will be on the right                                             |        |
|   |    |                                                                                                              | 39 ft  |

## 1800-1898 SE 32 Terrace

Gainesville, FL 32641