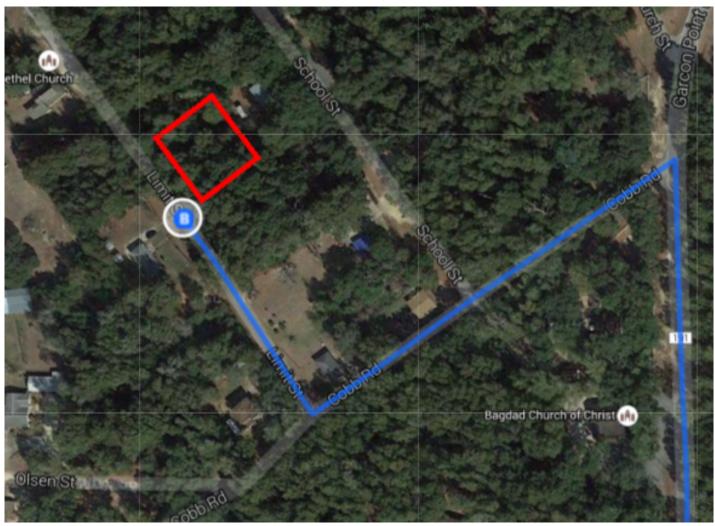

## Tallahassee, FL

| 1  | 1. | Head north on S Monroe St toward E Pensacola St              |             |
|----|----|--------------------------------------------------------------|-------------|
| *  | 2. | Turn right to merge onto I-10 W toward Pensacola             | 3.9 mi      |
| ۲  | 3. | Take exit 26 for County Rd 191 toward Milton/Bagdad          | ———— 173 mi |
| L, | 4. | Turn right onto County Rd 191/Garcon Point Rd                | 0.3 mi      |
| 4  | 5. | Turn left onto Cobb Rd                                       | 1.8 mi      |
| L, | 6. | Turn right onto Limit St<br>Destination will be on the right | 0.1 mi      |
|    |    |                                                              | 364 ft      |

## 4450-4498 Limit St

Bagdad, FL 32530