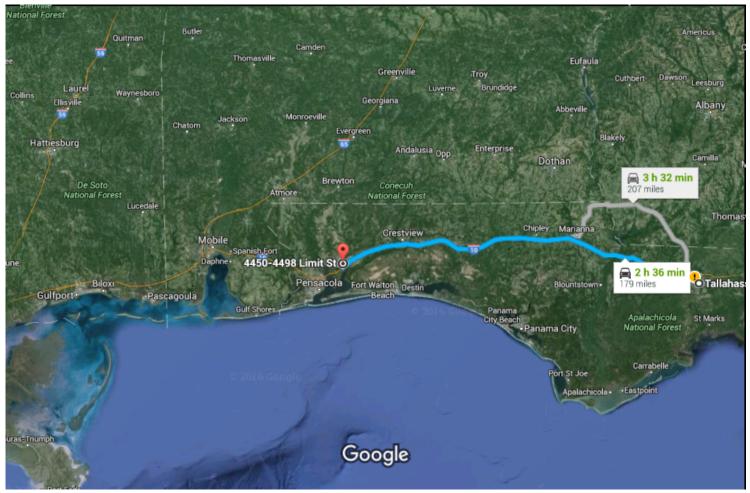

## Google Maps

Tallahassee, FL to 4450-4498 Limit St, Bagdad, FL 32530

Drive 179 miles, 2 h 36 min

Imagery ©2016 Landsat, Data SIO, NOAA, U.S. Navy, NGA, GEBCO, Map data ©2016 Google, INEGI 20 mi

## Tallahassee, FL

| 1  | 1. | Head north on S Monroe St toward E Pensacola St              |             |
|----|----|--------------------------------------------------------------|-------------|
| *  | 2. | Turn right to merge onto I-10 W toward Pensacola             | 3.9 mi      |
| ۲  | 3. | Take exit 26 for County Rd 191 toward Milton/Bagdad          | ———— 173 mi |
| L, | 4. | Turn right onto County Rd 191/Garcon Point Rd                | 0.3 mi      |
| 4  | 5. | Turn left onto Cobb Rd                                       | 1.8 mi      |
| L, | 6. | Turn right onto Limit St<br>Destination will be on the right | 0.1 mi      |
|    |    |                                                              | 364 ft      |

## 4450-4498 Limit St

Bagdad, FL 32530