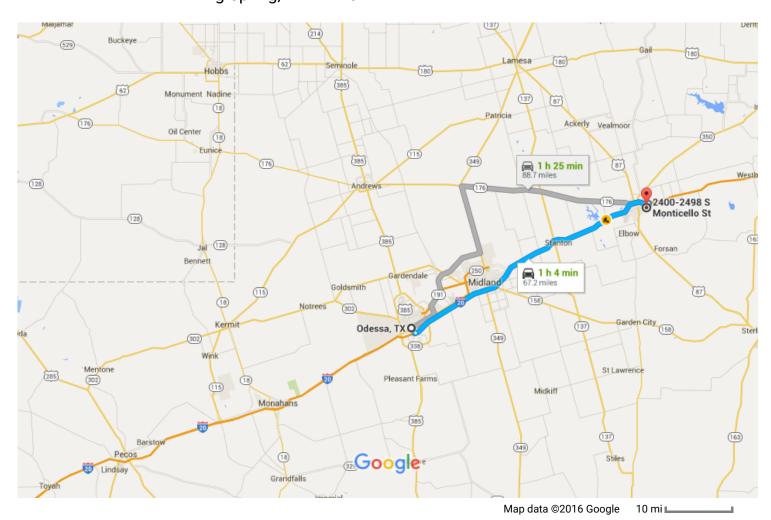

# Odessa, TX to 2400-2498 S Monticello St, Big Spring, TX 79720

Drive 67.2 miles, 1 h 4 min

#### Get on I-20 E

|          |          |                                                                    | 5 min (1.7 mi)   |
|----------|----------|--------------------------------------------------------------------|------------------|
| 1        | 1.       | Head southeast on S Grant Ave toward N Grant Ave                   |                  |
| 4        | 2.       | Turn left onto Interstate 20 Service Rd                            | 1.4 mi           |
| *        | 3.       | Take the Interstate 20 E ramp on the left                          | 358 ft           |
|          | <u> </u> | Take the interstate 20 2 rump on the left                          | 0.1 mi           |
| Follo    | w I-2    | 20 E to I-20 Frontage Rd in Big Spring. Take exit 181A from I-20 E |                  |
| *        | 4.       | Merge onto I-20 E                                                  | 55 min (63.7 mi) |
|          |          |                                                                    | 63.6 mi          |
| 1        | 5.       | Take exit 181A toward Farm to Market 700                           | 000 (            |
|          |          |                                                                    | 328 ft           |
| Take     | EM       | arcy Dr to S Monticello St                                         |                  |
| *        | 6.       | Merge onto I-20 Frontage Rd                                        | 3 min (1.9 mi)   |
|          |          |                                                                    | 0.2 mi           |
| <b>L</b> | 7.       | Turn right onto E Marcy Dr                                         | 4.5              |
| <b>L</b> | 8.       | Turn right onto Grafa St                                           | 1.5 mi           |
|          |          |                                                                    | 0.2 mi           |
| 4        | 9.       | Turn left onto S Monticello St                                     |                  |
|          |          | Destination will be on the left.                                   |                  |
|          |          | i Destination will be on the left                                  | 210 ft           |