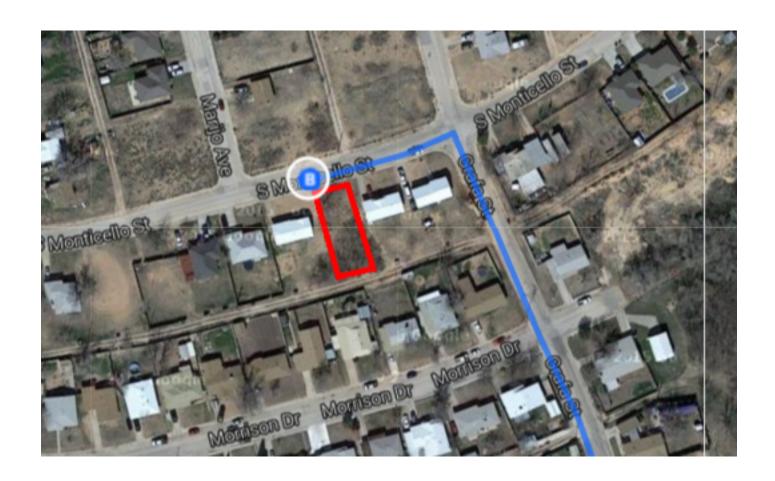

## 2400-2498 S Monticello St

Big Spring, TX 79720

These directions are for planning purposes only. You may find that construction projects, traffic, weather, or other events may cause conditions to differ from the map results, and you should plan your route accordingly. You must obey all signs or notices regarding your route.