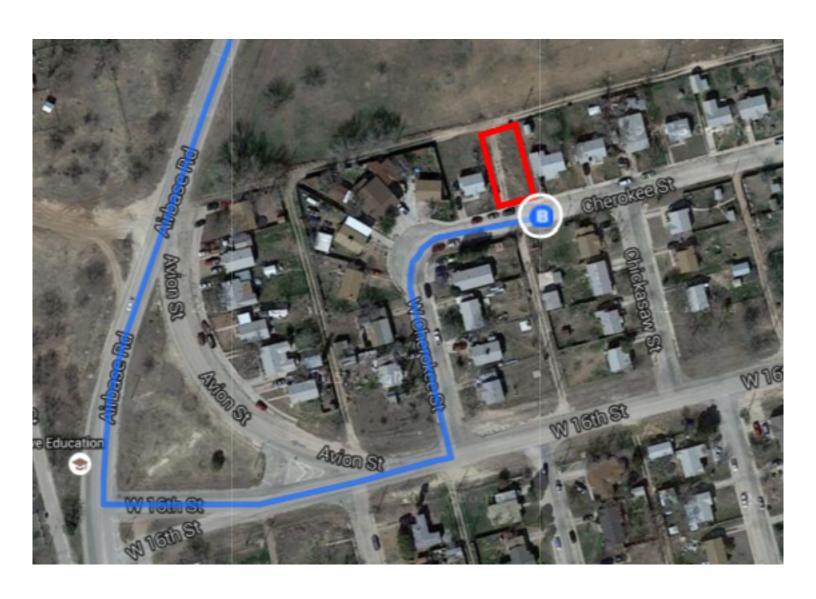

#### Get on I-20 E

| 2. Turn left onto Interstate 20 Service Rd  3583  3. Take the Interstate 20 E ramp on the left  0.1 m  Follow I-20 E to I-20 BUS E in Howard County. Take exit 174 from I-20 E  50 min (57.4 m  4. Merge onto I-20 E  57.1 m  5. Take exit 174 for I-20 E toward Big Spring  0.3 m  Continue on I-20 BUS E. Take Airbase Rd to W Cherokee St in Big Spring  1 6. Continue onto I-20 BUS E  1 7. Continue straight to stay on I-20 BUS E  8. Turn right onto Airbase Rd  9. Turn left onto W 16th St                                                                                                                                                                                                                                                                                                                                                                                                                                                                                                                                                                                                                                                                                                                                                                                                                                                                                                                                                                                                                                                                                                                                                                                                                                                                                                                                                                                                                                                                                                                                                                                                                            |          |                                            |                                                                                                                                                       | 5 min (1.7 mi)             |
|--------------------------------------------------------------------------------------------------------------------------------------------------------------------------------------------------------------------------------------------------------------------------------------------------------------------------------------------------------------------------------------------------------------------------------------------------------------------------------------------------------------------------------------------------------------------------------------------------------------------------------------------------------------------------------------------------------------------------------------------------------------------------------------------------------------------------------------------------------------------------------------------------------------------------------------------------------------------------------------------------------------------------------------------------------------------------------------------------------------------------------------------------------------------------------------------------------------------------------------------------------------------------------------------------------------------------------------------------------------------------------------------------------------------------------------------------------------------------------------------------------------------------------------------------------------------------------------------------------------------------------------------------------------------------------------------------------------------------------------------------------------------------------------------------------------------------------------------------------------------------------------------------------------------------------------------------------------------------------------------------------------------------------------------------------------------------------------------------------------------------------|----------|--------------------------------------------|-------------------------------------------------------------------------------------------------------------------------------------------------------|----------------------------|
| 2. Turn left onto Interstate 20 Service Rd  358  3. Take the Interstate 20 E ramp on the left  0.1 m  Follow I-20 E to I-20 BUS E in Howard County. Take exit 174 from I-20 E  50 min (57.4 m  4. Merge onto I-20 E  57.1 m  5. Take exit 174 for I-20 E toward Big Spring  0.3 m  Continue on I-20 BUS E. Take Airbase Rd to W Cherokee St in Big Spring  1 f 6. Continue onto I-20 BUS E  1 7. Continue straight to stay on I-20 BUS E  1 7. Continue straight to stay on I-20 BUS E  1 9. Turn right onto Airbase Rd  1 9. Turn left onto W 16th St  1 10. Turn left onto W Cherokee St  1 Destination will be on the left                                                                                                                                                                                                                                                                                                                                                                                                                                                                                                                                                                                                                                                                                                                                                                                                                                                                                                                                                                                                                                                                                                                                                                                                                                                                                                                                                                                                                                                                                                  | 1        | 1.                                         | Head southeast on S Grant Ave toward N Grant Ave                                                                                                      |                            |
| **3. Take the Interstate 20 E ramp on the left    O.1 m                                                                                                                                                                                                                                                                                                                                                                                                                                                                                                                                                                                                                                                                                                                                                                                                                                                                                                                                                                                                                                                                                                                                                                                                                                                                                                                                                                                                                                                                                                                                                                                                                                                                                                                                                                                                                                                                                                                                                                                                                                                                        | 4        | 2.                                         | Turn left onto Interstate 20 Service Rd                                                                                                               | 1.4 mi                     |
| Follow I-20 E to I-20 BUS E in Howard County. Take exit 174 from I-20 E  50 min (57.4 m  4. Merge onto I-20 E  57.1 m  5. Take exit 174 for I-20 E toward Big Spring  0.3 m  Continue on I-20 BUS E. Take Airbase Rd to W Cherokee St in Big Spring  1 6. Continue onto I-20 BUS E  1 7. Continue straight to stay on I-20 BUS E  1 8. Turn right onto Airbase Rd  1 9. Turn left onto W 16th St  1 10. Turn left onto W Cherokee St  1 Destination will be on the left                                                                                                                                                                                                                                                                                                                                                                                                                                                                                                                                                                                                                                                                                                                                                                                                                                                                                                                                                                                                                                                                                                                                                                                                                                                                                                                                                                                                                                                                                                                                                                                                                                                        | •        | _                                          |                                                                                                                                                       | 358 ft                     |
| Follow I-20 E to I-20 BUS E in Howard County. Take exit 174 from I-20 E  50 min (57.4 m  4. Merge onto I-20 E  57.1 m  5. Take exit 174 for I-20 E toward Big Spring  Continue on I-20 BUS E. Take Airbase Rd to W Cherokee St in Big Spring  7 ontinue onto I-20 BUS E  1 ontinue straight to stay on I-20 BUS E  1 ontinue straight to stay on I-20 BUS E  1 ontinue straight onto Airbase Rd  1 ontinue onto I-20 BUS E  1 ontinue straight onto W 16th St  1 ontinue onto W 16th St  489 to Turn left onto W Cherokee St  1 ontinue onto W Cherokee St  1 ontinue onto W Cherokee St  2 ontinue onto W Cherokee St  3 ontin (57.4 m  50 min (57.4 m  50 mi | X        | 3.                                         | Take the Interstate 20 E ramp on the left                                                                                                             | 0.1 mi                     |
| \$ 4. Merge onto I-20 E  \$ 57.1 m  \$ 5. Take exit 174 for I-20 E toward Big Spring  Continue on I-20 BUS E. Take Airbase Rd to W Cherokee St in Big Spring  \$ 3 min (1.7 m  \$ 6. Continue onto I-20 BUS E  \$ 7. Continue straight to stay on I-20 BUS E  \$ 8. Turn right onto Airbase Rd  \$ 9. Turn left onto W 16th St  \$ 489 to 10. Turn left onto W Cherokee St  \$ 10. Turn left onto W Cherokee St                                                                                                                                                                                                                                                                                                                                                                                                                                                                                                                                                                                                                                                                                                                                                                                                                                                                                                                                                                                                                                                                                                                                                                                                                                                                                                                                                                   |          |                                            |                                                                                                                                                       | 0.11111                    |
| ★ 4. Merge onto I-20 E 57.1 m   F 5. Take exit 174 for I-20 E toward Big Spring 0.3 m    Continue on I-20 BUS E. Take Airbase Rd to W Cherokee St in Big Spring  3 min (1.7 m  6. Continue onto I-20 BUS E  7. Continue straight to stay on I-20 BUS E  9. Turn right onto Airbase Rd  9. Turn left onto W 16th St  489 m  10. Turn left onto W Cherokee St  10. Destination will be on the left                                                                                                                                                                                                                                                                                                                                                                                                                                                                                                                                                                                                                                                                                                                                                                                                                                                                                                                                                                                                                                                                                                                                                                                                                                                                                                                                                                                                                                                                                                                                                                                                                                                                                                                               | Follo    | w I-2                                      | 20 E to I-20 BUS E in Howard County. Take exit 174 from I-20 E                                                                                        | 50 min (57.4 mi)           |
| Continue on I-20 BUS E. Take Airbase Rd to W Cherokee St in Big Spring  Continue on I-20 BUS E. Take Airbase Rd to W Cherokee St in Big Spring  3 min (1.7 m  6. Continue onto I-20 BUS E  7. Continue straight to stay on I-20 BUS E  8. Turn right onto Airbase Rd  9. Turn left onto W 16th St  489 the straight onto W Cherokee St  10. Turn left onto W Cherokee St  10. Destination will be on the left                                                                                                                                                                                                                                                                                                                                                                                                                                                                                                                                                                                                                                                                                                                                                                                                                                                                                                                                                                                                                                                                                                                                                                                                                                                                                                                                                                                                                                                                                                                                                                                                                                                                                                                  | *        | 4.                                         | Merge onto I-20 E                                                                                                                                     | 33 11111 (37.11111)        |
| Continue on I-20 BUS E. Take Airbase Rd to W Cherokee St in Big Spring    1                                                                                                                                                                                                                                                                                                                                                                                                                                                                                                                                                                                                                                                                                                                                                                                                                                                                                                                                                                                                                                                                                                                                                                                                                                                                                                                                                                                                                                                                                                                                                                                                                                                                                                                                                                                                                                                                                                                                                                                                                                                    | -<br>خدا |                                            | Take ovit 174 for LOO E toward Dia Chrima                                                                                                             | 57.1 mi                    |
| Continue on I-20 BUS E. Take Airbase Rd to W Cherokee St in Big Spring  3 min (1.7 m  6. Continue onto I-20 BUS E  7. Continue straight to stay on I-20 BUS E  9. Turn right onto Airbase Rd  9. Turn left onto W 16th St  10. Turn left onto W Cherokee St  1 Destination will be on the left                                                                                                                                                                                                                                                                                                                                                                                                                                                                                                                                                                                                                                                                                                                                                                                                                                                                                                                                                                                                                                                                                                                                                                                                                                                                                                                                                                                                                                                                                                                                                                                                                                                                                                                                                                                                                                 | •        | J.                                         | Take exit 174 for 1-20 E toward Big Spring                                                                                                            | 0.3 mi                     |
| ↑ 6. Continue onto I-20 BUS E  1 7. Continue straight to stay on I-20 BUS E  1 8. Turn right onto Airbase Rd  1 9. Turn left onto W 16th St  1 10. Turn left onto W Cherokee St  1 Destination will be on the left                                                                                                                                                                                                                                                                                                                                                                                                                                                                                                                                                                                                                                                                                                                                                                                                                                                                                                                                                                                                                                                                                                                                                                                                                                                                                                                                                                                                                                                                                                                                                                                                                                                                                                                                                                                                                                                                                                             |          |                                            |                                                                                                                                                       |                            |
| ↑ 6. Continue onto I-20 BUS E  7. Continue straight to stay on I-20 BUS E  8. Turn right onto Airbase Rd  9. Turn left onto W 16th St  10. Turn left onto W Cherokee St  1 Destination will be on the left                                                                                                                                                                                                                                                                                                                                                                                                                                                                                                                                                                                                                                                                                                                                                                                                                                                                                                                                                                                                                                                                                                                                                                                                                                                                                                                                                                                                                                                                                                                                                                                                                                                                                                                                                                                                                                                                                                                     | Cont     |                                            |                                                                                                                                                       |                            |
| 7. Continue straight to stay on I-20 BUS E  0.9 m  8. Turn right onto Airbase Rd  9. Turn left onto W 16th St  489 m  10. Turn left onto W Cherokee St  Destination will be on the left                                                                                                                                                                                                                                                                                                                                                                                                                                                                                                                                                                                                                                                                                                                                                                                                                                                                                                                                                                                                                                                                                                                                                                                                                                                                                                                                                                                                                                                                                                                                                                                                                                                                                                                                                                                                                                                                                                                                        |          | inue                                       | on I-20 BUS E. Take Airbase Rd to W Cherokee St in Big Spring                                                                                         | 3 min (1.7 mi)             |
| <ul> <li>7</li></ul>                                                                                                                                                                                                                                                                                                                                                                                                                                                                                                                                                                                                                                                                                                                                                                                                                                                                                                                                                                                                                                                                                                                                                                                                                                                                                                                                                                                                                                                                                                                                                                                                                                                                                                                                                                                                                                                                                                                                                                                                                                                                                                           | 1        |                                            |                                                                                                                                                       | 3 min (1.7 mi)             |
| 9. Turn left onto W 16th St  10. Turn left onto W Cherokee St  Destination will be on the left                                                                                                                                                                                                                                                                                                                                                                                                                                                                                                                                                                                                                                                                                                                                                                                                                                                                                                                                                                                                                                                                                                                                                                                                                                                                                                                                                                                                                                                                                                                                                                                                                                                                                                                                                                                                                                                                                                                                                                                                                                 |          | 6.                                         | Continue onto I-20 BUS E                                                                                                                              | 3 min (1.7 mi)<br>0.2 mi   |
| 9. Turn left onto W 16th St  10. Turn left onto W Cherokee St  Destination will be on the left                                                                                                                                                                                                                                                                                                                                                                                                                                                                                                                                                                                                                                                                                                                                                                                                                                                                                                                                                                                                                                                                                                                                                                                                                                                                                                                                                                                                                                                                                                                                                                                                                                                                                                                                                                                                                                                                                                                                                                                                                                 |          | 6.                                         | Continue onto I-20 BUS E                                                                                                                              | ,                          |
| 10. Turn left onto W Cherokee St  Destination will be on the left                                                                                                                                                                                                                                                                                                                                                                                                                                                                                                                                                                                                                                                                                                                                                                                                                                                                                                                                                                                                                                                                                                                                                                                                                                                                                                                                                                                                                                                                                                                                                                                                                                                                                                                                                                                                                                                                                                                                                                                                                                                              | †        | <ul><li>6.</li><li>7.</li></ul>            | Continue onto I-20 BUS E  Continue straight to stay on I-20 BUS E                                                                                     | 0.2 mi                     |
| ① Destination will be on the left                                                                                                                                                                                                                                                                                                                                                                                                                                                                                                                                                                                                                                                                                                                                                                                                                                                                                                                                                                                                                                                                                                                                                                                                                                                                                                                                                                                                                                                                                                                                                                                                                                                                                                                                                                                                                                                                                                                                                                                                                                                                                              | †        | <ul><li>6.</li><li>7.</li><li>8.</li></ul> | Continue onto I-20 BUS E  Continue straight to stay on I-20 BUS E  Turn right onto Airbase Rd                                                         | 0.2 mi                     |
|                                                                                                                                                                                                                                                                                                                                                                                                                                                                                                                                                                                                                                                                                                                                                                                                                                                                                                                                                                                                                                                                                                                                                                                                                                                                                                                                                                                                                                                                                                                                                                                                                                                                                                                                                                                                                                                                                                                                                                                                                                                                                                                                | †        | <ul><li>6.</li><li>7.</li><li>8.</li></ul> | Continue onto I-20 BUS E  Continue straight to stay on I-20 BUS E  Turn right onto Airbase Rd                                                         | 0.2 mi                     |
|                                                                                                                                                                                                                                                                                                                                                                                                                                                                                                                                                                                                                                                                                                                                                                                                                                                                                                                                                                                                                                                                                                                                                                                                                                                                                                                                                                                                                                                                                                                                                                                                                                                                                                                                                                                                                                                                                                                                                                                                                                                                                                                                | †        | 6.<br>7.<br>8.                             | Continue onto I-20 BUS E  Continue straight to stay on I-20 BUS E  Turn right onto Airbase Rd  Turn left onto W 16th St  Turn left onto W Cherokee St | 0.2 mi<br>0.9 mi<br>0.4 mi |

### 3002 Cherokee St

Big Spring, TX 79720

These directions are for planning purposes only. You may find that construction projects, traffic, weather, or other events may cause conditions to differ from the map results, and you should plan your route accordingly. You must obey all signs or notices regarding your route.