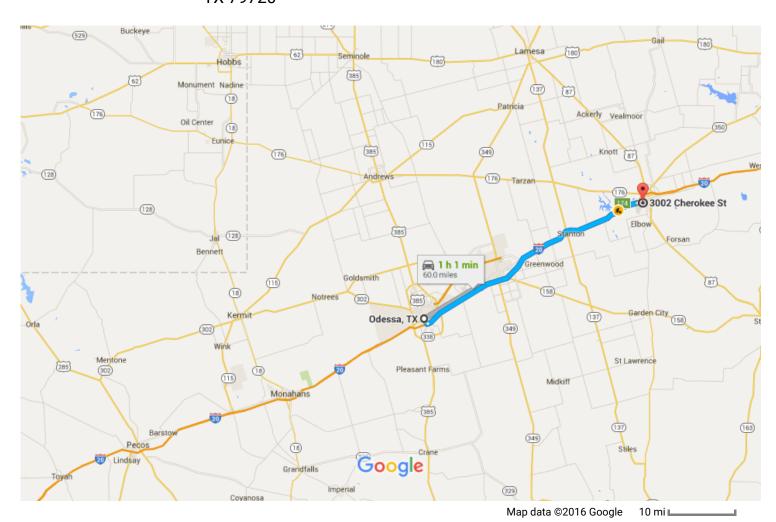

# Odessa, TX to 3002 Cherokee St, Big Spring, TX 79720

Drive 60.7 miles, 58 min

#### Get on I-20 E

| 2. Turn left onto Interstate 20 Service Rd  3583  3. Take the Interstate 20 E ramp on the left  0.1 m  Follow I-20 E to I-20 BUS E in Howard County. Take exit 174 from I-20 E  50 min (57.4 m  4. Merge onto I-20 E  57.1 m  5. Take exit 174 for I-20 E toward Big Spring  0.3 m  Continue on I-20 BUS E. Take Airbase Rd to W Cherokee St in Big Spring  1 6. Continue onto I-20 BUS E  1 7. Continue straight to stay on I-20 BUS E  8. Turn right onto Airbase Rd  9. Turn left onto W 16th St                                                                                                                                                                                                                                                                                                                                                                                                                                                                                                                                                                                                                                                                                                                                                                                                                                                                                                                                                                                                                                                                                                                                                                                                                                                                                                                                                                                                                                                                                                                                                                                                                            |          |                                            |                                                                                                                                                       | 5 min (1.7 mi)             |
|--------------------------------------------------------------------------------------------------------------------------------------------------------------------------------------------------------------------------------------------------------------------------------------------------------------------------------------------------------------------------------------------------------------------------------------------------------------------------------------------------------------------------------------------------------------------------------------------------------------------------------------------------------------------------------------------------------------------------------------------------------------------------------------------------------------------------------------------------------------------------------------------------------------------------------------------------------------------------------------------------------------------------------------------------------------------------------------------------------------------------------------------------------------------------------------------------------------------------------------------------------------------------------------------------------------------------------------------------------------------------------------------------------------------------------------------------------------------------------------------------------------------------------------------------------------------------------------------------------------------------------------------------------------------------------------------------------------------------------------------------------------------------------------------------------------------------------------------------------------------------------------------------------------------------------------------------------------------------------------------------------------------------------------------------------------------------------------------------------------------------------|----------|--------------------------------------------|-------------------------------------------------------------------------------------------------------------------------------------------------------|----------------------------|
| 2. Turn left onto Interstate 20 Service Rd  358  3. Take the Interstate 20 E ramp on the left  0.1 m  Follow I-20 E to I-20 BUS E in Howard County. Take exit 174 from I-20 E  50 min (57.4 m  4. Merge onto I-20 E  57.1 m  5. Take exit 174 for I-20 E toward Big Spring  0.3 m  Continue on I-20 BUS E. Take Airbase Rd to W Cherokee St in Big Spring  1 f 6. Continue onto I-20 BUS E  1 7. Continue straight to stay on I-20 BUS E  1 7. Continue straight to stay on I-20 BUS E  1 9. Turn right onto Airbase Rd  1 9. Turn left onto W 16th St  1 10. Turn left onto W Cherokee St  1 Destination will be on the left                                                                                                                                                                                                                                                                                                                                                                                                                                                                                                                                                                                                                                                                                                                                                                                                                                                                                                                                                                                                                                                                                                                                                                                                                                                                                                                                                                                                                                                                                                  | 1        | 1.                                         | Head southeast on S Grant Ave toward N Grant Ave                                                                                                      |                            |
| **3. Take the Interstate 20 E ramp on the left    O.1 m                                                                                                                                                                                                                                                                                                                                                                                                                                                                                                                                                                                                                                                                                                                                                                                                                                                                                                                                                                                                                                                                                                                                                                                                                                                                                                                                                                                                                                                                                                                                                                                                                                                                                                                                                                                                                                                                                                                                                                                                                                                                        | 4        | 2.                                         | Turn left onto Interstate 20 Service Rd                                                                                                               | 1.4 mi                     |
| Follow I-20 E to I-20 BUS E in Howard County. Take exit 174 from I-20 E  50 min (57.4 m  4. Merge onto I-20 E  57.1 m  5. Take exit 174 for I-20 E toward Big Spring  0.3 m  Continue on I-20 BUS E. Take Airbase Rd to W Cherokee St in Big Spring  1 6. Continue onto I-20 BUS E  1 7. Continue straight to stay on I-20 BUS E  1 8. Turn right onto Airbase Rd  1 9. Turn left onto W 16th St  1 10. Turn left onto W Cherokee St  1 Destination will be on the left                                                                                                                                                                                                                                                                                                                                                                                                                                                                                                                                                                                                                                                                                                                                                                                                                                                                                                                                                                                                                                                                                                                                                                                                                                                                                                                                                                                                                                                                                                                                                                                                                                                        | •        | _                                          |                                                                                                                                                       | 358 ft                     |
| Follow I-20 E to I-20 BUS E in Howard County. Take exit 174 from I-20 E  50 min (57.4 m  4. Merge onto I-20 E  57.1 m  5. Take exit 174 for I-20 E toward Big Spring  Continue on I-20 BUS E. Take Airbase Rd to W Cherokee St in Big Spring  7 ontinue onto I-20 BUS E  1 ontinue straight to stay on I-20 BUS E  1 ontinue straight to stay on I-20 BUS E  1 ontinue straight onto Airbase Rd  1 ontinue onto I-20 BUS E  1 ontinue straight onto W 16th St  1 ontinue onto W 16th St  489 to Turn left onto W Cherokee St  1 ontinue onto W Cherokee St  1 ontinue onto W Cherokee St  2 ontinue onto W Cherokee St  3 ontin (57.4 m  50 min (57.4 m  50 mi | X        | 3.                                         | Take the Interstate 20 E ramp on the left                                                                                                             | 0.1 mi                     |
| \$ 4. Merge onto I-20 E  \$ 57.1 m  \$ 5. Take exit 174 for I-20 E toward Big Spring  Continue on I-20 BUS E. Take Airbase Rd to W Cherokee St in Big Spring  \$ 3 min (1.7 m  \$ 6. Continue onto I-20 BUS E  \$ 7. Continue straight to stay on I-20 BUS E  \$ 8. Turn right onto Airbase Rd  \$ 9. Turn left onto W 16th St  \$ 489 to 10. Turn left onto W Cherokee St  \$ 10. Turn left onto W Cherokee St                                                                                                                                                                                                                                                                                                                                                                                                                                                                                                                                                                                                                                                                                                                                                                                                                                                                                                                                                                                                                                                                                                                                                                                                                                                                                                                                                                   |          |                                            |                                                                                                                                                       | 0.11111                    |
| ★ 4. Merge onto I-20 E 57.1 m   F 5. Take exit 174 for I-20 E toward Big Spring 0.3 m    Continue on I-20 BUS E. Take Airbase Rd to W Cherokee St in Big Spring  3 min (1.7 m  6. Continue onto I-20 BUS E  7. Continue straight to stay on I-20 BUS E  9. Turn right onto Airbase Rd  9. Turn left onto W 16th St  489 m  10. Turn left onto W Cherokee St  10. Destination will be on the left                                                                                                                                                                                                                                                                                                                                                                                                                                                                                                                                                                                                                                                                                                                                                                                                                                                                                                                                                                                                                                                                                                                                                                                                                                                                                                                                                                                                                                                                                                                                                                                                                                                                                                                               | Follo    | w I-2                                      | 20 E to I-20 BUS E in Howard County. Take exit 174 from I-20 E                                                                                        | 50 min (57.4 mi)           |
| Continue on I-20 BUS E. Take Airbase Rd to W Cherokee St in Big Spring  Continue on I-20 BUS E. Take Airbase Rd to W Cherokee St in Big Spring  3 min (1.7 m  6. Continue onto I-20 BUS E  7. Continue straight to stay on I-20 BUS E  8. Turn right onto Airbase Rd  9. Turn left onto W 16th St  489 the straight onto W Cherokee St  10. Turn left onto W Cherokee St  10. Destination will be on the left                                                                                                                                                                                                                                                                                                                                                                                                                                                                                                                                                                                                                                                                                                                                                                                                                                                                                                                                                                                                                                                                                                                                                                                                                                                                                                                                                                                                                                                                                                                                                                                                                                                                                                                  | *        | 4.                                         | Merge onto I-20 E                                                                                                                                     | 33 11111 (37.11111)        |
| Continue on I-20 BUS E. Take Airbase Rd to W Cherokee St in Big Spring    1                                                                                                                                                                                                                                                                                                                                                                                                                                                                                                                                                                                                                                                                                                                                                                                                                                                                                                                                                                                                                                                                                                                                                                                                                                                                                                                                                                                                                                                                                                                                                                                                                                                                                                                                                                                                                                                                                                                                                                                                                                                    | -<br>خدا |                                            | Take ovit 174 for LOO E toward Dia Chrima                                                                                                             | 57.1 mi                    |
| Continue on I-20 BUS E. Take Airbase Rd to W Cherokee St in Big Spring  3 min (1.7 m  6. Continue onto I-20 BUS E  7. Continue straight to stay on I-20 BUS E  9. Turn right onto Airbase Rd  9. Turn left onto W 16th St  10. Turn left onto W Cherokee St  1 Destination will be on the left                                                                                                                                                                                                                                                                                                                                                                                                                                                                                                                                                                                                                                                                                                                                                                                                                                                                                                                                                                                                                                                                                                                                                                                                                                                                                                                                                                                                                                                                                                                                                                                                                                                                                                                                                                                                                                 | •        | J.                                         | Take exit 174 for 1-20 E toward Big Spring                                                                                                            | 0.3 mi                     |
| ↑ 6. Continue onto I-20 BUS E  1 7. Continue straight to stay on I-20 BUS E  1 8. Turn right onto Airbase Rd  1 9. Turn left onto W 16th St  1 10. Turn left onto W Cherokee St  1 Destination will be on the left                                                                                                                                                                                                                                                                                                                                                                                                                                                                                                                                                                                                                                                                                                                                                                                                                                                                                                                                                                                                                                                                                                                                                                                                                                                                                                                                                                                                                                                                                                                                                                                                                                                                                                                                                                                                                                                                                                             |          |                                            |                                                                                                                                                       |                            |
| ↑ 6. Continue onto I-20 BUS E  7. Continue straight to stay on I-20 BUS E  8. Turn right onto Airbase Rd  9. Turn left onto W 16th St  10. Turn left onto W Cherokee St  1 Destination will be on the left                                                                                                                                                                                                                                                                                                                                                                                                                                                                                                                                                                                                                                                                                                                                                                                                                                                                                                                                                                                                                                                                                                                                                                                                                                                                                                                                                                                                                                                                                                                                                                                                                                                                                                                                                                                                                                                                                                                     | Cont     |                                            |                                                                                                                                                       |                            |
| 7. Continue straight to stay on I-20 BUS E  0.9 m  8. Turn right onto Airbase Rd  9. Turn left onto W 16th St  489 m  10. Turn left onto W Cherokee St  Destination will be on the left                                                                                                                                                                                                                                                                                                                                                                                                                                                                                                                                                                                                                                                                                                                                                                                                                                                                                                                                                                                                                                                                                                                                                                                                                                                                                                                                                                                                                                                                                                                                                                                                                                                                                                                                                                                                                                                                                                                                        |          | inue                                       | on I-20 BUS E. Take Airbase Rd to W Cherokee St in Big Spring                                                                                         | 3 min (1.7 mi)             |
| <ul> <li>7</li></ul>                                                                                                                                                                                                                                                                                                                                                                                                                                                                                                                                                                                                                                                                                                                                                                                                                                                                                                                                                                                                                                                                                                                                                                                                                                                                                                                                                                                                                                                                                                                                                                                                                                                                                                                                                                                                                                                                                                                                                                                                                                                                                                           | 1        |                                            |                                                                                                                                                       | 3 min (1.7 mi)             |
| 9. Turn left onto W 16th St  10. Turn left onto W Cherokee St  Destination will be on the left                                                                                                                                                                                                                                                                                                                                                                                                                                                                                                                                                                                                                                                                                                                                                                                                                                                                                                                                                                                                                                                                                                                                                                                                                                                                                                                                                                                                                                                                                                                                                                                                                                                                                                                                                                                                                                                                                                                                                                                                                                 |          | 6.                                         | Continue onto I-20 BUS E                                                                                                                              | 3 min (1.7 mi)<br>0.2 mi   |
| 9. Turn left onto W 16th St  10. Turn left onto W Cherokee St  Destination will be on the left                                                                                                                                                                                                                                                                                                                                                                                                                                                                                                                                                                                                                                                                                                                                                                                                                                                                                                                                                                                                                                                                                                                                                                                                                                                                                                                                                                                                                                                                                                                                                                                                                                                                                                                                                                                                                                                                                                                                                                                                                                 |          | 6.                                         | Continue onto I-20 BUS E                                                                                                                              | ,                          |
| 10. Turn left onto W Cherokee St  Destination will be on the left                                                                                                                                                                                                                                                                                                                                                                                                                                                                                                                                                                                                                                                                                                                                                                                                                                                                                                                                                                                                                                                                                                                                                                                                                                                                                                                                                                                                                                                                                                                                                                                                                                                                                                                                                                                                                                                                                                                                                                                                                                                              | †        | <ul><li>6.</li><li>7.</li></ul>            | Continue onto I-20 BUS E  Continue straight to stay on I-20 BUS E                                                                                     | 0.2 mi                     |
| ① Destination will be on the left                                                                                                                                                                                                                                                                                                                                                                                                                                                                                                                                                                                                                                                                                                                                                                                                                                                                                                                                                                                                                                                                                                                                                                                                                                                                                                                                                                                                                                                                                                                                                                                                                                                                                                                                                                                                                                                                                                                                                                                                                                                                                              | †        | <ul><li>6.</li><li>7.</li><li>8.</li></ul> | Continue onto I-20 BUS E  Continue straight to stay on I-20 BUS E  Turn right onto Airbase Rd                                                         | 0.2 mi                     |
|                                                                                                                                                                                                                                                                                                                                                                                                                                                                                                                                                                                                                                                                                                                                                                                                                                                                                                                                                                                                                                                                                                                                                                                                                                                                                                                                                                                                                                                                                                                                                                                                                                                                                                                                                                                                                                                                                                                                                                                                                                                                                                                                | †        | <ul><li>6.</li><li>7.</li><li>8.</li></ul> | Continue onto I-20 BUS E  Continue straight to stay on I-20 BUS E  Turn right onto Airbase Rd                                                         | 0.2 mi                     |
|                                                                                                                                                                                                                                                                                                                                                                                                                                                                                                                                                                                                                                                                                                                                                                                                                                                                                                                                                                                                                                                                                                                                                                                                                                                                                                                                                                                                                                                                                                                                                                                                                                                                                                                                                                                                                                                                                                                                                                                                                                                                                                                                | †        | 6.<br>7.<br>8.                             | Continue onto I-20 BUS E  Continue straight to stay on I-20 BUS E  Turn right onto Airbase Rd  Turn left onto W 16th St  Turn left onto W Cherokee St | 0.2 mi<br>0.9 mi<br>0.4 mi |