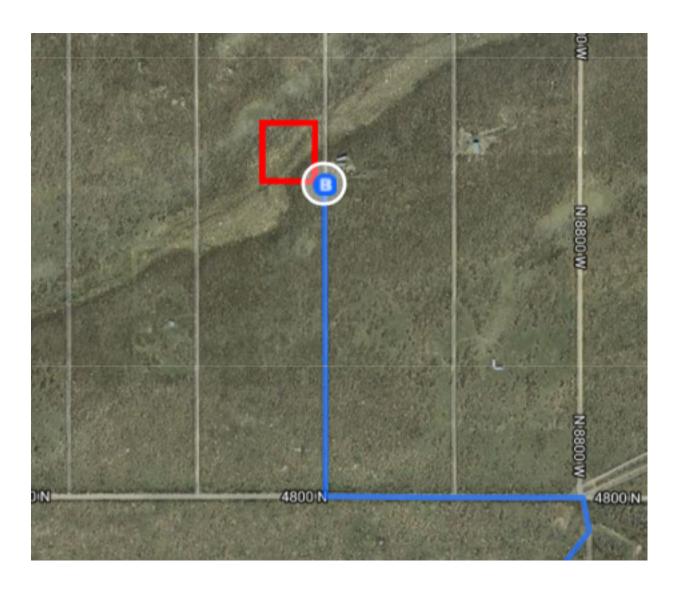

15. Turn left toward 4800 N

177 ft

16. Turn left onto 4800 N

0.2 mi

17. Turn right

Destination will be on the left

0.3 mi

## 5084 N 8900 W

Beryl, UT 84714