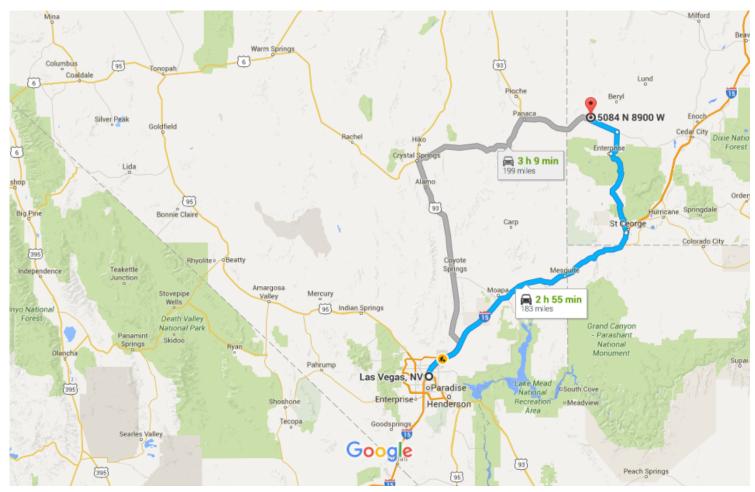

**Las Vegas, NV to 5084 N 8900 W, Beryl, UT** Drive 183 miles, 2 h 55 min **84714** 

Map data ©2016 Google 20 mi

## 5084 N 8900 W

Beryl, UT 84714