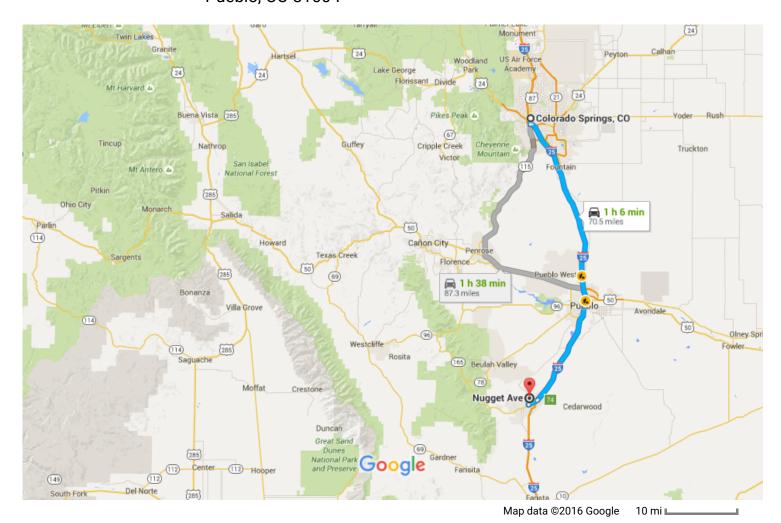

## Colorado Springs, CO

## Get on I-25 S

|          |        |                                                                                       | E min (1 7 mi)        |
|----------|--------|---------------------------------------------------------------------------------------|-----------------------|
| 1        | 1.     | Head northwest on E Pikes Peak Ave toward S Nevada Ave                                | ———— 5 min (1.7 mi)   |
| 4        | 2.     | Turn left at the 1st cross street onto S Nevada Ave                                   | 59 ft                 |
| *        | 3.     | Turn left to merge onto I-25 S                                                        | 1.3 mi                |
|          |        |                                                                                       | 0.4 mi                |
| Follo    | ow I-2 | 25 S to CO-165 W in Colorado City. Take exit 74 from I-25 S                           | ———— 55 min (65.1 mi) |
| *        | 4.     | Merge onto I-25 S                                                                     |                       |
| r        | 5.     | Take exit 74 for Colorado 165 W toward Colo City Rye                                  | 64.8 mi               |
|          |        |                                                                                       | 0.2 mi                |
| Follo    | ow C   | O-165 W and S Crow Cutoff to Nugget Ave                                               | ————— 6 min (3.7 mi)  |
| <b>L</b> | 6.     | Turn right onto CO-165 W                                                              | , ,                   |
| <b>L</b> | 7.     | Turn right onto S Crow Cutoff                                                         | 2.1 mi                |
| ~        | 8.     | Slight right to stay on S Crow Cutoff                                                 | 1.2 mi                |
|          |        |                                                                                       | 0.2 mi                |
| L        | 9.     | Turn right at the 2nd cross street onto Nugget Ave  i Destination will be on the left |                       |
|          |        |                                                                                       | 0.2 mi                |

## **Nugget Ave**

Pueblo, CO 81004

These directions are for planning purposes only. You may find that construction projects, traffic, weather, or other events may cause conditions to differ from the map results, and you should plan your route accordingly. You must obey all signs or notices regarding your route.