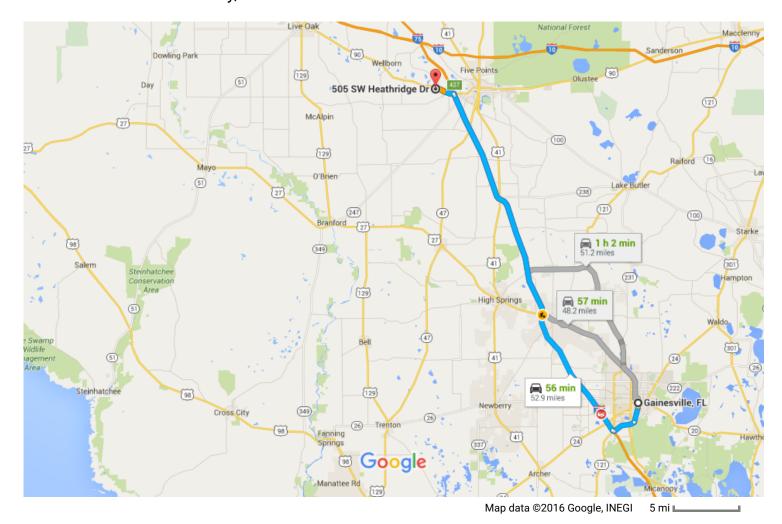

## Google Maps Gainesville, FL to 505 SW Heathridge Dr, Lake Drive 52.9 miles, 56 min City, FL 32024

## Get on I-75 N from S Main St and FL-331 S/SW Williston Rd

|            |                        |                                                                                                                                              | — 11 min (5.3 m                 |
|------------|------------------------|----------------------------------------------------------------------------------------------------------------------------------------------|---------------------------------|
| 1          | 1.                     | Head south on S Main St toward SW 1 Ave/SW 1st Ave                                                                                           |                                 |
| ¢          | 2.                     | At the traffic circle, take the 3rd exit and stay on S Main St                                                                               | ———— 0.5 r                      |
| <b>L</b> → | 3.                     | Turn right onto FL-331 S/SW Williston Rd                                                                                                     | ———— 1.9 r                      |
| *          | 4.                     | Turn right onto the Interstate 75 N ramp to Florida 24 W/Florida 26 W/Lake City                                                              | 2.7 r                           |
|            |                        |                                                                                                                                              | 0.2 r                           |
| ollo       | w I-7                  | 75 N to US-90 W/W US Hwy 90 in Lake City. Take exit 427 from I-75 N                                                                          |                                 |
|            |                        |                                                                                                                                              |                                 |
|            | 5.                     | Merge onto I-75 N                                                                                                                            | — 37 min (44.8 m                |
|            |                        | Merge onto I-75 N<br>Take exit 427 for US-90 toward Lake City/Live Oak                                                                       | — 37 min (44.8 m<br>———— 44.5 r |
|            | 5.                     |                                                                                                                                              | , ,                             |
| *          | 5.<br>6.               |                                                                                                                                              | 44.5 r                          |
| *          | 5.<br>6.               | Take exit 427 for US-90 toward Lake City/Live Oak                                                                                            | 44.5 r                          |
| *          | 5.<br>6.<br>inue<br>7. | Take exit 427 for US-90 toward Lake City/Live Oak<br>on US-90 W/W US Hwy 90. Drive to SW Heathridge Dr<br>Turn left onto US-90 W/W US Hwy 90 | 44.5 r<br>0.2 r                 |
| *          | 5.<br>6.<br>inue       | Take exit 427 for US-90 toward Lake City/Live Oak<br>on US-90 W/W US Hwy 90. Drive to SW Heathridge Dr                                       | 44.5 r<br>0.2 r<br>8 min (2.8 m |

## 505 SW Heathridge Dr

Lake City, FL 32024

These directions are for planning purposes only. You may find that construction projects, traffic, weather, or other events may cause conditions to differ from the map results, and you should plan your route accordingly. You must obey all signs or notices regarding your route.