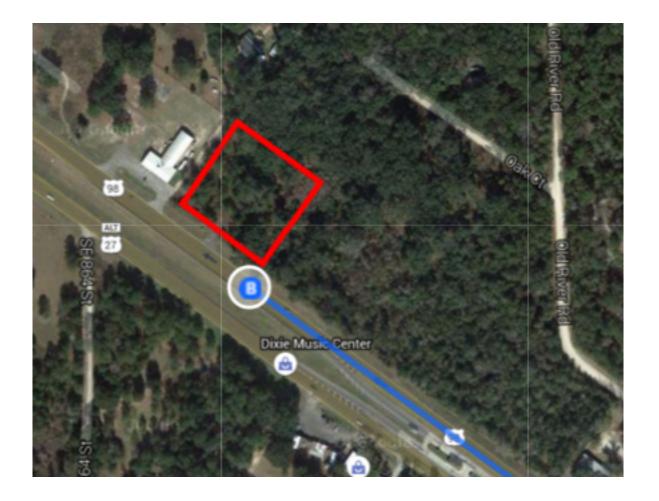

Rd 24/E University Ave                               | 0.5     |
|---|----|----------------------------------------------------------------------------------------------|---------|
| 4 | 2. | Turn left onto NW 8th Ave                                                                    | 0.5 mi  |
| 1 | 3. | Continue straight to stay on NW 8th Ave                                                      | 0.4 mi  |
| Ļ | 4. | Use the right 2 lanes to turn right onto FL-26 W/W Newberry Rd  1 Continue to follow FL-26 W | 4.2 mi  |
| Γ | 5. | Turn right onto US-19 N/US-27 ALT N/US-98 N  i Destination will be on the right              | 33.4 mi |
|   |    |                                                                                              | 3.3 mi  |

## 26626 U.S. 19

Old Town, FL 32680