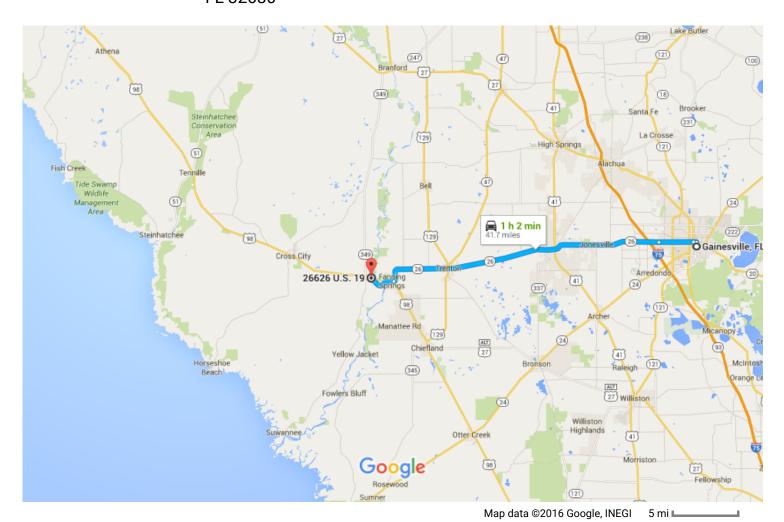

Gainesville, FL to 26626 U.S. 19, Old Town, Drive 41.7 miles, 1 h 2 min FL 32680

## Gainesville, FL

| 1 | 1. | Head north on S Main St toward NE State Rd 24/E University Ave                               | 0.5     |
|---|----|----------------------------------------------------------------------------------------------|---------|
| 4 | 2. | Turn left onto NW 8th Ave                                                                    | 0.5 mi  |
| 1 | 3. | Continue straight to stay on NW 8th Ave                                                      | 0.4 mi  |
| Ļ | 4. | Use the right 2 lanes to turn right onto FL-26 W/W Newberry Rd  1 Continue to follow FL-26 W | 4.2 mi  |
| Γ | 5. | Turn right onto US-19 N/US-27 ALT N/US-98 N  i Destination will be on the right              | 33.4 mi |
|   |    |                                                                                              | 3.3 mi  |

## 26626 U.S. 19

Old Town, FL 32680