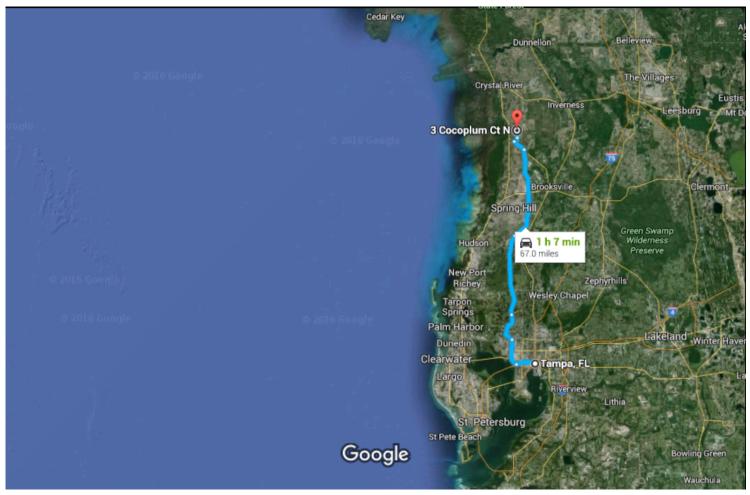

## Tampa, FL

## Get on I-275 S from N Florida Ave

| 1           | 1.            | Head west on E Zack St toward N Marion St                                                                 | in (0.9        |
|-------------|---------------|-----------------------------------------------------------------------------------------------------------|----------------|
| <b>&gt;</b> | 2.            | Turn right onto N Florida Ave                                                                             | 32             |
|             |               |                                                                                                           | - 0.5          |
| Ì           | 3.            | Turn left onto E Kay St                                                                                   | — 47           |
|             | 4.            | Use the right 2 lanes to take the ramp onto I-275 S                                                       | — 0.2<br>— 0.2 |
|             | w FL<br>39 To |                                                                                                           | from           |
|             | 5.            | Merge onto I-275 S                                                                                        | ·              |
|             | 6.            | Use the right 2 lanes to take exit 39 to merge onto FL-589 Toll N/FL-60 W toward Tampa Airport/Clearwater | — 4.0          |
|             |               | 1 Continue to follow FL-589 Toll N                                                                        |                |
|             |               | A Parts of this road are closed 9:00 PM - 6:00 AM                                                         | — 6.           |
|             | 7.            | Keep left to stay on FL-589 Toll N                                                                        | 0.             |
|             |               | A Parts of this road may be closed at certain times or days                                               | — 7.           |
|             | 8.            | Keep left at the fork to stay on FL-589 Toll N                                                            | 7.0            |
|             |               | ▲ Toll road                                                                                               |                |
|             | 9.            | Use the right 2 lanes to stay on FL-589 Toll N                                                            | — 19.3         |
|             |               | ▲ Toll road                                                                                               |                |
|             | 10.           | Take the US-98 N exit toward Crystal River  A Toll road                                                   | — 22.:         |
|             |               |                                                                                                           | 0.:            |
|             |               | 3-98 N/W Ponce De Leon Blvd, Oak Village Blvd and Cypress Blvd E to your destination in Woods             |                |
|             | 11.           | Turn left onto US-98 N/W Ponce De Leon Blvd                                                               | in (6.3        |
| l           |               |                                                                                                           |                |

|   |     |                                                | الآا د. ا |
|---|-----|------------------------------------------------|-----------|
| 1 | 13. | Continue onto Cypress Blvd E                   |           |
| Ļ | 14. | Turn right onto Linder St                      | 1.5 mi    |
| Ļ | 15. | Turn right onto Cocoplum Ct N                  | 0.4 mi    |
| Ļ | 16. | Turn right  1 Destination will be on the right | 220 ft    |
|   |     |                                                | 16 ft     |

## 3 Cocoplum Ct N

Homosassa, FL 34446