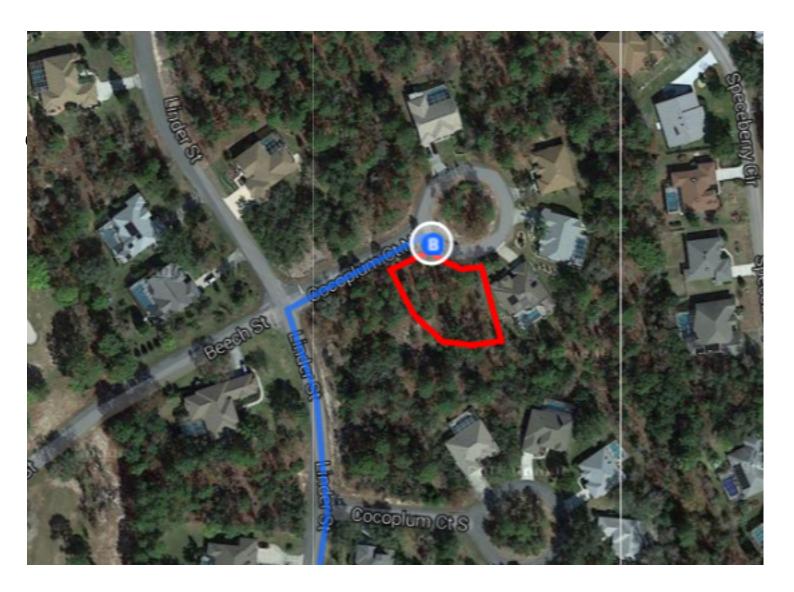

|   |     |                                                | الآا د. ا |
|---|-----|------------------------------------------------|-----------|
| 1 | 13. | Continue onto Cypress Blvd E                   |           |
| Ļ | 14. | Turn right onto Linder St                      | 1.5 mi    |
| Ļ | 15. | Turn right onto Cocoplum Ct N                  | 0.4 mi    |
| Ļ | 16. | Turn right  1 Destination will be on the right | 220 ft    |
|   |     |                                                | 16 ft     |

## 3 Cocoplum Ct N

Homosassa, FL 34446