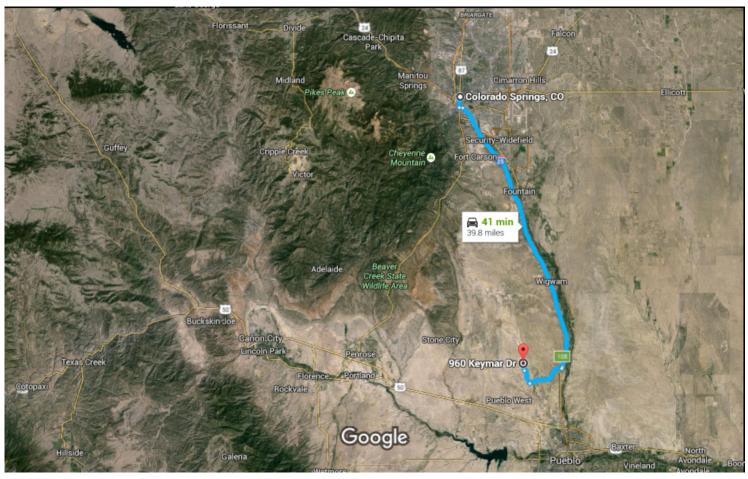

Imagery ©2016 Landsat, Map data ©2016 Google 5 m

## Colorado Springs, CO

## Get on I-25 S

|          |      |                                                                  | 5 min (1.7 m                           |
|----------|------|------------------------------------------------------------------|----------------------------------------|
| 1        | 1.   | Head northwest on E Pikes Peak Ave toward S Nevada Ave           |                                        |
| 4        | 2.   | Turn left at the 1st cross street onto S Nevada Ave              | 59                                     |
| *        | 3.   | Turn left to merge onto I-25 S                                   | 1.3 r                                  |
|          |      |                                                                  | 0.4 r                                  |
| ollo     | w I- | 25 S to N Purcell Blvd in Pueblo West. Take exit 108 from I-25 S |                                        |
| *        | 4.   | Merge onto I-25 S                                                | 26 min (31.4 m                         |
| •        |      | Weige onto 1 20 0                                                | 31.2 r                                 |
| 7        | 5.   | Take exit 108 for Purcell Blvd toward Pueblo W                   |                                        |
|          |      |                                                                  | 0.2 r                                  |
| Cont     | inue | on N Purcell Blvd. Drive to Keymar Dr                            |                                        |
| _        | 6    | Time wight anta N. Divea II Dive                                 | —————————————————————————————————————— |
| Γ,       | 6.   | Turn right onto N Purcell Blvd                                   | 4.2 r                                  |
| <b>L</b> | 7.   | Turn right onto N Platteville Blvd                               |                                        |
|          |      |                                                                  | 1.7 r                                  |
| <b>L</b> | 8.   | Turn right onto Keymar Dr  1 Destination will be on the left     |                                        |
|          |      | Destination will be on the left                                  | 0.7 n                                  |
|          |      |                                                                  | - 0.71                                 |

## 960 Keymar Dr

Pueblo West, CO 81007

These directions are for planning purposes only. You may find that construction projects, traffic, weather, or other events may cause conditions to differ from the map results, and you should plan your route accordingly. You must obey all signs or notices regarding your route.