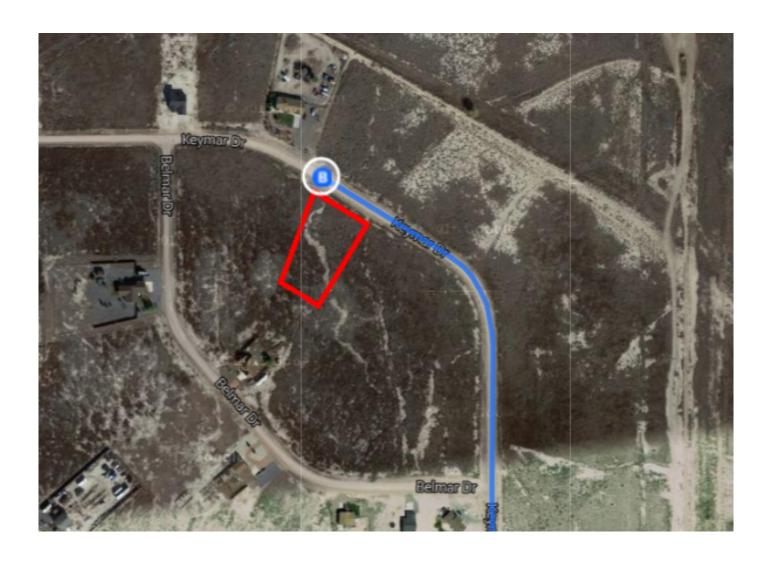

## Get on I-25 S

|          |      |                                                                  | 5 min (1.7 m                           |
|----------|------|------------------------------------------------------------------|----------------------------------------|
| 1        | 1.   | Head northwest on E Pikes Peak Ave toward S Nevada Ave           |                                        |
| 4        | 2.   | Turn left at the 1st cross street onto S Nevada Ave              | 59                                     |
| *        | 3.   | Turn left to merge onto I-25 S                                   | 1.3 r                                  |
|          |      |                                                                  | 0.4 r                                  |
| ollo     | w I- | 25 S to N Purcell Blvd in Pueblo West. Take exit 108 from I-25 S |                                        |
| *        | 4.   | Merge onto I-25 S                                                | 26 min (31.4 m                         |
| •        |      | Weige onto 1 20 0                                                | 31.2 r                                 |
| 7        | 5.   | Take exit 108 for Purcell Blvd toward Pueblo W                   |                                        |
|          |      |                                                                  | 0.2 r                                  |
| Cont     | inue | on N Purcell Blvd. Drive to Keymar Dr                            |                                        |
| _        | 6    | Time wight anta N. Divea II Dive                                 | —————————————————————————————————————— |
| Γ,       | 6.   | Turn right onto N Purcell Blvd                                   | 4.2 r                                  |
| <b>L</b> | 7.   | Turn right onto N Platteville Blvd                               |                                        |
|          |      |                                                                  | 1.7 r                                  |
| <b>L</b> | 8.   | Turn right onto Keymar Dr  1 Destination will be on the left     |                                        |
|          |      | Destination will be on the left                                  | 0.7 n                                  |
|          |      |                                                                  | - 0.71                                 |

## 960 Keymar Dr

Pueblo West, CO 81007

These directions are for planning purposes only. You may find that construction projects, traffic, weather, or other events may cause conditions to differ from the map results, and you should plan your route accordingly. You must obey all signs or notices regarding your route.