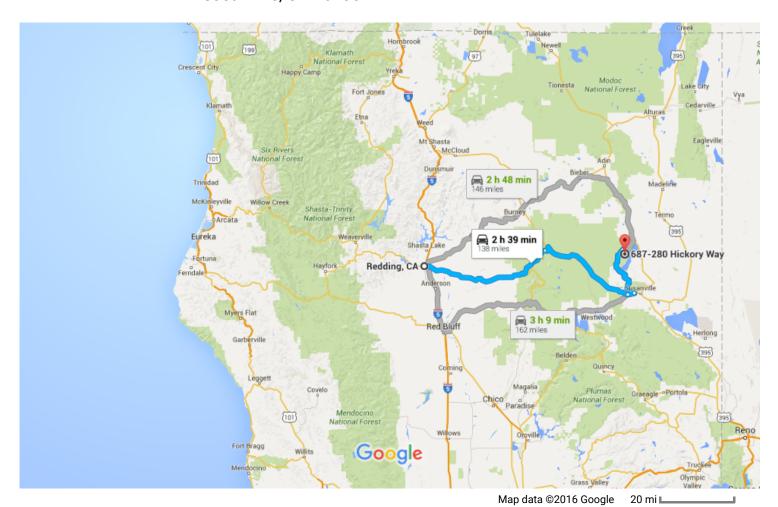

## Redding, CA

## Take CA-44 E to Lake View Dr in Lassen County

|          |      | ·                                                                                                | 2 h 35 min (135 mi) |
|----------|------|--------------------------------------------------------------------------------------------------|---------------------|
| <b>†</b> | 1.   | Head south on Market St toward Shasta St                                                         |                     |
|          | _    |                                                                                                  | 443 ft              |
| Î        | 2.   | Market St turns left and becomes CA-44 E/Tehama St (signs for I-5)  1 Continue to follow CA-44 E |                     |
|          |      | Continue to follow GA 44 E                                                                       | 60.4 m              |
| <b>L</b> | 3.   | Turn right to stay on CA-44 E (signs for Susanville/Reno)                                        |                     |
|          |      |                                                                                                  | 45.8 m              |
| 4        | 4.   | Turn left onto CA-36 E                                                                           |                     |
| 4        | 5.   | Turn left onto Eagle Lake Rd                                                                     | 2.9 m               |
| •        |      |                                                                                                  | 26.1 m              |
|          |      |                                                                                                  |                     |
| ollo     | w La | ake View Dr to Hickory Way                                                                       | E min (2.2 mi)      |
| Γ        | 6.   | Turn right onto Lake View Dr                                                                     | ———— 5 min (2.3 mi) |
|          |      |                                                                                                  | 2.1 m               |
| <b>L</b> | 7.   | Turn right onto Pinion Way                                                                       |                     |
|          | _    |                                                                                                  | 0.2 m               |
| ח        | 8.   | Turn left onto Hickory Way                                                                       |                     |
|          |      | 1 Destination will be on the right                                                               |                     |
|          |      |                                                                                                  | 164 f               |

## 687-280 Hickory Way

Susanville, CA 96130

These directions are for planning purposes only. You may find that construction projects, traffic, weather, or other events may cause conditions to differ from the map results, and you should plan your route accordingly. You must obey all signs or notices regarding your route.