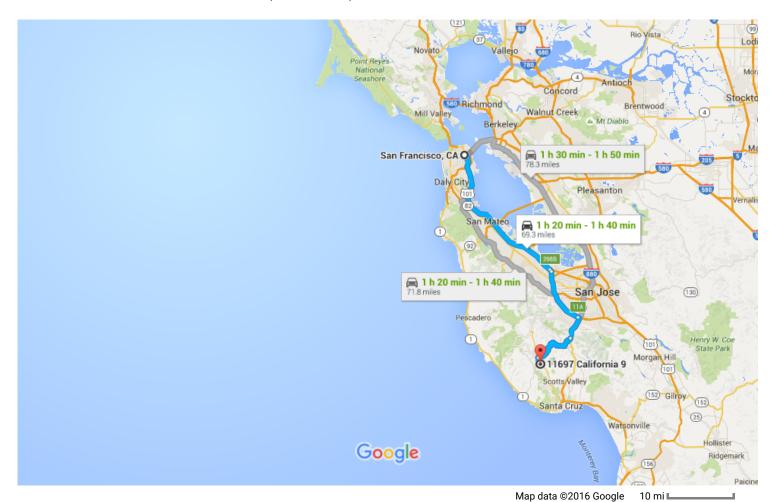

## San Francisco, CA

## Get on US-101 S

|          |      |                                                                                      | 3 min (0.6 mi     |
|----------|------|--------------------------------------------------------------------------------------|-------------------|
| 1        | 1.   | Head south on S Van Ness Ave toward 12th St                                          | 0.4               |
| *        | 2.   | Slight right to merge onto US-101 S toward Interstate 80 E/Oakland/San Jose          | 0.4 m             |
|          |      |                                                                                      | 0.2 m             |
| Conti    |      | on US-101 S. Take CA-85 S to Bear Creek Rd in Santa Clara County. Take the Bear Cree | k Rd exit from    |
| *        | 3.   | Merge onto US-101 S                                                                  | —— 55 min (54.2 m |
|          | _    |                                                                                      | 0.4 m             |
| <b>L</b> | 4.   | Keep right to stay on US-101 S, follow signs for San Jose                            |                   |
| ۴        | 5.   | Use the right 2 lanes to take exit 398B for CA-85 S toward Santa Cruz/Cupertino      | 34.8 m            |
|          | 6.   | Continue onto CA-85 S                                                                | 0.5 m             |
| r        | 7.   | Use the right 2 lanes to take exit 11A to merge onto CA-17 S toward Santa Cruz       | 12.7 m            |
| ر<br>تم  | 8.   | Take the Bear Creek Rd exit                                                          | 5.6 m             |
|          |      |                                                                                      | 482 f             |
| Cont     | inue | on Bear Creek Rd. Drive to CA-9 S/Hwy 9 in Santa Cruz County                         |                   |
| 4        | 9.   | Turn left onto Bear Creek Rd                                                         | —— 30 min (14.5 m |
| _        | 10   | Town left and 04.00/lbss 0                                                           | 12.9 m            |
| ٦        | 10.  | Turn left onto CA-9 S/Hwy 9  Destination will be on the right                        |                   |
|          |      | <u> </u>                                                                             | 1.7 m             |

## 11697 California 9

Brookdale, CA 95007

These directions are for planning purposes only. You may find that construction projects, traffic, weather, or other events may cause conditions to differ from the map results, and you should plan your route accordingly. You must obey all signs or notices regarding your route.