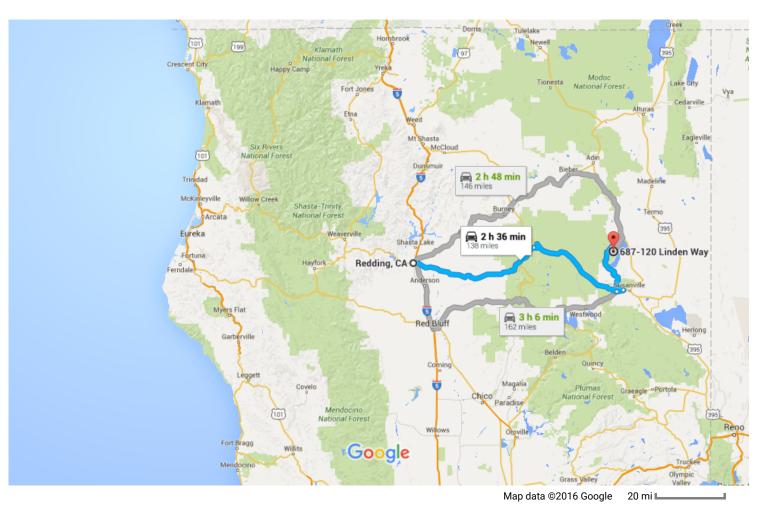

## Google Maps

Redding, CA to 687-120 Linden Way, Susanville, Drive 138 miles, 2 h 36 min CA 96130

## Redding, CA

## Take CA-44 E to Lake View Dr in Lassen County

|             |                |                                                                                                                                           | 2 h 32 min (135 m              |
|-------------|----------------|-------------------------------------------------------------------------------------------------------------------------------------------|--------------------------------|
| t           | 1.             | Head south on Market St toward Shasta St                                                                                                  |                                |
| t           | 2.             | Market St turns left and becomes CA-44 E/Tehama St (signs for I-5)<br>Continue to follow CA-44 E                                          | 443                            |
| •           | 3.             | Turn right to stay on CA-44 E (signs for Susanville/Reno)                                                                                 | 60.4                           |
| ٦           | 4.             | Turn left onto CA-36 E                                                                                                                    | 45.8 1                         |
| ካ           | 5.             | Turn left onto Eagle Lake Rd                                                                                                              | 2.9 r                          |
|             |                |                                                                                                                                           | 26.1                           |
| •<br>onti   | inuo           | on Lako View Dr. Drive to Linden Way                                                                                                      | 26.1 r                         |
| onti        | inue           | on Lake View Dr. Drive to Linden Way                                                                                                      | 26.1 r<br>5 min (2.3 m         |
|             | inue<br>6.     | on Lake View Dr. Drive to Linden Way<br>Turn right onto Lake View Dr                                                                      |                                |
| onti<br>r   |                |                                                                                                                                           |                                |
| •           | 6.             | Turn right onto Lake View Dr                                                                                                              | 5 min (2.3 n<br>1.9 r          |
| →           | 6.<br>7.       | Turn right onto Lake View Dr<br>Turn right onto Madrone Way                                                                               | 5 min (2.3 n<br>1.9 n<br>0.3 n |
| →<br>→<br>↑ | 6.<br>7.<br>8. | Turn right onto Lake View Dr<br>Turn right onto Madrone Way<br>Madrone Way turns left and becomes Juniper Way<br>Turn right onto Palm Way | 5 min (2.3 n                   |

## 687-120 Linden Way

Susanville, CA 96130

These directions are for planning purposes only. You may find that construction projects, traffic, weather, or other events may cause conditions to differ from the map results, and you should plan your route accordingly. You must obey all signs or notices regarding your route.