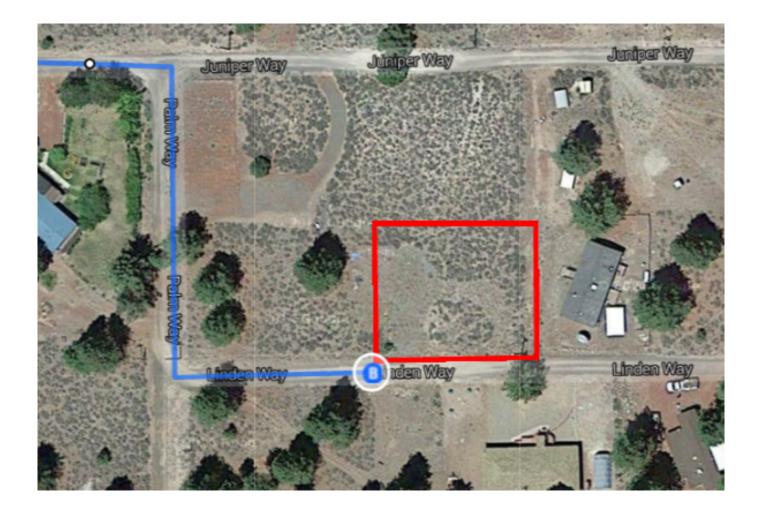

## Take CA-44 E to Lake View Dr in Lassen County

|             |                |                                                                                                                                           | 2 h 32 min (135 m              |
|-------------|----------------|-------------------------------------------------------------------------------------------------------------------------------------------|--------------------------------|
| t           | 1.             | Head south on Market St toward Shasta St                                                                                                  |                                |
| t           | 2.             | Market St turns left and becomes CA-44 E/Tehama St (signs for I-5)<br>Continue to follow CA-44 E                                          | 443                            |
| •           | 3.             | Turn right to stay on CA-44 E (signs for Susanville/Reno)                                                                                 | 60.4                           |
| ٦           | 4.             | Turn left onto CA-36 E                                                                                                                    | 45.8 1                         |
| ካ           | 5.             | Turn left onto Eagle Lake Rd                                                                                                              | 2.9 r                          |
|             |                |                                                                                                                                           | 26.1                           |
| •<br>onti   | inuo           | on Lako View Dr. Drive to Linden Way                                                                                                      | 26.1 r                         |
| onti        | inue           | on Lake View Dr. Drive to Linden Way                                                                                                      | 26.1 r<br>5 min (2.3 m         |
|             | inue<br>6.     | on Lake View Dr. Drive to Linden Way<br>Turn right onto Lake View Dr                                                                      |                                |
| onti<br>r   |                |                                                                                                                                           |                                |
| •           | 6.             | Turn right onto Lake View Dr                                                                                                              | 5 min (2.3 n<br>1.9 r          |
| →           | 6.<br>7.       | Turn right onto Lake View Dr<br>Turn right onto Madrone Way                                                                               | 5 min (2.3 n<br>1.9 n<br>0.3 n |
| →<br>→<br>↑ | 6.<br>7.<br>8. | Turn right onto Lake View Dr<br>Turn right onto Madrone Way<br>Madrone Way turns left and becomes Juniper Way<br>Turn right onto Palm Way | 5 min (2.3 n                   |

## 687-120 Linden Way

Susanville, CA 96130

These directions are for planning purposes only. You may find that construction projects, traffic, weather, or other events may cause conditions to differ from the map results, and you should plan your route accordingly. You must obey all signs or notices regarding your route.