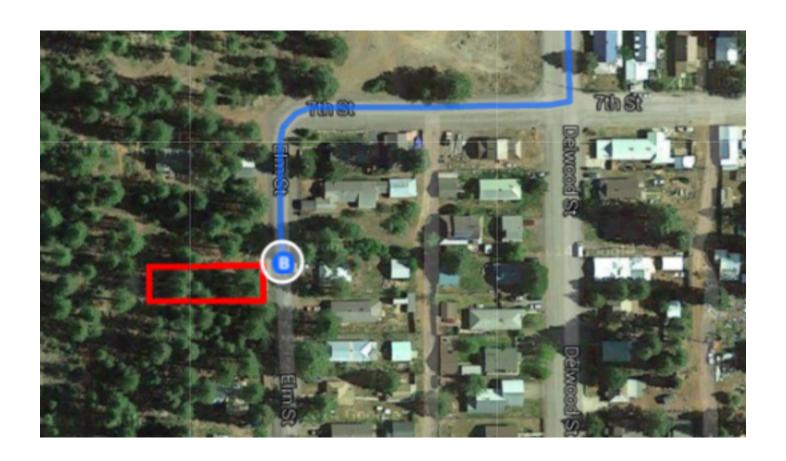

## **Continue to Old Station**

|            |      |                                                                                                  | 41.5 . /60.5 .                         |
|------------|------|--------------------------------------------------------------------------------------------------|----------------------------------------|
| 1          | 1.   | Head south on Market St toward Shasta St                                                         | ————— 1 h 5 min (60.5 m                |
| <u>†</u>   | 2.   | Market St turns left and becomes CA-44 E/Tehama St (signs for I-5)  1 Continue to follow CA-44 E | 443                                    |
|            |      |                                                                                                  | 60.4 n                                 |
| Cont       | inue | on CA-44 E to Lassen County                                                                      |                                        |
| <b>I</b>   | 3.   | Turn right to stay on CA-44 E (signs for Susanville/Reno)                                        | —————————————————————————————————————— |
| _          | _    | Time sinht and Many and Di                                                                       | 28.0 m                                 |
| Γ*         | 4.   | Turn right onto Mooney Rd  ⚠ Parts of this road may be closed at certain times or days           | 18.2 n                                 |
| <b>L</b> + | 5.   | Turn right onto CA-36 W/Volcanic Legacy Scenic Byway                                             | 10.211                                 |
|            |      |                                                                                                  | 1 min (0.6 m                           |
| ? o m t    |      | on Delwood St. Drive to Elm St in Westwood                                                       |                                        |
| JOHL       | mue  | on Delwood St. Drive to Elm St in Westwood                                                       | 2 min (0.4 mi                          |
| 4          | 6.   | Turn left onto Delwood St                                                                        | 211111 (0.1111)                        |
|            | _    |                                                                                                  | 0.3 m                                  |
| <b>L</b>   | 7.   | Turn right onto 7th St                                                                           |                                        |
| <b>+</b>   | 8.   | 7th St turns left and becomes Elm St                                                             | 358 t                                  |
| •          | Ο.   | 1 Destination will be on the right                                                               |                                        |
|            |      |                                                                                                  | 177 1                                  |
|            |      |                                                                                                  | 1771                                   |

## 619 Elm St

Susanville, CA 96130

These directions are for planning purposes only. You may find that construction projects, traffic, weather, or other events may cause conditions to differ from the map results, and you should plan your route accordingly. You must obey all signs or notices regarding your route.