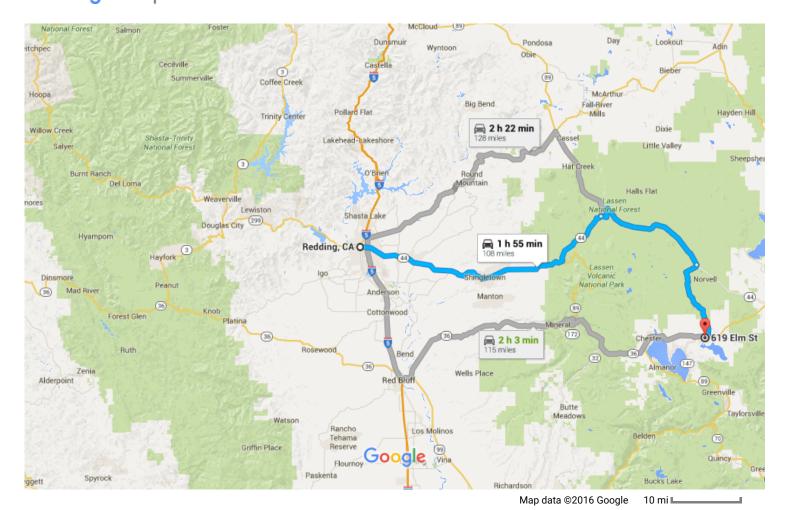

## Google Maps Redding, CA to 619 Elm St, Susanville, CA 96130 Drive 108 miles, 1 h 55 min

## **Continue to Old Station**

|            |      |                                                                                                  | 41.5 . /60.5 .                         |
|------------|------|--------------------------------------------------------------------------------------------------|----------------------------------------|
| 1          | 1.   | Head south on Market St toward Shasta St                                                         | ————— 1 h 5 min (60.5 m                |
| <u>†</u>   | 2.   | Market St turns left and becomes CA-44 E/Tehama St (signs for I-5)  1 Continue to follow CA-44 E | 443                                    |
|            |      |                                                                                                  | 60.4 n                                 |
| Cont       | inue | on CA-44 E to Lassen County                                                                      |                                        |
| <b>I</b>   | 3.   | Turn right to stay on CA-44 E (signs for Susanville/Reno)                                        | —————————————————————————————————————— |
| _          | _    | Time sinht and Many and Di                                                                       | 28.0 m                                 |
| Γ*         | 4.   | Turn right onto Mooney Rd  ⚠ Parts of this road may be closed at certain times or days           | 18.2 n                                 |
| <b>L</b> + | 5.   | Turn right onto CA-36 W/Volcanic Legacy Scenic Byway                                             | 10.211                                 |
|            |      |                                                                                                  | 1 min (0.6 m                           |
| ? o m t    |      | on Delwood St. Drive to Elm St in Westwood                                                       |                                        |
| JOHL       | mue  | on Delwood St. Drive to Elm St in Westwood                                                       | 2 min (0.4 mi                          |
| 4          | 6.   | Turn left onto Delwood St                                                                        | 211111 (0.1111)                        |
|            | _    |                                                                                                  | 0.3 m                                  |
| <b>L</b>   | 7.   | Turn right onto 7th St                                                                           |                                        |
| <b>+</b>   | 8.   | 7th St turns left and becomes Elm St                                                             | 358 t                                  |
| •          | Ο.   | 1 Destination will be on the right                                                               |                                        |
|            |      |                                                                                                  | 177 1                                  |
|            |      |                                                                                                  | 1771                                   |