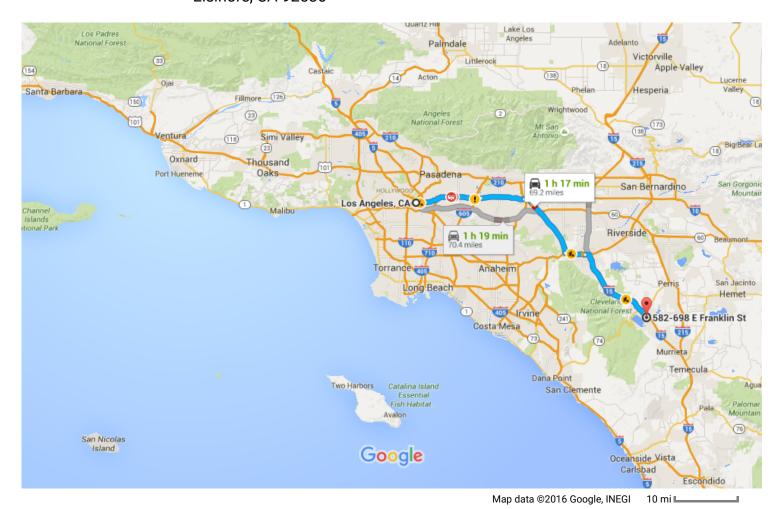

## Los Angeles, CA

## Get on US-101 S from N Main St

|    |      |                                                                                               | — 2 min (0.5 |
|----|------|-----------------------------------------------------------------------------------------------|--------------|
| 1  | 1.   | Head southeast on W 1st St toward S Main St                                                   |              |
| 1  | 2.   | Turn left at the 1st cross street onto N Main St                                              |              |
| •  | 3.   | Turn right onto W Aliso St                                                                    | 0            |
| l  | 4.   | Keep left to stay on W Aliso St                                                               | 2            |
|    | 5.   | Use any lane to merge onto US-101 S via the ramp to Interstate 10 Fwy E/Interstate 5 Fwy S    | 0            |
| e  | I-10 | E, CA-71 S and I-15 S to N Main St in Lake Elsinore. Take exit 75 from I-15 S                 | S            |
|    | 6.   | Merge onto US-101 S                                                                           | 10 min (67.  |
|    | 7.   | Keep left at the fork to continue on San Bernardino Fwy, follow signs for San Bernardino/Inte |              |
|    | 8.   | Continue onto I-10 E/San Bernardino Fwy                                                       | 1            |
|    | 9.   | Keep left to stay on I-10 E                                                                   | 13           |
|    | 10.  | Take the CA-71 S exit toward Corona                                                           | ——— 10       |
|    | 11.  | Continue onto CA-71 S                                                                         | 0            |
|    | 12.  | Use the left lane to merge onto CA-91 E toward Riverside                                      | 15           |
|    | 13.  | Take the exit onto I-15 S toward San Diego                                                    | 4            |
|    | 14.  | Take exit 75 for Main St                                                                      | 21           |
| ⁄e | to E | Franklin St                                                                                   | 0            |
| _  | 15.  |                                                                                               | — 3 min (1.  |
|    |      |                                                                                               | 0            |
|    | 16.  | Turn left onto E Franklin St                                                                  |              |

## 582-698 E Franklin St

Lake Elsinore, CA 92530