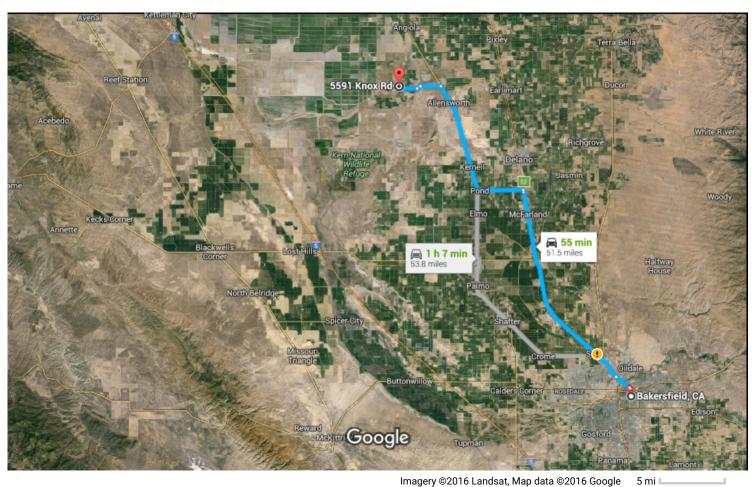

## Google Maps Bakersfield, CA to 5591 Knox Rd, Alpaugh, CA 93201 Drive 51.5 miles, 55 min

Imagery ©2016 Landsat, Map data ©2016 Google

## Bakersfield, CA

## Get on Golden State Ave from Chester Ave

|          |      |                                                                               | 4 min (1.1 mi)                         |
|----------|------|-------------------------------------------------------------------------------|----------------------------------------|
| 1        | 1.   | Head north on Chester Ave toward Truxtun Ave                                  | 0.0                                    |
| Ф        | 2.   | At the traffic circle, take the 4th exit onto Golden State Ave North Frontage | —————————————————————————————————————— |
| *        | 3.   | Take the ramp on the left onto Golden State Ave                               | 0.2 mi                                 |
|          |      |                                                                               | 138 ft                                 |
| Follo    | w CA | A-99 N to Pond Rd. Take exit 52 from CA-99 N                                  | 24 min (27.2 mi)                       |
| *        | 4.   | Merge onto Golden State Ave                                                   |                                        |
| *        | 5.   | Merge onto CA-99 N/Golden State Hwy                                           | 2.0 mi                                 |
| 1        | 6.   | Take exit 52 for Pond Road toward Lake Woollomes                              | 25.0 mi                                |
|          |      |                                                                               | 0.2 mi                                 |
| 4        | 7.   | Turn left onto Pond Rd                                                        | 6 min (5.3 mi)                         |
|          | 0    | Turn right anto CA 42                                                         | 0111111 (3.31111)                      |
| Ļ        | 8.   | Turn right onto CA-43                                                         | —————————————————————————————————————— |
| Cont     | inue | on Ave 56/W Sierra Ave. Take Ave 54 to Knox Rd in Alpaugh                     |                                        |
| 4        | 9.   | Turn left onto Ave 56/W Sierra Ave                                            | 7 min (5.1 mi)                         |
| <b>†</b> | 10.  | Continue onto Borchardt Dr                                                    | 2.3 mi                                 |
|          |      |                                                                               | 0.5 mi                                 |
| 1        | 11.  | Continue onto Ave 54                                                          | 2.1 mi                                 |
| Ļ        | 12.  | Turn right onto Knox Rd  i Destination will be on the left                    |                                        |
|          |      |                                                                               | 0.2 mi                                 |

## 5591 Knox Rd

Alpaugh, CA 93201

These directions are for planning purposes only. You may find that construction projects, traffic, weather, or other events may cause conditions to differ from the map results, and you should plan your route accordingly. You must obey all signs or notices regarding your route.