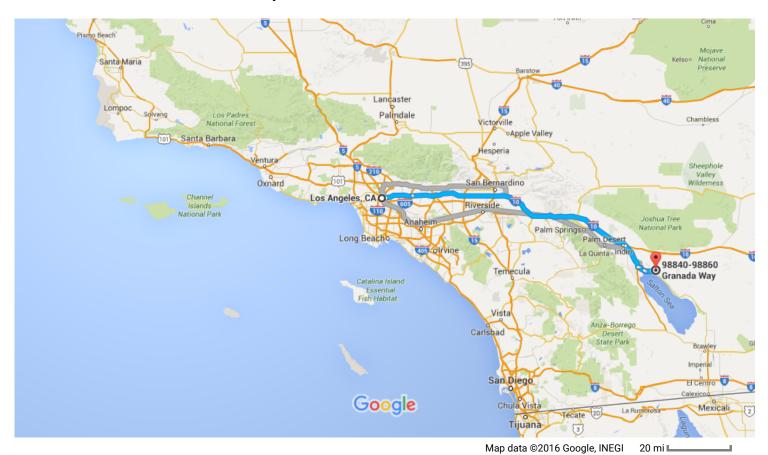

## Los Angeles, CA

## Get on US-101 S from N Main St

| Jet U    | 11 00 | 5-101 S HOIII N Maiii St                                                                       | 0 : (0.5      |
|----------|-------|------------------------------------------------------------------------------------------------|---------------|
| <b>†</b> | 1.    | Head southeast on W 1st St toward S Main St                                                    | 2 min (0.5 m  |
| ኅ        | 2.    | Turn left at the 1st cross street onto N Main St                                               | 62            |
| <b>→</b> | 3.    | Turn right onto E Aliso St                                                                     | 0.3 r         |
| ካ        | 4.    | Keep left to stay on E Aliso St                                                                | 266           |
| <b>*</b> | 5.    | Use any lane to merge onto US-101 S via the ramp to Interstate 10 Fwy E/Interstate 5 Fwy S     | 72            |
|          |       |                                                                                                | ——— 0.1 r     |
| rive     | fror  | n I-10 E to Riverside County                                                                   | 1 min (140 m  |
| *        | 6.    | Merge onto US-101 S                                                                            | •             |
| Ý        | 7.    | Keep left at the fork to continue on San Bernardino Fwy, follow signs for San Bernardino/Inter |               |
| 1        | 8.    | Continue onto I-10 E/San Bernardino Fwy                                                        | ——— 1.3 ı     |
| ר        | 9.    | Keep left to stay on I-10 E                                                                    | ——— 13.2 ı    |
| <b>→</b> | 10.   | Keep right to continue on CA-86 S, follow signs for Brawley/El Centro/865 Expy                 | ——— 112 i     |
|          |       |                                                                                                | ——— 12.1 ı    |
| ke       | CA-   | 111 S and 70th Ave to Granada Way                                                              | 5 min (10.2 n |
| ነ        | 11.   | Slight left toward CA-195 (signs for 66th Ave E)                                               | 0.21          |
| ר        | 12.   | Turn left onto CA-195                                                                          | 0.8           |
| •        | 13.   | Turn right onto CA-111 S                                                                       |               |
| ר        | 14.   | Turn left onto Thobe Rd                                                                        | 2.8           |
| •        | 15.   | Turn right onto Hammond Rd                                                                     | 200           |
| 1        | 16.   | Continue onto 70th Ave                                                                         | 0.8 ו         |
| ר        | 17.   | Turn left onto Costa Mesa Dr                                                                   | 4.9           |
| •        | 10    | Turn right anta Cranada Way                                                                    | 0.6 ı         |

## 98840-98860 Granada Way

Mecca, CA 92254