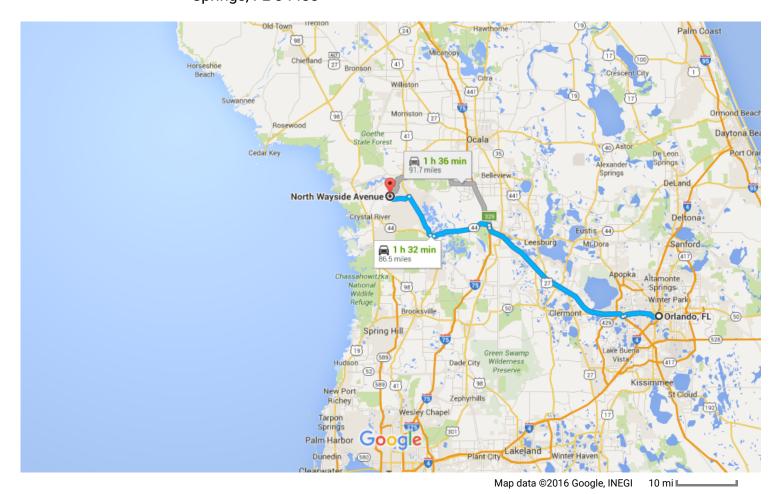

## Orlando, FL

## Get on FL-408 W from W Anderson St

| 1. Head east on W South St toward S Orange Ave  2. Turn right onto S Orange Ave  3. Turn right at the 1st cross street onto W Anderson St  4. Use the right lane to turn left onto S Division Ave  5. Turn right to merge onto FL-408 W  Take Florida's Turnpike to FL-44 W in Sumter County. Take exit 329 from I-75 N  6. Merge onto FL-408 W  A Toll road  7. Use the right 2 lanes to take the Florida's Turnpike N exit toward Ocala  A Toll road  8. Merge onto Florida's Turnpike  A Partial toll road  7. Use the right 2 lanes to take exit 329 for FL-44 toward Inverness/Wildwood  10. Use the right 2 lanes to take exit 329 for FL-44 toward Inverness/Wildwood                                                                                                                                        |          |      |                                                                                    | 3 min (0.7 mi)      |
|---------------------------------------------------------------------------------------------------------------------------------------------------------------------------------------------------------------------------------------------------------------------------------------------------------------------------------------------------------------------------------------------------------------------------------------------------------------------------------------------------------------------------------------------------------------------------------------------------------------------------------------------------------------------------------------------------------------------------------------------------------------------------------------------------------------------|----------|------|------------------------------------------------------------------------------------|---------------------|
| 3. Turn right at the 1st cross street onto W Anderson St  4. Use the right lane to turn left onto S Division Ave  5. Turn right to merge onto FL-408 W  ake Florida's Turnpike to FL-44 W in Sumter County. Take exit 329 from I-75 N  6. Merge onto FL-408 W  A Toll road  7. Use the right 2 lanes to take the Florida's Turnpike N exit toward Ocala  A Toll road  8. Merge onto Florida's Turnpike  A Partial toll road  9. Merge onto I-75 N  10. Use the right 2 lanes to take exit 329 for FL-44 toward Inverness/Wildwood  continue on FL-44 W. Take US-41 N to W Findlay St in Citrus County  11. Use the left 2 lanes to turn left onto FL-44 W (signs for Crystal River/Inverness)  12. Turn right onto US-41 N/US Hwy 41 S  13. Turn right to stay on US-41 N  14. Turn left onto W Citrus Springs Blvd | <b>†</b> | 1.   | Head east on W South St toward S Orange Ave                                        |                     |
| 4. Use the right lane to turn left onto S Division Ave  5. Turn right to merge onto FL-408 W  ake Florida's Turnpike to FL-44 W in Sumter County. Take exit 329 from I-75 N  6. Merge onto FL-408 W                                                                                                                                                                                                                                                                                                                                                                                                                                                                                                                                                                                                                 | <b>→</b> | 2.   | Turn right onto S Orange Ave                                                       | 108 f               |
| 4. Use the right lane to turn left onto S Division Ave  5. Turn right to merge onto FL-408 W  ake Florida's Turnpike to FL-44 W in Sumter County. Take exit 329 from I-75 N  6. Merge onto FL-408 W                                                                                                                                                                                                                                                                                                                                                                                                                                                                                                                                                                                                                 | <b>→</b> | 3.   | Turn right at the 1st cross street onto W Anderson St                              | 463 f               |
| 5. Turn right to merge onto FL-408 W  ske Florida's Turnpike to FL-44 W in Sumter County. Take exit 329 from I-75 N  6. Merge onto FL-408 W  Toll road  7. Use the right 2 lanes to take the Florida's Turnpike N exit toward Ocala  Toll road  8. Merge onto Florida's Turnpike  Partial toll road  9. Merge onto I-75 N  10. Use the right 2 lanes to take exit 329 for FL-44 toward Inverness/Wildwood  ontinue on FL-44 W. Take US-41 N to W Findlay St in Citrus County  11. Use the left 2 lanes to turn left onto FL-44 W (signs for Crystal River/Inverness)  12. Turn right onto US-41 N/US Hwy 41 S  Continue to follow US-41 N  13. Turn right to stay on US-41 N  14. Turn left onto W Citrus Springs Blvd                                                                                              |          |      |                                                                                    | 0.4 m               |
| ake Florida's Turnpike to FL-44 W in Sumter County. Take exit 329 from I-75 N  45 m  6. Merge onto FL-408 W                                                                                                                                                                                                                                                                                                                                                                                                                                                                                                                                                                                                                                                                                                         | 4        | 4.   | Use the right lane to turn left onto S Division Ave                                | 325 f               |
| A 6. Merge onto FL-408 W  A Toll road  7. Use the right 2 lanes to take the Florida's Turnpike N exit toward Ocala  A Toll road  8. Merge onto Florida's Turnpike  A Partial toll road  9. Merge onto I-75 N  10. Use the right 2 lanes to take exit 329 for FL-44 toward Inverness/Wildwood  ontinue on FL-44 W. Take US-41 N to W Findlay St in Citrus County  11. Use the left 2 lanes to turn left onto FL-44 W (signs for Crystal River/Inverness)  12. Turn right onto US-41 N/US Hwy 41 S  Continue to follow US-41 N  13. Turn right to stay on US-41 N  14. Turn left onto W Citrus Springs Blvd                                                                                                                                                                                                           | *        | 5.   | Turn right to merge onto FL-408 W                                                  | 3231                |
| A 6. Merge onto FL-408 W  A Toll road  7. Use the right 2 lanes to take the Florida's Turnpike N exit toward Ocala  A Toll road  8. Merge onto Florida's Turnpike  A Partial toll road  9. Merge onto I-75 N  10. Use the right 2 lanes to take exit 329 for FL-44 toward Inverness/Wildwood  ontinue on FL-44 W. Take US-41 N to W Findlay St in Citrus County  11. Use the left 2 lanes to turn left onto FL-44 W (signs for Crystal River/Inverness)  12. Turn right onto US-41 N/US Hwy 41 S  Continue to follow US-41 N  13. Turn right to stay on US-41 N  14. Turn left onto W Citrus Springs Blvd                                                                                                                                                                                                           |          |      |                                                                                    | ———— 0.1 m          |
| <ul> <li>6. Merge onto FL-408 W</li></ul>                                                                                                                                                                                                                                                                                                                                                                                                                                                                                                                                                                                                                                                                                                                                                                           | ake      | Flor | rida's Turnpike to FL-44 W in Sumter County. Take exit 329 from I-75 N             | 45 min (52.7 mi     |
| <ul> <li>A Toll road</li> <li>A Merge onto Florida's Turnpike</li></ul>                                                                                                                                                                                                                                                                                                                                                                                                                                                                                                                                                                                                                                                                                                                                             | <b>*</b> | 6.   |                                                                                    | 10 11111 (02.7 1111 |
| <ul> <li>Partial toll road</li> <li>Merge onto I-75 N</li> <li>10. Use the right 2 lanes to take exit 329 for FL-44 toward Inverness/Wildwood</li> <li>ontinue on FL-44 W. Take US-41 N to W Findlay St in Citrus County</li> <li>11. Use the left 2 lanes to turn left onto FL-44 W (signs for Crystal River/Inverness)</li> <li>12. Turn right onto US-41 N/US Hwy 41 S</li> <li>Continue to follow US-41 N</li> <li>13. Turn right to stay on US-41 N</li> <li>14. Turn left onto W Citrus Springs Blvd</li> </ul>                                                                                                                                                                                                                                                                                               | <u>-</u> | 7.   | ·                                                                                  | 8.8 m               |
| 10. Use the right 2 lanes to take exit 329 for FL-44 toward Inverness/Wildwood  ontinue on FL-44 W. Take US-41 N to W Findlay St in Citrus County  11. Use the left 2 lanes to turn left onto FL-44 W (signs for Crystal River/Inverness)  12. Turn right onto US-41 N/US Hwy 41 S  13. Turn right to stay on US-41 N  14. Turn left onto W Citrus Springs Blvd                                                                                                                                                                                                                                                                                                                                                                                                                                                     | *        | 8.   |                                                                                    | 0.6 n               |
| ontinue on FL-44 W. Take US-41 N to W Findlay St in Citrus County  11. Use the left 2 lanes to turn left onto FL-44 W (signs for Crystal River/Inverness)  12. Turn right onto US-41 N/US Hwy 41 S                                                                                                                                                                                                                                                                                                                                                                                                                                                                                                                                                                                                                  | <b>*</b> | 9.   | Merge onto I-75 N                                                                  | 42.6 m              |
| 11. Use the left 2 lanes to turn left onto FL-44 W (signs for Crystal River/Inverness)  12. Turn right onto US-41 N/US Hwy 41 S                                                                                                                                                                                                                                                                                                                                                                                                                                                                                                                                                                                                                                                                                     | 7        | 10.  | Use the right 2 lanes to take exit 329 for FL-44 toward Inverness/Wildwood         | ———— 0.5 m          |
| 11. Use the left 2 lanes to turn left onto FL-44 W (signs for Crystal River/Inverness)  12. Turn right onto US-41 N/US Hwy 41 S                                                                                                                                                                                                                                                                                                                                                                                                                                                                                                                                                                                                                                                                                     |          |      |                                                                                    | 0.3 m               |
| 11. Use the left 2 lanes to turn left onto FL-44 W (signs for Crystal River/Inverness)  12. Turn right onto US-41 N/US Hwy 41 S  13. Turn right to stay on US-41 N  14. Turn left onto W Citrus Springs Blvd                                                                                                                                                                                                                                                                                                                                                                                                                                                                                                                                                                                                        | ont      | inue | on FL-44 W. Take US-41 N to W Findlay St in Citrus County                          | 45 min (33.1 mi     |
| Continue to follow US-41 N  13. Turn right to stay on US-41 N  14. Turn left onto W Citrus Springs Blvd                                                                                                                                                                                                                                                                                                                                                                                                                                                                                                                                                                                                                                                                                                             | 4        | 11.  | Use the left 2 lanes to turn left onto FL-44 W (signs for Crystal River/Inverness) | (66                 |
| 14. Turn left onto W Citrus Springs Blvd                                                                                                                                                                                                                                                                                                                                                                                                                                                                                                                                                                                                                                                                                                                                                                            | <b>+</b> | 12.  | ·                                                                                  | ————— 15.1 m        |
|                                                                                                                                                                                                                                                                                                                                                                                                                                                                                                                                                                                                                                                                                                                                                                                                                     | <b>→</b> | 13.  | Turn right to stay on US-41 N                                                      | 1.0 n               |
| 15. Turn left onto W Findlay St                                                                                                                                                                                                                                                                                                                                                                                                                                                                                                                                                                                                                                                                                                                                                                                     | ካ        | 14.  | Turn left onto W Citrus Springs Blvd                                               | 11.5 m              |
|                                                                                                                                                                                                                                                                                                                                                                                                                                                                                                                                                                                                                                                                                                                                                                                                                     | <b>5</b> | 15.  | Turn left onto W Findlay St                                                        | 5.2 m               |
| ↑ 16. Turn left to stay on W Findlay St                                                                                                                                                                                                                                                                                                                                                                                                                                                                                                                                                                                                                                                                                                                                                                             | 4        | 16   | Turn left to stay on W Findlay St                                                  | 0.1 m               |

## North Wayside Avenue

Citrus Springs, FL 34433