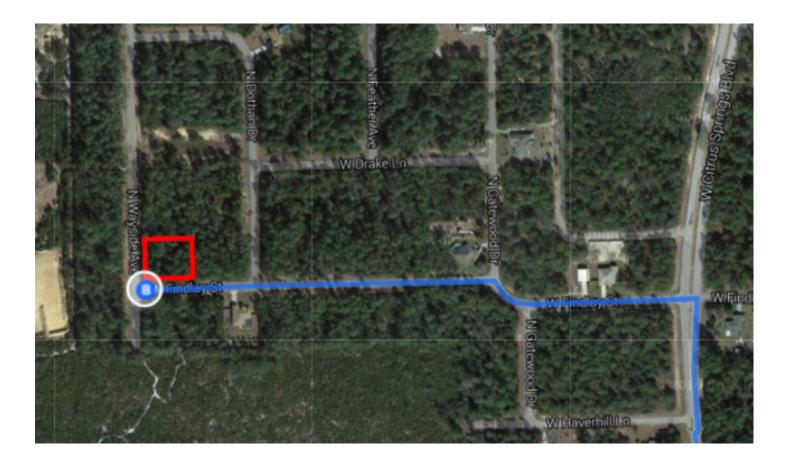

## Get on FL-408 W from W Anderson St

| 1. Head east on W South St toward S Orange Ave  2. Turn right onto S Orange Ave  3. Turn right at the 1st cross street onto W Anderson St  4. Use the right lane to turn left onto S Division Ave  5. Turn right to merge onto FL-408 W  Take Florida's Turnpike to FL-44 W in Sumter County. Take exit 329 from I-75 N  6. Merge onto FL-408 W  A Toll road  7. Use the right 2 lanes to take the Florida's Turnpike N exit toward Ocala  A Toll road  8. Merge onto Florida's Turnpike  A Partial toll road  7. Use the right 2 lanes to take exit 329 for FL-44 toward Inverness/Wildwood  10. Use the right 2 lanes to take exit 329 for FL-44 toward Inverness/Wildwood                                                                                                                                        |          |      |                                                                                    | 3 min (0.7 mi)      |
|---------------------------------------------------------------------------------------------------------------------------------------------------------------------------------------------------------------------------------------------------------------------------------------------------------------------------------------------------------------------------------------------------------------------------------------------------------------------------------------------------------------------------------------------------------------------------------------------------------------------------------------------------------------------------------------------------------------------------------------------------------------------------------------------------------------------|----------|------|------------------------------------------------------------------------------------|---------------------|
| 3. Turn right at the 1st cross street onto W Anderson St  4. Use the right lane to turn left onto S Division Ave  5. Turn right to merge onto FL-408 W  ake Florida's Turnpike to FL-44 W in Sumter County. Take exit 329 from I-75 N  6. Merge onto FL-408 W  A Toll road  7. Use the right 2 lanes to take the Florida's Turnpike N exit toward Ocala  A Toll road  8. Merge onto Florida's Turnpike  A Partial toll road  9. Merge onto I-75 N  10. Use the right 2 lanes to take exit 329 for FL-44 toward Inverness/Wildwood  continue on FL-44 W. Take US-41 N to W Findlay St in Citrus County  11. Use the left 2 lanes to turn left onto FL-44 W (signs for Crystal River/Inverness)  12. Turn right onto US-41 N/US Hwy 41 S  13. Turn right to stay on US-41 N  14. Turn left onto W Citrus Springs Blvd | <b>†</b> | 1.   | Head east on W South St toward S Orange Ave                                        |                     |
| 4. Use the right lane to turn left onto S Division Ave  5. Turn right to merge onto FL-408 W  ake Florida's Turnpike to FL-44 W in Sumter County. Take exit 329 from I-75 N  6. Merge onto FL-408 W                                                                                                                                                                                                                                                                                                                                                                                                                                                                                                                                                                                                                 | <b>→</b> | 2.   | Turn right onto S Orange Ave                                                       | 108 f               |
| 4. Use the right lane to turn left onto S Division Ave  5. Turn right to merge onto FL-408 W  ake Florida's Turnpike to FL-44 W in Sumter County. Take exit 329 from I-75 N  6. Merge onto FL-408 W                                                                                                                                                                                                                                                                                                                                                                                                                                                                                                                                                                                                                 | <b>→</b> | 3.   | Turn right at the 1st cross street onto W Anderson St                              | 463 f               |
| 5. Turn right to merge onto FL-408 W  ske Florida's Turnpike to FL-44 W in Sumter County. Take exit 329 from I-75 N  6. Merge onto FL-408 W  Toll road  7. Use the right 2 lanes to take the Florida's Turnpike N exit toward Ocala  Toll road  8. Merge onto Florida's Turnpike  Partial toll road  9. Merge onto I-75 N  10. Use the right 2 lanes to take exit 329 for FL-44 toward Inverness/Wildwood  ontinue on FL-44 W. Take US-41 N to W Findlay St in Citrus County  11. Use the left 2 lanes to turn left onto FL-44 W (signs for Crystal River/Inverness)  12. Turn right onto US-41 N/US Hwy 41 S  Continue to follow US-41 N  13. Turn right to stay on US-41 N  14. Turn left onto W Citrus Springs Blvd                                                                                              |          |      |                                                                                    | 0.4 m               |
| ake Florida's Turnpike to FL-44 W in Sumter County. Take exit 329 from I-75 N  45 m  6. Merge onto FL-408 W                                                                                                                                                                                                                                                                                                                                                                                                                                                                                                                                                                                                                                                                                                         | 4        | 4.   | Use the right lane to turn left onto S Division Ave                                | 325 f               |
| A 6. Merge onto FL-408 W  A Toll road  7. Use the right 2 lanes to take the Florida's Turnpike N exit toward Ocala  A Toll road  8. Merge onto Florida's Turnpike  A Partial toll road  9. Merge onto I-75 N  10. Use the right 2 lanes to take exit 329 for FL-44 toward Inverness/Wildwood  ontinue on FL-44 W. Take US-41 N to W Findlay St in Citrus County  11. Use the left 2 lanes to turn left onto FL-44 W (signs for Crystal River/Inverness)  12. Turn right onto US-41 N/US Hwy 41 S  Continue to follow US-41 N  13. Turn right to stay on US-41 N  14. Turn left onto W Citrus Springs Blvd                                                                                                                                                                                                           | *        | 5.   | Turn right to merge onto FL-408 W                                                  | 3231                |
| A 6. Merge onto FL-408 W  A Toll road  7. Use the right 2 lanes to take the Florida's Turnpike N exit toward Ocala  A Toll road  8. Merge onto Florida's Turnpike  A Partial toll road  9. Merge onto I-75 N  10. Use the right 2 lanes to take exit 329 for FL-44 toward Inverness/Wildwood  ontinue on FL-44 W. Take US-41 N to W Findlay St in Citrus County  11. Use the left 2 lanes to turn left onto FL-44 W (signs for Crystal River/Inverness)  12. Turn right onto US-41 N/US Hwy 41 S  Continue to follow US-41 N  13. Turn right to stay on US-41 N  14. Turn left onto W Citrus Springs Blvd                                                                                                                                                                                                           |          |      |                                                                                    | ———— 0.1 m          |
| <ul> <li>6. Merge onto FL-408 W</li></ul>                                                                                                                                                                                                                                                                                                                                                                                                                                                                                                                                                                                                                                                                                                                                                                           | ake      | Flor | rida's Turnpike to FL-44 W in Sumter County. Take exit 329 from I-75 N             | 45 min (52.7 mi     |
| <ul> <li>A Toll road</li> <li>A Merge onto Florida's Turnpike</li></ul>                                                                                                                                                                                                                                                                                                                                                                                                                                                                                                                                                                                                                                                                                                                                             | <b>*</b> | 6.   |                                                                                    | 10 11111 (02.7 1111 |
| <ul> <li>Partial toll road</li> <li>Merge onto I-75 N</li> <li>10. Use the right 2 lanes to take exit 329 for FL-44 toward Inverness/Wildwood</li> <li>ontinue on FL-44 W. Take US-41 N to W Findlay St in Citrus County</li> <li>11. Use the left 2 lanes to turn left onto FL-44 W (signs for Crystal River/Inverness)</li> <li>12. Turn right onto US-41 N/US Hwy 41 S</li> <li>Continue to follow US-41 N</li> <li>13. Turn right to stay on US-41 N</li> <li>14. Turn left onto W Citrus Springs Blvd</li> </ul>                                                                                                                                                                                                                                                                                               | <u>-</u> | 7.   | ·                                                                                  | 8.8 m               |
| 10. Use the right 2 lanes to take exit 329 for FL-44 toward Inverness/Wildwood  ontinue on FL-44 W. Take US-41 N to W Findlay St in Citrus County  11. Use the left 2 lanes to turn left onto FL-44 W (signs for Crystal River/Inverness)  12. Turn right onto US-41 N/US Hwy 41 S  13. Turn right to stay on US-41 N  14. Turn left onto W Citrus Springs Blvd                                                                                                                                                                                                                                                                                                                                                                                                                                                     | *        | 8.   |                                                                                    | 0.6 n               |
| ontinue on FL-44 W. Take US-41 N to W Findlay St in Citrus County  11. Use the left 2 lanes to turn left onto FL-44 W (signs for Crystal River/Inverness)  12. Turn right onto US-41 N/US Hwy 41 S                                                                                                                                                                                                                                                                                                                                                                                                                                                                                                                                                                                                                  | <b>*</b> | 9.   | Merge onto I-75 N                                                                  | 42.6 m              |
| 11. Use the left 2 lanes to turn left onto FL-44 W (signs for Crystal River/Inverness)  12. Turn right onto US-41 N/US Hwy 41 S                                                                                                                                                                                                                                                                                                                                                                                                                                                                                                                                                                                                                                                                                     | 7        | 10.  | Use the right 2 lanes to take exit 329 for FL-44 toward Inverness/Wildwood         | ———— 0.5 m          |
| 11. Use the left 2 lanes to turn left onto FL-44 W (signs for Crystal River/Inverness)  12. Turn right onto US-41 N/US Hwy 41 S                                                                                                                                                                                                                                                                                                                                                                                                                                                                                                                                                                                                                                                                                     |          |      |                                                                                    | 0.3 m               |
| 11. Use the left 2 lanes to turn left onto FL-44 W (signs for Crystal River/Inverness)  12. Turn right onto US-41 N/US Hwy 41 S  13. Turn right to stay on US-41 N  14. Turn left onto W Citrus Springs Blvd                                                                                                                                                                                                                                                                                                                                                                                                                                                                                                                                                                                                        | ont      | inue | on FL-44 W. Take US-41 N to W Findlay St in Citrus County                          | 45 min (33.1 mi     |
| Continue to follow US-41 N  13. Turn right to stay on US-41 N  14. Turn left onto W Citrus Springs Blvd                                                                                                                                                                                                                                                                                                                                                                                                                                                                                                                                                                                                                                                                                                             | 4        | 11.  | Use the left 2 lanes to turn left onto FL-44 W (signs for Crystal River/Inverness) | (66                 |
| 14. Turn left onto W Citrus Springs Blvd                                                                                                                                                                                                                                                                                                                                                                                                                                                                                                                                                                                                                                                                                                                                                                            | <b>+</b> | 12.  | ·                                                                                  | ————— 15.1 m        |
|                                                                                                                                                                                                                                                                                                                                                                                                                                                                                                                                                                                                                                                                                                                                                                                                                     | <b>→</b> | 13.  | Turn right to stay on US-41 N                                                      | 1.0 n               |
| 15. Turn left onto W Findlay St                                                                                                                                                                                                                                                                                                                                                                                                                                                                                                                                                                                                                                                                                                                                                                                     | ካ        | 14.  | Turn left onto W Citrus Springs Blvd                                               | 11.5 m              |
|                                                                                                                                                                                                                                                                                                                                                                                                                                                                                                                                                                                                                                                                                                                                                                                                                     | <b>5</b> | 15.  | Turn left onto W Findlay St                                                        | 5.2 m               |
| ↑ 16. Turn left to stay on W Findlay St                                                                                                                                                                                                                                                                                                                                                                                                                                                                                                                                                                                                                                                                                                                                                                             | 4        | 16   | Turn left to stay on W Findlay St                                                  | 0.1 m               |

## North Wayside Avenue

Citrus Springs, FL 34433