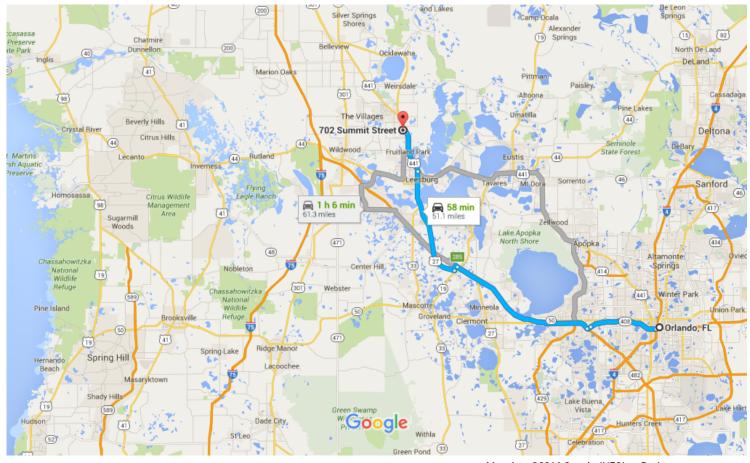

Google Maps

Orlando, FL to 702 Summit Street, Lady Lake, FL 32159

Drive 51.1 miles, 58 min

Map data ©2016 Google, INEGI 5 mi 🖿

## Get on FL-408 W from W Anderson St

| 1        | 1.               | Head east on W South St toward S Orange Ave                                             | ·                |
|----------|------------------|-----------------------------------------------------------------------------------------|------------------|
| *        | 2.               | Turn right onto S Orange Ave                                                            | 108              |
| •        | 3.               | Turn right at the 1st cross street onto W Anderson St                                   | 463              |
| ר        | 4.               | Use the right lane to turn left onto S Division Ave                                     | 0.4 n            |
| \$       | 5.               | Turn right to merge onto FL-408 W                                                       | 325              |
| •        |                  |                                                                                         | 0.1 n            |
| ollo     | w FL             | -408 W and Florida's Turnpike to Lake County. Take exit 285 from Florida's Turnpike     |                  |
| *        | 6.               | Merge onto FL-408 W                                                                     | — 27 min (29.7 m |
| *        | 7.               | Use the right 2 lanes to take the Florida's Turnpike N exit toward Ocala Toll road      | 8.8 r            |
| <b>k</b> | 8.               | Merge onto Florida's Turnpike                                                           | 0.6 r            |
| *        | 9.               | Take exit 285 toward US-27/FL-19/Leesburg/Clermont                                      | ——— 19.4 n       |
|          |                  |                                                                                         | ——— 1.0 n        |
| ollo     | w US             | S-27 N and US-441 N to Summit St in Lady Lake                                           | — 30 min (20.7 m |
| •        | 10.              | Turn right onto US-27 N (signs for Leesburg) A Partial toll road                        |                  |
| ٦        | 11.              | Use the left 3 lanes to turn left onto US-441 N/W N Blvd<br>Continue to follow US-441 N | ———— 14.7 n      |
| ר        | 12.              | Turn left onto Morningside Ave                                                          | 5.5 r            |
| •        | 13.              | Turn right to stay on Morningside Ave                                                   | 440              |
| →        | 14.              | Turn right onto Summit St                                                               | ———— 0.3 n       |
|          | · <del>·</del> · | Destination will be on the left                                                         |                  |