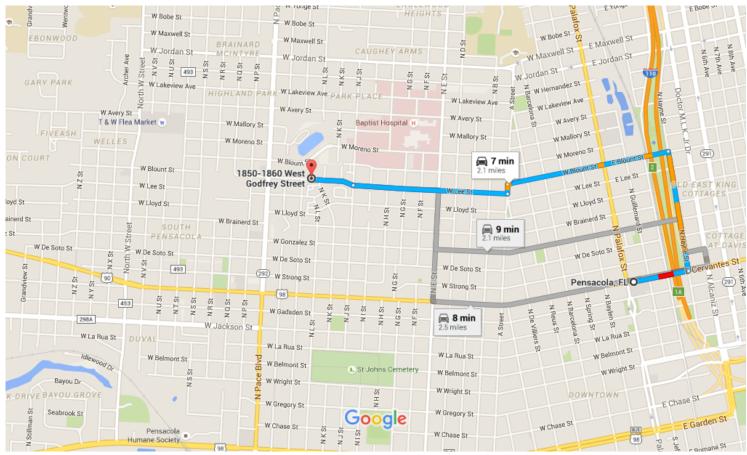

## Pensacola, FL to 1850-1860 West Godfrey Street, Pensacola, FL 32501

Google Maps

Map data ©2016 Google, INEGI 1000 ft

\_\_\_\_\_

## Pensacola, FL

| 1          | 1. | Head east on E Cervantes St toward N Hayne St               | 0.0 mi |
|------------|----|-------------------------------------------------------------|--------|
| 4          | 2. | Turn left onto N Hayne St                                   | 0.2 mi |
| 4          | 3. | Turn left onto E Blount St                                  | 0.5 mi |
| 4          | 4. | Turn left onto A St                                         | 0.6 mi |
| <b>r</b> ≁ | 5. | Turn right onto W Lee St                                    | 203 ft |
| 1          | 6. | Continue onto W Godfrey St Destination will be on the right | 0.6 mi |
|            |    |                                                             | 0.2 mi |

## 1850-1860 West Godfrey Street

Pensacola, FL 32501