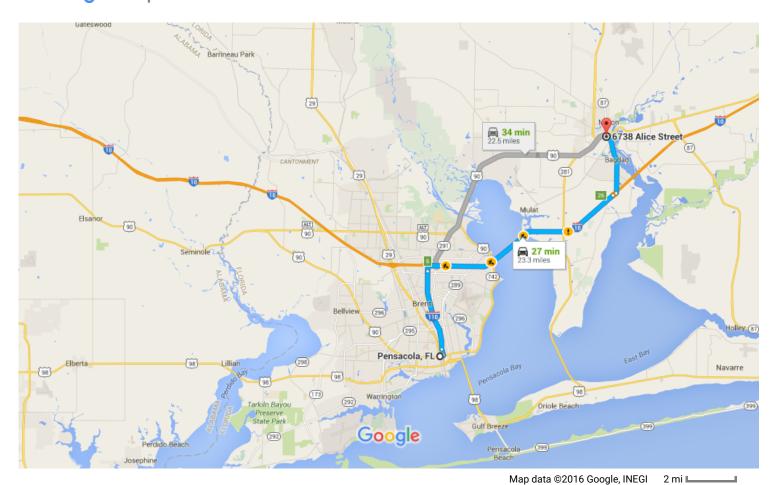

## Google Maps Pensacola, FL to 6738 Alice Street, Milton, FL 32570 Drive 23.3 miles, 27 min

## Get on I-110 N

|          |          | 1 min (0.6 m                                                                                               |
|----------|----------|------------------------------------------------------------------------------------------------------------|
| 1        | 1.       | Head east on E Cervantes St toward N Hayne St                                                              |
| 41       | 2.       | Turn left onto N Hayne St                                                                                  |
| •        |          |                                                                                                            |
| *        | 3.       | Take the ramp on the left onto I-110 N                                                                     |
|          |          | 0.4 n                                                                                                      |
| ollo     | w I-1    | 110 N and I-10 E to County Rd 191/Garcon Point Rd in Santa Rosa County. Take exit 26 from I-10 E           |
|          |          | 18 min (18.8 m                                                                                             |
| *        | 4.       | Merge onto I-110 N                                                                                         |
|          | _        | 5.0 n                                                                                                      |
|          | 5.       | Use the right 3 lanes to take exit 6 to merge onto I-10 E toward Tallahassee                               |
| <b>/</b> | 6.       | Take exit 26 toward Milton/Bagdad                                                                          |
| •        | <u> </u> |                                                                                                            |
|          |          |                                                                                                            |
| ollo     | w Co     | ounty Rd 191 to Alice St in Milton                                                                         |
| 41       | 7.       | Turn left ente County Pd 101 (Coroon Point Pd (cigno for Pagded (Milton)                                   |
| 'I       | 7.       | Turn left onto County Rd 191/Garcon Point Rd (signs for Bagdad/Milton)  1 Continue to follow County Rd 191 |
|          |          | 3.7 n                                                                                                      |
| 4        | 8.       | Turn left onto Alice St                                                                                    |
|          |          | 1 Destination will be on the left                                                                          |
|          |          |                                                                                                            |

## 6738 Alice Street

Milton, FL 32570

These directions are for planning purposes only. You may find that construction projects, traffic, weather, or other events may cause conditions to differ from the map results, and you should plan your route accordingly. You must obey all signs or notices regarding your route.