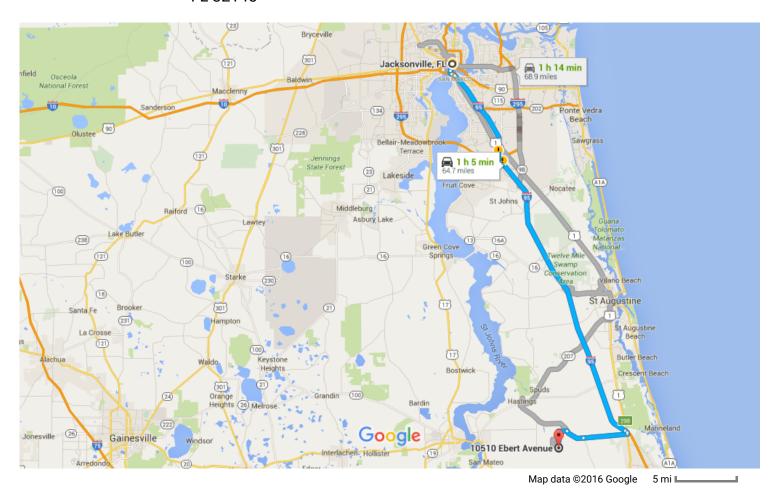

## Google Maps

**Jacksonville, FL to 10510 Ebert Avenue, Hastings,** Drive 64.7 miles, 1 h 5 min **FL 32145** 

## Take Main St N to FL-10 E

|       |                                                                               | 5 min (1.6 m                                                                                                                                                                                                                                                                                                                                                                                                                                                                                                                                                                                                                                                               |
|-------|-------------------------------------------------------------------------------|----------------------------------------------------------------------------------------------------------------------------------------------------------------------------------------------------------------------------------------------------------------------------------------------------------------------------------------------------------------------------------------------------------------------------------------------------------------------------------------------------------------------------------------------------------------------------------------------------------------------------------------------------------------------------|
| 1.    | Head east on E Union St toward N Ocean St                                     |                                                                                                                                                                                                                                                                                                                                                                                                                                                                                                                                                                                                                                                                            |
| 2.    | Turn left at the 1st cross street onto N Ocean St                             | 207                                                                                                                                                                                                                                                                                                                                                                                                                                                                                                                                                                                                                                                                        |
| 3.    | Use the left lane to turn left at the 1st cross street onto E State St        | 279                                                                                                                                                                                                                                                                                                                                                                                                                                                                                                                                                                                                                                                                        |
| 4.    | Turn left at the 1st cross street onto Main St N                              | 384                                                                                                                                                                                                                                                                                                                                                                                                                                                                                                                                                                                                                                                                        |
| 5.    | Continue onto FL-10 E                                                         | 0.9 n                                                                                                                                                                                                                                                                                                                                                                                                                                                                                                                                                                                                                                                                      |
|       |                                                                               | 0.5 n                                                                                                                                                                                                                                                                                                                                                                                                                                                                                                                                                                                                                                                                      |
| v I-9 | 5 S to US-1 S in St. Johns County. Take exit 298 from I-95 S                  |                                                                                                                                                                                                                                                                                                                                                                                                                                                                                                                                                                                                                                                                            |
| 6.    | Use the 2nd from the left lane to stay on FL-10 E and follow signs for I-95 S | ———— 44 min (51.7 m                                                                                                                                                                                                                                                                                                                                                                                                                                                                                                                                                                                                                                                        |
| 7     | Use the middle lane to take the I-95 S exit toward US-1 S/Philips Hwy         | 0.5 r                                                                                                                                                                                                                                                                                                                                                                                                                                                                                                                                                                                                                                                                      |
|       |                                                                               | 0.1 n                                                                                                                                                                                                                                                                                                                                                                                                                                                                                                                                                                                                                                                                      |
| 8.    | Keep left at the fork and merge onto I-95 S                                   | 50.7                                                                                                                                                                                                                                                                                                                                                                                                                                                                                                                                                                                                                                                                       |
| 9.    | Take exit 298 for US-1 toward Bunnell                                         | ———— 50.7 n                                                                                                                                                                                                                                                                                                                                                                                                                                                                                                                                                                                                                                                                |
|       |                                                                               | 0.3 n                                                                                                                                                                                                                                                                                                                                                                                                                                                                                                                                                                                                                                                                      |
| Co F  | Rd 204 and Co Rd 13 to Ebert Ave                                              |                                                                                                                                                                                                                                                                                                                                                                                                                                                                                                                                                                                                                                                                            |
| 10.   | Turn right onto US-1 S (signs for Bunnell)                                    | ———— 17 min (11.4 m                                                                                                                                                                                                                                                                                                                                                                                                                                                                                                                                                                                                                                                        |
|       |                                                                               | 0.2 r                                                                                                                                                                                                                                                                                                                                                                                                                                                                                                                                                                                                                                                                      |
| 11.   | Turn right onto Co Rd 204                                                     | 5.6 r                                                                                                                                                                                                                                                                                                                                                                                                                                                                                                                                                                                                                                                                      |
| 12.   | Continue onto Co Rd 13                                                        | 0.01                                                                                                                                                                                                                                                                                                                                                                                                                                                                                                                                                                                                                                                                       |
| 13.   | Turn left onto Flagler Estates Blvd                                           | 2.4 n                                                                                                                                                                                                                                                                                                                                                                                                                                                                                                                                                                                                                                                                      |
|       |                                                                               | 1.1 n                                                                                                                                                                                                                                                                                                                                                                                                                                                                                                                                                                                                                                                                      |
| 14.   |                                                                               |                                                                                                                                                                                                                                                                                                                                                                                                                                                                                                                                                                                                                                                                            |
|       |                                                                               | 2.1 n                                                                                                                                                                                                                                                                                                                                                                                                                                                                                                                                                                                                                                                                      |
|       | 3. 4. 5. 7. 6. 7. 9. 11.                                                      | 3. Use the left lane to turn left at the 1st cross street onto E State St  4. Turn left at the 1st cross street onto Main St N  5. Continue onto FL-10 E  7 1-95 S to US-1 S in St. Johns County. Take exit 298 from I-95 S  6. Use the 2nd from the left lane to stay on FL-10 E and follow signs for I-95 S  7. Use the middle lane to take the I-95 S exit toward US-1 S/Philips Hwy  8. Keep left at the fork and merge onto I-95 S  9. Take exit 298 for US-1 toward Bunnell  Co Rd 204 and Co Rd 13 to Ebert Ave  10. Turn right onto US-1 S (signs for Bunnell)  11. Turn right onto Co Rd 204  12. Continue onto Co Rd 13  13. Turn left onto Flagler Estates Blvd |

## 10510 Ebert Avenue

Hastings, FL 32145