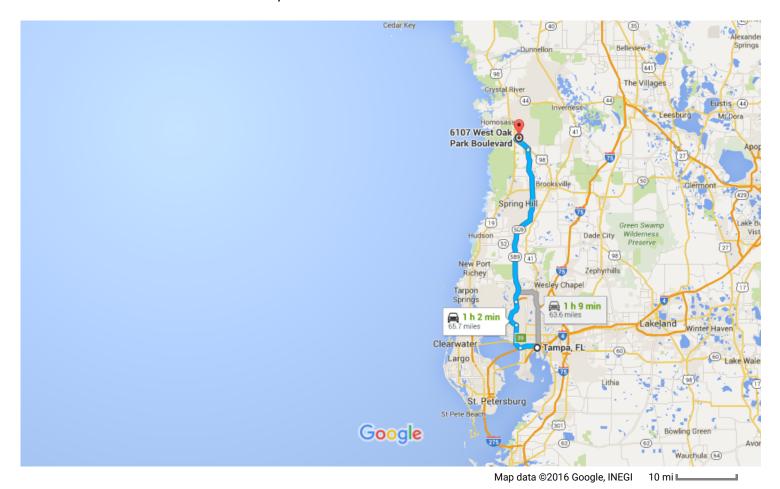

## Tampa, FL

## Get on I-275 S from N Florida Ave

| Get c    | n I-2 | 275 S from N Florida Ave                                                                                                                      | 0 : (0 0 :       |
|----------|-------|-----------------------------------------------------------------------------------------------------------------------------------------------|------------------|
| 1        | 1.    | Head west on E Zack St toward N Marion St                                                                                                     | — 3 min (0.9 mi  |
| <b>L</b> | 2.    | Turn right onto N Florida Ave                                                                                                                 | 322 †            |
| 4        | 3.    | Turn left onto E Kay St                                                                                                                       | ——— 0.5 n        |
| *        | 4.    | Use the right 2 lanes to take the ramp onto I-275 S                                                                                           | 479              |
| ollo     |       | 589 Toll N to US-98 N/W Ponce De Leon Blvd in Hernando County. Take the US-98 N exit                                                          | 0.2 m            |
| ו ווכ    | N     |                                                                                                                                               | - 54 min (59.9 m |
| <b>*</b> | 5.    | Merge onto I-275 S                                                                                                                            | 4.0              |
| 7        | 6.    | Use the right 2 lanes to take exit 39 to merge onto FL-589 Toll N/FL-60 W toward Tampa Airport/Clearwater  i Continue to follow FL-589 Toll N | 4.0 n            |
| ካ        | 7.    | Keep left to stay on FL-589 Toll N                                                                                                            | 6.5 r            |
| Ý        | 8.    | Keep left at the fork to stay on FL-589 Toll N  ⚠ Toll road                                                                                   | 7.6 n            |
| ۳        | 9.    | Use the right 2 lanes to stay on FL-589 Toll N  A Toll road                                                                                   | ———— 19.3 n      |
|          | 10.   | Take the US-98 N exit toward Crystal River  ▲ Toll road                                                                                       | 22.2 n           |
| ont      | inue  | on US-98 N/W Ponce De Leon Blvd. Drive to W Oak Park Blvd in Sugarmill Woods                                                                  | ———— 0.3 r       |
| ካ        | 11.   | Turn left onto US-98 N/W Ponce De Leon Blvd                                                                                                   | — 5 min (5.0 m   |
| <b>+</b> | 12.   | Turn right onto W Oak Park Blvd                                                                                                               | 4.0 n            |
| 7        | 13.   | Slight right to stay on W Oak Park Blvd  Destination will be on the left                                                                      | 0.3 n            |
|          |       |                                                                                                                                               | 0.6 n            |