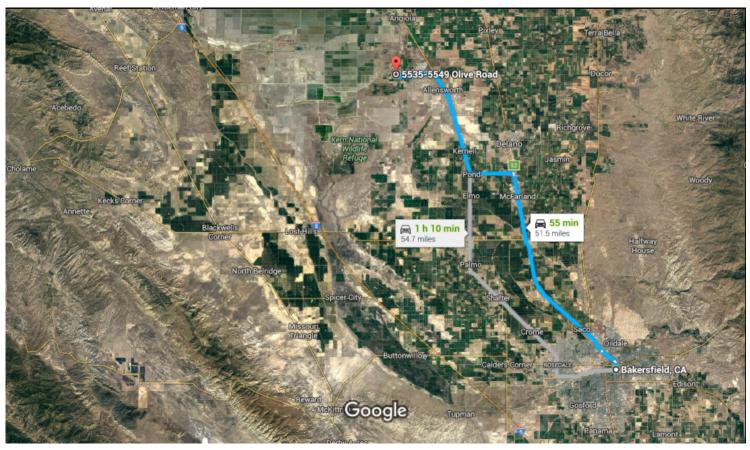

Imagery ©2016 Landsat, Map data ©2016 Google 5 n

## Bakersfield, CA

## Get on Golden State Ave from Chester Ave

|          |          |                                                                               | 4 min (1.1 mi)                         |
|----------|----------|-------------------------------------------------------------------------------|----------------------------------------|
| 1        | 1.       | Head north on Chester Ave toward Truxtun Ave                                  |                                        |
| <b>Q</b> | 2.       | At the traffic circle, take the 4th exit onto Golden State Ave North Frontage | —————————————————————————————————————— |
| *        | 3.       | Take the ramp on the left onto Golden State Ave                               | 0.2 mi                                 |
|          |          |                                                                               | 138 ft                                 |
| Follo    | w CA     | A-99 N to Pond Rd. Take exit 52 from CA-99 N                                  | 24 min (27.2 mi)                       |
| *        | 4.       | Merge onto Golden State Ave                                                   | 2.0 mi                                 |
| *        | 5.       | Merge onto CA-99 N/Golden State Hwy                                           |                                        |
| ۳        | 6.       | Take exit 52 for Pond Road toward Lake Woollomes                              | 25.0 mi                                |
|          |          |                                                                               | 0.2 mi                                 |
| 4        | 7.       | Turn left onto Pond Rd                                                        | 6 min (5.3 mi)                         |
| _        | 8.       | Turn right onto CA-43                                                         |                                        |
| Г        | <u> </u> | Turn right onto 071 40                                                        | 13 min (12.8 mi)                       |
| Cont     | tinue    | on Ave 56/W Sierra Ave. Take Ave 54 to Olive Rd in Alpaugh                    |                                        |
| 4        | 9.       | Turn left onto Ave 56/W Sierra Ave                                            | 7 min (5.0 mi)                         |
| 1        | 10.      | Continue onto Borchardt Dr                                                    | 2.3 mi                                 |
| <b>†</b> | 11.      | Continue onto Ave 54                                                          | 0.5 mi                                 |
|          |          |                                                                               | 2.0 mi                                 |
| L        | 12.      | Turn right onto Olive Rd  i Destination will be on the left                   |                                        |
|          |          |                                                                               | 0.2 mi                                 |

## 5535-5549 Olive Road

Alpaugh, CA 93201

These directions are for planning purposes only. You may find that construction projects, traffic, weather, or other events may cause conditions to differ from the map results, and you should plan your route accordingly. You must obey all signs or notices regarding your route.