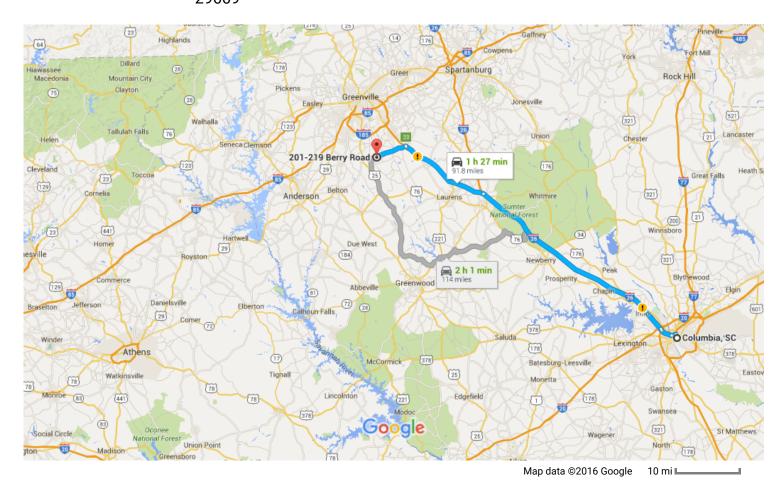

## Columbia, SC

## Take Assembly St and US-76 W to I-126 W

|    |      |                                                                                                                    | —— 6 min (2.1 ı  |
|----|------|--------------------------------------------------------------------------------------------------------------------|------------------|
| t  | 1.   | Head east on Gervais St toward Main St                                                                             |                  |
| 1  | 2.   | Turn left onto Main St                                                                                             | 433              |
| 1  | 3.   | Turn left at the 1st cross street onto Lady St                                                                     | 0.1              |
| •  | 4.   | Turn right at the 1st cross street onto Assembly St                                                                | 0.1              |
| 1  | 5.   | Use the left 2 lanes to turn left onto US-76 W/Elmwood Ave  i Continue to follow US-76 W                           | 0.8              |
|    |      |                                                                                                                    | 1.1              |
| lo |      | 26 W and I-385 N to SC-418 W/McCarter Rd in Fountain Inn. Take exit 23 from I-385 N  Continue onto I-126 W/US-76 W | 1 h 10 min (81.9 |
|    | 7.   | Continue onto US-76 W                                                                                              | 2.8              |
|    | 8.   | Merge onto I-26 W                                                                                                  | 0.4              |
|    | 9.   | Keep left at the fork to continue on I-385 N, follow signs for Interstate 385/Laurens/Green                        |                  |
|    | 10.  | Take exit 23 for SC-418 toward Fountain Inn/Pelzer                                                                 | 22.8             |
|    |      |                                                                                                                    | 0.2              |
| ما | w SC | C-418 W to Berry Rd                                                                                                |                  |
| IU |      |                                                                                                                    |                  |
| 10 |      | Turn left onto SC-418 W/McCarter Rd                                                                                | — 11 min (7.8    |
|    | 11.  | Turn left onto SC-418 W/McCarter Rd  i Continue to follow SC-418 W                                                 |                  |
| 1  |      | (i) Continue to follow SC-418 W                                                                                    | — 11 min (7.8    |
| l  | 11.  | (i) Continue to follow SC-418 W                                                                                    |                  |

## 201-219 Berry Road

Pelzer, SC 29669

These directions are for planning purposes only. You may find that construction projects, traffic, weather, or other events may cause conditions to differ from the map results, and you should plan your route accordingly. You must obey all signs or notices regarding your route.