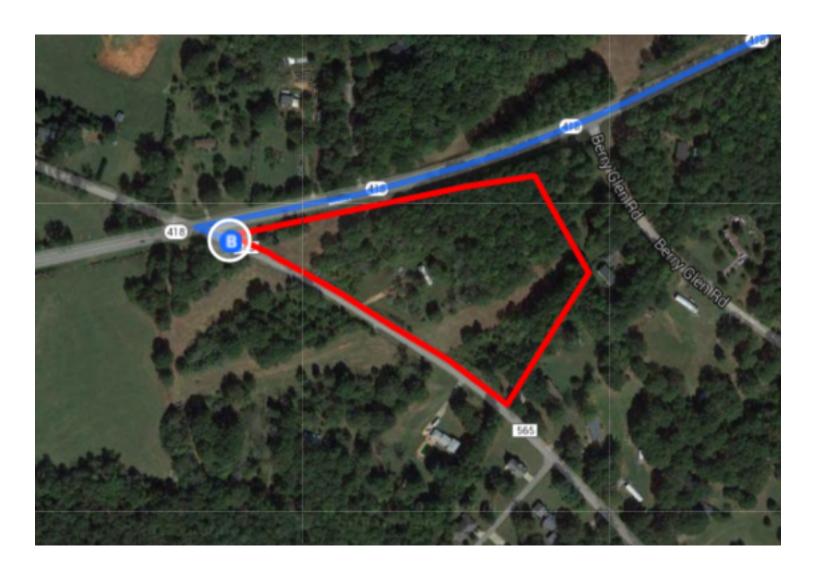

## 201-219 Berry Road

Pelzer, SC 29669

These directions are for planning purposes only. You may find that construction projects, traffic, weather, or other events may cause conditions to differ from the map results, and you should plan your route accordingly. You must obey all signs or notices regarding your route.