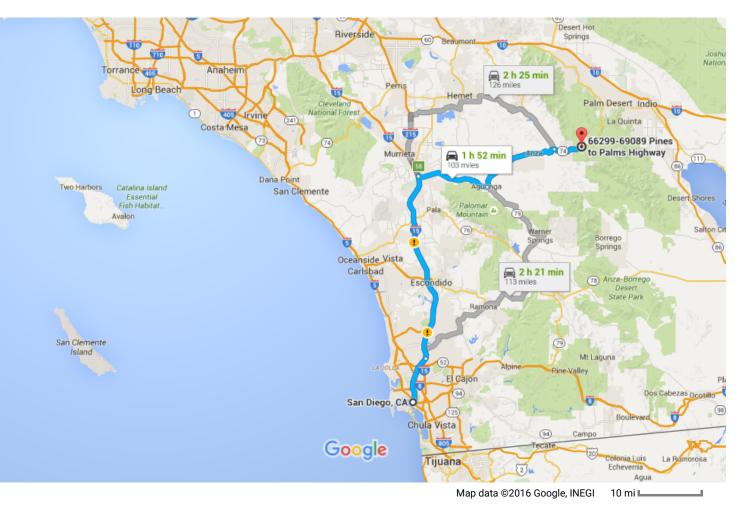

# Google Maps

San Diego, CA to 66299-69089 Pines to Palms Highway, Mountain Center, CA 92561

#### Drive 103 miles, 1 h 52 min

### 66299-69089 Pines to Palms Highway

Mountain Center, CA 92561

These directions are for planning purposes only. You may find that construction projects, traffic, weather, or other events may cause conditions to differ from the map results, and you should plan your route accordingly. You must obey all signs or notices regarding your route.