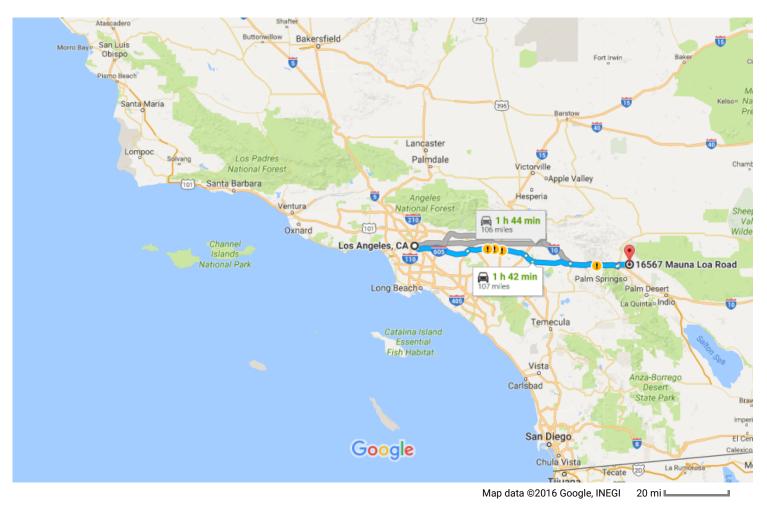

## Los Angeles, CA to 16567 Mauna Loa Road, Desert Hot Springs, CA 92240

## Get on US-101 S

|          |       |                                                                                     | o i (o =             |
|----------|-------|-------------------------------------------------------------------------------------|----------------------|
| 1        | 1.    | Head southeast on W 1st St toward S Main St                                         | 2 min (0.5 n         |
| ٦        | 2.    | Turn left at the 2nd cross street onto N Los Angeles St                             | 463                  |
| \$       | 3.    | Turn right to merge onto US-101 S toward Interstate 10 Fwy E/Interstate 5 Fwy S     | 0.3                  |
| llo      | w CA  | A-60 E and I-10 E to Riverside County. Take exit 117 from I-10 E                    | 0.1                  |
| <b>k</b> | 4.    | Merge onto US-101 S                                                                 | —— 1 h 32 min (101 r |
|          | 5.    | Keep right at the fork to stay on US-101 S, follow signs for CA-60 E/Interstate 5 S | 0.7                  |
| •        | 6.    | Use the right 2 lanes to merge onto CA-60 E toward Pomona                           | 24.9                 |
| 1        | 7.    | Keep left at the fork to stay on CA-60 E, follow signs for Pomona/Riverside         | 27.9                 |
|          | 8.    | Merge onto CA-60 E/I-215 S                                                          |                      |
| 1        | 9.    | Keep left at the fork to continue on CA-60 E                                        | 4.4                  |
|          | 10.   | Merge onto I-10 E                                                                   |                      |
| •        | 11.   | Take exit 117 for CA-62 toward 29 Palms/Yucca Valley                                | 22.2                 |
| ke       | Dillo | on Rd to Mauna Loa Rd                                                               | 8 min (5.6           |
|          | 12.   | Continue onto CA-62 E/29 Palms Hwy                                                  |                      |
|          | 13.   | Turn right onto Dillon Rd                                                           | 0.5                  |
| 1        | 14.   | Turn left onto Carol Dr                                                             | 4.9                  |
|          | 15.   | Turn right onto Mojave Rd                                                           | 0.1                  |
| I        | 16.   | Turn left onto Mauna Loa Rd<br>Destination will be on the left                      | 26                   |
|          |       | -                                                                                   | 367                  |