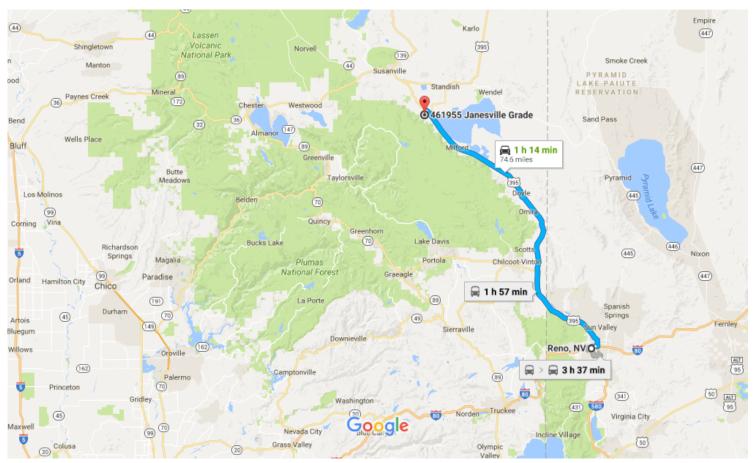

Reno, NV to 461955 Janesville Grade, Janesville, Drive 74.6 miles, 1 h 14 min CA 96114

Map data ©2016 Google 10 mi ■

## Reno, NV

## Get on I-80 E from N Center St

|       |      |                                                                                                       | 3 min (0.6 mi)                         |
|-------|------|-------------------------------------------------------------------------------------------------------|----------------------------------------|
| 1     | 1.   | Head north on Old U.S. 395 N/N Virginia St toward E 4th St                                            |                                        |
| ₽     | 2.   | Turn right at the 1st cross street onto E 4th St                                                      | 128 ft                                 |
| 4     | 3.   | Turn left at the 1st cross street onto N Center St                                                    | 394 ft                                 |
| *     | 4.   | Use the right 2 lanes to turn right to merge onto I-80 E                                              | 0.3 mi                                 |
| Follo | w U: | S-395 N to Lakecrest Rd in Lassen County                                                              | 0.2                                    |
| *     | 5.   | Merge onto I-80 E                                                                                     | ——— 1 h 7 min (72.9 mi)                |
| ٣     | 6.   | Use the right 2 lanes to take exit 15 to merge onto US-395 N toward Susanville  1 Entering California | —————————————————————————————————————— |
|       |      |                                                                                                       | 72.2 m                                 |
| Drive | to . | Janesville Grade                                                                                      |                                        |
| 4     | 7.   | Turn left onto Lakecrest Rd                                                                           | ————— 2 min (1.1 mi)                   |
| 4     | 8.   | Turn left onto Janesville Grade  ① Destination will be on the right                                   | 157 ft                                 |
|       |      | Destination will be on the right                                                                      | 1.1 mi                                 |

## 461955 Janesville Grade

Janesville, CA 96114

These directions are for planning purposes only. You may find that construction projects, traffic, weather, or other events may cause conditions to differ from the map results, and you should plan your route accordingly. You must obey all signs or notices regarding your route.