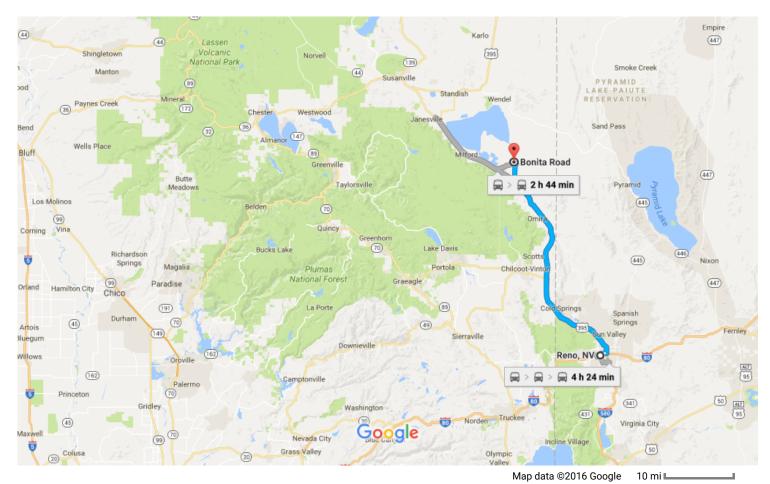

## Reno, NV

## Get on I-80 E from N Center St

|                                                                                                                                                                                                | 3 min (0.6                                                                                                                                                                                                                                                                                                        |
|------------------------------------------------------------------------------------------------------------------------------------------------------------------------------------------------|-------------------------------------------------------------------------------------------------------------------------------------------------------------------------------------------------------------------------------------------------------------------------------------------------------------------|
| Head north on Old U.S. 395 N/N Virginia St toward E 4th St                                                                                                                                     |                                                                                                                                                                                                                                                                                                                   |
| Turn right at the 1st cross street onto E 4th St                                                                                                                                               | 12                                                                                                                                                                                                                                                                                                                |
| Turn left at the 1st cross street onto N Center St                                                                                                                                             | 39                                                                                                                                                                                                                                                                                                                |
| Use the right 2 lanes to turn right to merge onto I-80 E                                                                                                                                       | 0.0                                                                                                                                                                                                                                                                                                               |
|                                                                                                                                                                                                | 0.5                                                                                                                                                                                                                                                                                                               |
| S-395 N to Garnier Rd in Lassen County                                                                                                                                                         | 46 : (50 4                                                                                                                                                                                                                                                                                                        |
| Merge onto I-80 E                                                                                                                                                                              | ———— 46 min (50.1                                                                                                                                                                                                                                                                                                 |
| Use the right 2 lanes to take exit 15 to merge onto US-395 N toward Susanville  1 Entering California                                                                                          | 0.                                                                                                                                                                                                                                                                                                                |
|                                                                                                                                                                                                | 49                                                                                                                                                                                                                                                                                                                |
| on Garnier Rd. Drive to Bonita Rd                                                                                                                                                              |                                                                                                                                                                                                                                                                                                                   |
|                                                                                                                                                                                                | 8 min (4.6                                                                                                                                                                                                                                                                                                        |
| Turn right onto Garnier Rd                                                                                                                                                                     |                                                                                                                                                                                                                                                                                                                   |
|                                                                                                                                                                                                |                                                                                                                                                                                                                                                                                                                   |
| A Partial restricted usage road                                                                                                                                                                | 3                                                                                                                                                                                                                                                                                                                 |
|                                                                                                                                                                                                | 3                                                                                                                                                                                                                                                                                                                 |
| Turn left onto Herlong Access Rd  A Restricted usage road                                                                                                                                      | 3.                                                                                                                                                                                                                                                                                                                |
| Turn left onto Herlong Access Rd  A Restricted usage road                                                                                                                                      |                                                                                                                                                                                                                                                                                                                   |
| Turn left onto Herlong Access Rd  Restricted usage road  Turn right onto Arlington Rd                                                                                                          |                                                                                                                                                                                                                                                                                                                   |
| Turn left onto Herlong Access Rd  A Restricted usage road                                                                                                                                      | 0                                                                                                                                                                                                                                                                                                                 |
| Turn left onto Herlong Access Rd  ▲ Restricted usage road  Turn right onto Arlington Rd  ▲ Restricted usage road                                                                               | 0                                                                                                                                                                                                                                                                                                                 |
| Turn left onto Herlong Access Rd  ▲ Restricted usage road  Turn right onto Arlington Rd  ▲ Restricted usage road                                                                               | 0.                                                                                                                                                                                                                                                                                                                |
| Turn left onto Herlong Access Rd  ⚠ Restricted usage road  Turn right onto Arlington Rd  ⚠ Restricted usage road  Turn left onto Arroyo Dr                                                     | O.                                                                                                                                                                                                                                                                                                                |
| Turn left onto Herlong Access Rd  ⚠ Restricted usage road  Turn right onto Arlington Rd  ⚠ Restricted usage road  Turn left onto Arroyo Dr  ⚠ Restricted usage road  Turn right onto Bonita Rd | O.                                                                                                                                                                                                                                                                                                                |
| Turn left onto Herlong Access Rd  ▲ Restricted usage road  Turn right onto Arlington Rd  ▲ Restricted usage road  Turn left onto Arroyo Dr  ▲ Restricted usage road                            |                                                                                                                                                                                                                                                                                                                   |
|                                                                                                                                                                                                | Turn left at the 1st cross street onto N Center St  Use the right 2 lanes to turn right to merge onto I-80 E  S-395 N to Garnier Rd in Lassen County  Merge onto I-80 E  Use the right 2 lanes to take exit 15 to merge onto US-395 N toward Susanville  • Entering California  on Garnier Rd. Drive to Bonita Rd |

## **Bonita Road**

Doyle, CA 96109