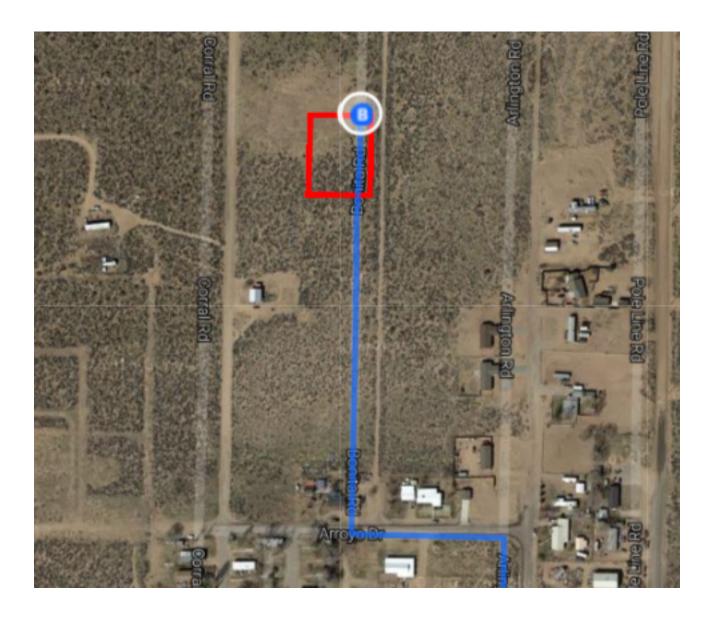

## Get on I-80 E from N Center St

|                                                                                                                                                                                                | 3 min (0.6                                                                                                                                                                                                                                                                                                        |
|------------------------------------------------------------------------------------------------------------------------------------------------------------------------------------------------|-------------------------------------------------------------------------------------------------------------------------------------------------------------------------------------------------------------------------------------------------------------------------------------------------------------------|
| Head north on Old U.S. 395 N/N Virginia St toward E 4th St                                                                                                                                     |                                                                                                                                                                                                                                                                                                                   |
| Turn right at the 1st cross street onto E 4th St                                                                                                                                               | 12                                                                                                                                                                                                                                                                                                                |
| Turn left at the 1st cross street onto N Center St                                                                                                                                             | 39                                                                                                                                                                                                                                                                                                                |
| Use the right 2 lanes to turn right to merge onto I-80 E                                                                                                                                       | 0.0                                                                                                                                                                                                                                                                                                               |
|                                                                                                                                                                                                | 0.5                                                                                                                                                                                                                                                                                                               |
| S-395 N to Garnier Rd in Lassen County                                                                                                                                                         | 46 : (50 4                                                                                                                                                                                                                                                                                                        |
| Merge onto I-80 E                                                                                                                                                                              | ———— 46 min (50.1                                                                                                                                                                                                                                                                                                 |
| Use the right 2 lanes to take exit 15 to merge onto US-395 N toward Susanville  1 Entering California                                                                                          | 0.                                                                                                                                                                                                                                                                                                                |
|                                                                                                                                                                                                | 49                                                                                                                                                                                                                                                                                                                |
| on Garnier Rd. Drive to Bonita Rd                                                                                                                                                              |                                                                                                                                                                                                                                                                                                                   |
|                                                                                                                                                                                                | 8 min (4.6                                                                                                                                                                                                                                                                                                        |
| Turn right onto Garnier Rd                                                                                                                                                                     |                                                                                                                                                                                                                                                                                                                   |
|                                                                                                                                                                                                |                                                                                                                                                                                                                                                                                                                   |
| A Partial restricted usage road                                                                                                                                                                | 3                                                                                                                                                                                                                                                                                                                 |
|                                                                                                                                                                                                | 3                                                                                                                                                                                                                                                                                                                 |
| Turn left onto Herlong Access Rd  A Restricted usage road                                                                                                                                      | 3.                                                                                                                                                                                                                                                                                                                |
| Turn left onto Herlong Access Rd  A Restricted usage road                                                                                                                                      |                                                                                                                                                                                                                                                                                                                   |
| Turn left onto Herlong Access Rd  Restricted usage road  Turn right onto Arlington Rd                                                                                                          |                                                                                                                                                                                                                                                                                                                   |
| Turn left onto Herlong Access Rd  A Restricted usage road                                                                                                                                      | 0                                                                                                                                                                                                                                                                                                                 |
| Turn left onto Herlong Access Rd  ▲ Restricted usage road  Turn right onto Arlington Rd  ▲ Restricted usage road                                                                               | 0                                                                                                                                                                                                                                                                                                                 |
| Turn left onto Herlong Access Rd  ▲ Restricted usage road  Turn right onto Arlington Rd  ▲ Restricted usage road                                                                               | 0.                                                                                                                                                                                                                                                                                                                |
| Turn left onto Herlong Access Rd  ⚠ Restricted usage road  Turn right onto Arlington Rd  ⚠ Restricted usage road  Turn left onto Arroyo Dr                                                     | O.                                                                                                                                                                                                                                                                                                                |
| Turn left onto Herlong Access Rd  ⚠ Restricted usage road  Turn right onto Arlington Rd  ⚠ Restricted usage road  Turn left onto Arroyo Dr  ⚠ Restricted usage road  Turn right onto Bonita Rd | O.                                                                                                                                                                                                                                                                                                                |
| Turn left onto Herlong Access Rd  ▲ Restricted usage road  Turn right onto Arlington Rd  ▲ Restricted usage road  Turn left onto Arroyo Dr  ▲ Restricted usage road                            |                                                                                                                                                                                                                                                                                                                   |
|                                                                                                                                                                                                | Turn left at the 1st cross street onto N Center St  Use the right 2 lanes to turn right to merge onto I-80 E  S-395 N to Garnier Rd in Lassen County  Merge onto I-80 E  Use the right 2 lanes to take exit 15 to merge onto US-395 N toward Susanville  • Entering California  on Garnier Rd. Drive to Bonita Rd |

## **Bonita Road**

Doyle, CA 96109