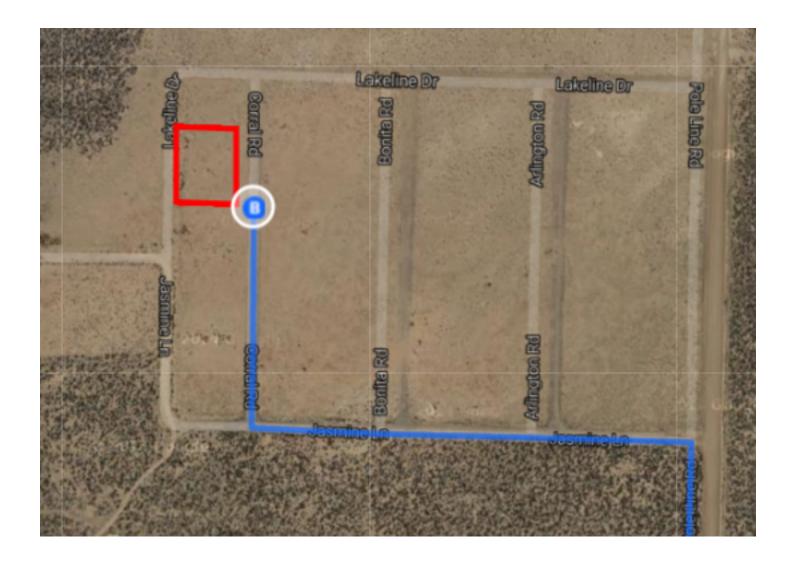

## Get on I-80 E from N Center St

|          |                |                                                                                                                                                                                                                                                                                       | 3 min (0.6 i                           |
|----------|----------------|---------------------------------------------------------------------------------------------------------------------------------------------------------------------------------------------------------------------------------------------------------------------------------------|----------------------------------------|
| Ť        | 1.             | Head north on Old U.S. 395 N/N Virginia St toward E 4th St                                                                                                                                                                                                                            |                                        |
| <b>→</b> | 2.             | Turn right at the 1st cross street onto E 4th St                                                                                                                                                                                                                                      | 128                                    |
| ר        | 3.             | Turn left at the 1st cross street onto N Center St                                                                                                                                                                                                                                    | 39                                     |
| ţ        | 4.             | Use the right 2 lanes to turn right to merge onto I-80 E                                                                                                                                                                                                                              | 0.3                                    |
|          |                |                                                                                                                                                                                                                                                                                       | 0.2                                    |
| ollo     | w US           | S-395 N to Garnier Rd in Lassen County                                                                                                                                                                                                                                                | 45 : (50.5                             |
| •        | 5.             | Merge onto I-80 E                                                                                                                                                                                                                                                                     | ———— 46 min (50.1                      |
| ,        | 6.             | Use the right 2 lanes to take exit 15 to merge onto US-395 N toward Susanville  1 Entering California                                                                                                                                                                                 | 0.                                     |
|          |                |                                                                                                                                                                                                                                                                                       |                                        |
|          |                |                                                                                                                                                                                                                                                                                       | 49.4                                   |
| nt       | nue            | on Garnier Rd. Drive to Corral Rd                                                                                                                                                                                                                                                     | 49.                                    |
| nt       | nue            | on Garnier Rd. Drive to Corral Rd                                                                                                                                                                                                                                                     | 49<br>———— 12 min (5.3                 |
|          | nue            | Turn right onto Garnier Rd                                                                                                                                                                                                                                                            |                                        |
|          |                |                                                                                                                                                                                                                                                                                       | ———— 12 min (5.3                       |
|          | 7.             | Turn right onto Garnier Rd  A Partial restricted usage road                                                                                                                                                                                                                           | ———— 12 min (5.3                       |
|          |                | Turn right onto Garnier Rd                                                                                                                                                                                                                                                            | ———— 12 min (5.3                       |
|          | 7.             | Turn right onto Garnier Rd  ▲ Partial restricted usage road  Turn left onto Herlong Access Rd                                                                                                                                                                                         | —————————————————————————————————————— |
|          | 7.<br>8.       | Turn right onto Garnier Rd  ▲ Partial restricted usage road  Turn left onto Herlong Access Rd ▲ Restricted usage road  Turn right onto Pole Line Rd                                                                                                                                   | —————————————————————————————————————— |
|          | 7.<br>8.       | Turn right onto Garnier Rd  A Partial restricted usage road  Turn left onto Herlong Access Rd  A Restricted usage road                                                                                                                                                                | 12 min (5.3                            |
|          | 7.<br>8.<br>9. | Turn right onto Garnier Rd  ▲ Partial restricted usage road  Turn left onto Herlong Access Rd                                                                                                                                                                                         | 12 min (5.3 3 3 0.                     |
|          | 7.<br>8.       | Turn right onto Garnier Rd  ▲ Partial restricted usage road  Turn left onto Herlong Access Rd                                                                                                                                                                                         | 12 min (5.3<br>3.                      |
|          | 7.<br>8.<br>9. | Turn right onto Garnier Rd  ⚠ Partial restricted usage road  Turn left onto Herlong Access Rd  ⚠ Restricted usage road  Turn right onto Pole Line Rd  ⚠ Restricted usage road  Turn left onto Jasmine Ln                                                                              | 12 min (5.3 3 0.                       |
| ·<br>1   | 7.<br>8.<br>9. | Turn right onto Garnier Rd  ⚠ Partial restricted usage road  Turn left onto Herlong Access Rd  ⚠ Restricted usage road  Turn right onto Pole Line Rd  ⚠ Restricted usage road  Turn left onto Jasmine Ln  ⚠ Restricted usage road                                                     | 12 min (5.3 3 0.                       |
| > 1      | 7.<br>8.<br>9. | Turn right onto Garnier Rd  ⚠ Partial restricted usage road  Turn left onto Herlong Access Rd  ⚠ Restricted usage road  Turn right onto Pole Line Rd  ⚠ Restricted usage road  Turn left onto Jasmine Ln  ⚠ Restricted usage road  Turn right onto Corral Rd  ⚠ Restricted usage road |                                        |
| 1        | 7.<br>8.<br>9. | Turn right onto Garnier Rd  ⚠ Partial restricted usage road  Turn left onto Herlong Access Rd  ⚠ Restricted usage road  Turn right onto Pole Line Rd  ⚠ Restricted usage road  Turn left onto Jasmine Ln  ⚠ Restricted usage road  Turn right onto Corral Rd                          | 12 min (5.3                            |

## **Corral Road**

Doyle, CA 96109