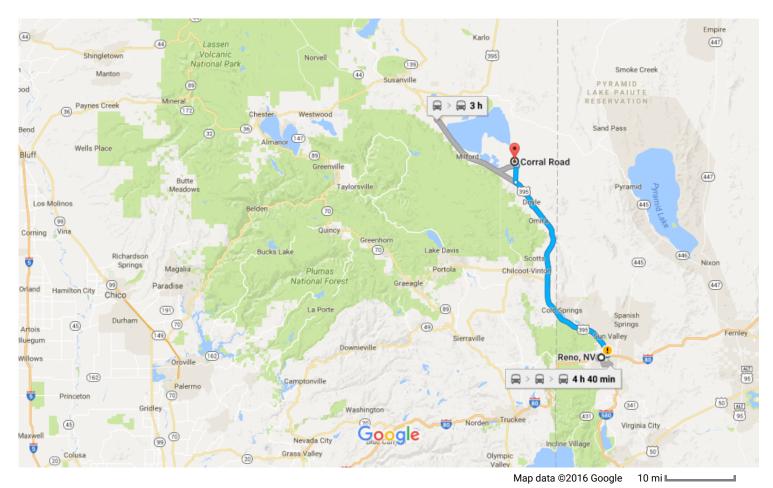

## Reno, NV

## Get on I-80 E from N Center St

|          |                |                                                                                                                                                                                                                                                                                       | 3 min (0.6 i                           |
|----------|----------------|---------------------------------------------------------------------------------------------------------------------------------------------------------------------------------------------------------------------------------------------------------------------------------------|----------------------------------------|
| Ť        | 1.             | Head north on Old U.S. 395 N/N Virginia St toward E 4th St                                                                                                                                                                                                                            |                                        |
| <b>→</b> | 2.             | Turn right at the 1st cross street onto E 4th St                                                                                                                                                                                                                                      | 128                                    |
| ר        | 3.             | Turn left at the 1st cross street onto N Center St                                                                                                                                                                                                                                    | 39                                     |
| ţ        | 4.             | Use the right 2 lanes to turn right to merge onto I-80 E                                                                                                                                                                                                                              | 0.3                                    |
|          |                |                                                                                                                                                                                                                                                                                       | 0.2                                    |
| ollo     | w US           | S-395 N to Garnier Rd in Lassen County                                                                                                                                                                                                                                                | 45 : (50.5                             |
| •        | 5.             | Merge onto I-80 E                                                                                                                                                                                                                                                                     | ———— 46 min (50.1                      |
| ,        | 6.             | Use the right 2 lanes to take exit 15 to merge onto US-395 N toward Susanville  1 Entering California                                                                                                                                                                                 | 0.                                     |
|          |                |                                                                                                                                                                                                                                                                                       |                                        |
|          |                |                                                                                                                                                                                                                                                                                       | 49.4                                   |
| nt       | nue            | on Garnier Rd. Drive to Corral Rd                                                                                                                                                                                                                                                     | 49.                                    |
| nt       | nue            | on Garnier Rd. Drive to Corral Rd                                                                                                                                                                                                                                                     | 49<br>———— 12 min (5.3                 |
|          | nue            | Turn right onto Garnier Rd                                                                                                                                                                                                                                                            |                                        |
|          |                |                                                                                                                                                                                                                                                                                       | ———— 12 min (5.3                       |
|          | 7.             | Turn right onto Garnier Rd  A Partial restricted usage road                                                                                                                                                                                                                           | ———— 12 min (5.3                       |
|          |                | Turn right onto Garnier Rd                                                                                                                                                                                                                                                            | ———— 12 min (5.3                       |
|          | 7.             | Turn right onto Garnier Rd  ▲ Partial restricted usage road  Turn left onto Herlong Access Rd                                                                                                                                                                                         | —————————————————————————————————————— |
|          | 7.<br>8.       | Turn right onto Garnier Rd  ▲ Partial restricted usage road  Turn left onto Herlong Access Rd ▲ Restricted usage road  Turn right onto Pole Line Rd                                                                                                                                   | —————————————————————————————————————— |
|          | 7.<br>8.       | Turn right onto Garnier Rd  A Partial restricted usage road  Turn left onto Herlong Access Rd  A Restricted usage road                                                                                                                                                                | 12 min (5.3                            |
|          | 7.<br>8.<br>9. | Turn right onto Garnier Rd  ▲ Partial restricted usage road  Turn left onto Herlong Access Rd                                                                                                                                                                                         | 12 min (5.3 3 3 0.                     |
|          | 7.<br>8.       | Turn right onto Garnier Rd  ▲ Partial restricted usage road  Turn left onto Herlong Access Rd                                                                                                                                                                                         | 12 min (5.3<br>3.                      |
|          | 7.<br>8.<br>9. | Turn right onto Garnier Rd  ⚠ Partial restricted usage road  Turn left onto Herlong Access Rd  ⚠ Restricted usage road  Turn right onto Pole Line Rd  ⚠ Restricted usage road  Turn left onto Jasmine Ln                                                                              | 12 min (5.3 3 0.                       |
| ·<br>1   | 7.<br>8.<br>9. | Turn right onto Garnier Rd  ⚠ Partial restricted usage road  Turn left onto Herlong Access Rd  ⚠ Restricted usage road  Turn right onto Pole Line Rd  ⚠ Restricted usage road  Turn left onto Jasmine Ln  ⚠ Restricted usage road                                                     | 12 min (5.3 3 0.                       |
| > 1      | 7.<br>8.<br>9. | Turn right onto Garnier Rd  ⚠ Partial restricted usage road  Turn left onto Herlong Access Rd  ⚠ Restricted usage road  Turn right onto Pole Line Rd  ⚠ Restricted usage road  Turn left onto Jasmine Ln  ⚠ Restricted usage road  Turn right onto Corral Rd  ⚠ Restricted usage road |                                        |
| 1        | 7.<br>8.<br>9. | Turn right onto Garnier Rd  ⚠ Partial restricted usage road  Turn left onto Herlong Access Rd  ⚠ Restricted usage road  Turn right onto Pole Line Rd  ⚠ Restricted usage road  Turn left onto Jasmine Ln  ⚠ Restricted usage road  Turn right onto Corral Rd                          | 12 min (5.3                            |

## **Corral Road**

Doyle, CA 96109