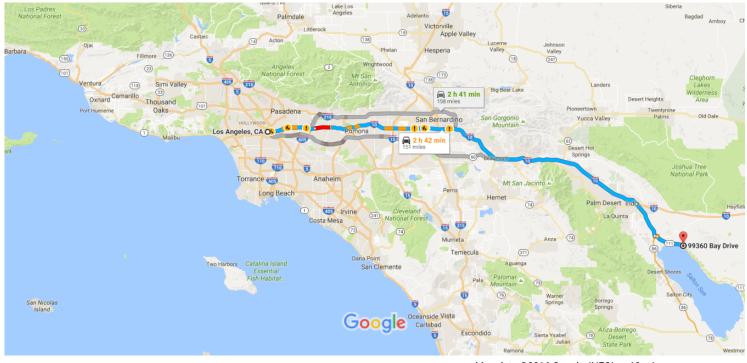

## Google Maps Los Angeles, CA to 99360 Bay Drive, Mecca, CA Drive 151 miles, 2 h 42 min 92254

Map data ©2016 Google, INEGI 10 mi ■

## Los Angeles, CA

## 99360 Bay Drive

Mecca, CA 92254

These directions are for planning purposes only. You may find that construction projects, traffic, weather, or other events may cause conditions to differ from the map results, and you should plan your route accordingly. You must obey all signs or notices regarding your route.