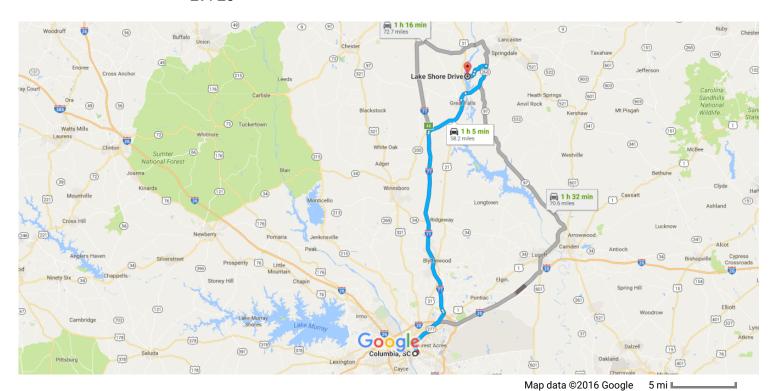

## Columbia, SC to Lake Shore Drive, Lancaster, SC 29720

Drive 58.2 miles, 1 h 5 min

## Continue to SC-277 N/Bull St

| Cont       | inue | to SC-277 N/Bull St                                                                                    |                                        |
|------------|------|--------------------------------------------------------------------------------------------------------|----------------------------------------|
| 1          | 1.   | Head east on Gervais St toward Main St                                                                 | 5 min (1.3 mi)                         |
| 4          | 2.   | Turn left onto Bull St                                                                                 | 0.4 mi                                 |
| -          |      |                                                                                                        | 0.9 mi                                 |
| Take       | I-77 | N to SC-200 E in Fairfield County. Take exit 48 from I-77 N                                            |                                        |
| 1          | 3.   | Continue straight onto SC-277 N/Bull St  1 Continue to follow SC-277 N                                 |                                        |
| 4          | 4.   | Use the left 2 lanes to take the Interstate 77 N exit toward Charlotte                                 | —————————————————————————————————————— |
| *          | 5.   | Merge onto I-77 N                                                                                      | 0.3 mi                                 |
| <b>1</b>   | 6.   | Take exit 48 for SC-200 toward Great Falls                                                             | 28.8 mi                                |
| •          |      |                                                                                                        | 0.3 mi                                 |
| Cont       | inue | on SC-200 E to your destination in Lancaster County                                                    |                                        |
| ~          | 7.   | Slight right onto SC-200 E (signs for Great Falls/Lancaster)                                           | ———— 27 min (19.6 mi)                  |
| Ļ          | 8.   | Turn right onto US-21 N/Catawba River Rd/Pendergrass Blvd  Continue to follow US-21 N/Catawba River Rd | 8.3 mi                                 |
| 1          | 9.   | Continue straight onto SC-200 E/SC-97 S  1 Continue to follow SC-200 E                                 | 1.4 mi                                 |
| 4          | 10.  | Turn left onto S-29-187/Bethel Rd                                                                      | 5.2 mi                                 |
| _          |      |                                                                                                        | 0.8 mi                                 |
| ·1         | 11.  |                                                                                                        | 2.2 mi                                 |
| 1          | 12.  | Continue straight onto Lead Rd                                                                         | 0.5 mi                                 |
| Ļ          | 13.  | Turn right onto Edgewater Pkwy                                                                         | 0.0 mi                                 |
| <b>L</b> → | 14.  | Turn right                                                                                             | —————————————————————————————————————— |
| 4          | 15.  | Turn left                                                                                              | 0.3 mi                                 |
|            |      | Destination will be on the right                                                                       | 443 ft                                 |
|            |      |                                                                                                        | —————————————————————————————————————— |

## Lake Shore Drive

Lancaster, SC 29720