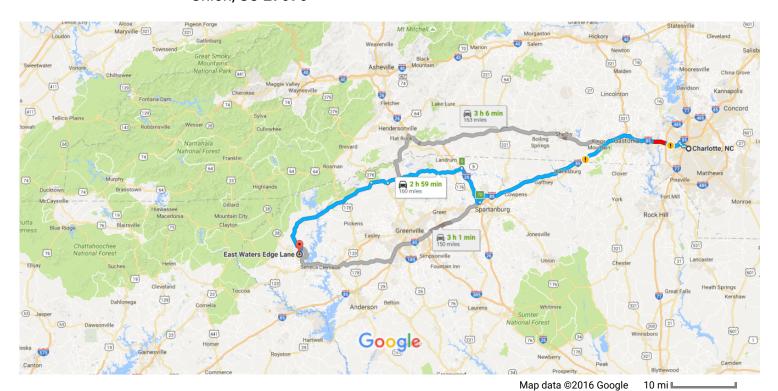

## Charlotte, NC

## Get on I-85 S from W 4th St, W 4th Street Ext, Tuckaseegee Rd and Glenwood Dr

| <b>†</b>       |                           |                                                                                                                                                                                                                                                                                                                                                     | ———— 10 min (3.9 mi)                                                          |
|----------------|---------------------------|-----------------------------------------------------------------------------------------------------------------------------------------------------------------------------------------------------------------------------------------------------------------------------------------------------------------------------------------------------|-------------------------------------------------------------------------------|
| -              | 1.                        | Head southwest on S Tryon St toward E 4th St                                                                                                                                                                                                                                                                                                        |                                                                               |
| <b>L</b>       | 2.                        | Turn right onto W 4th St                                                                                                                                                                                                                                                                                                                            | 404 f                                                                         |
| <b>†</b>       | 3.                        | Continue onto W 4th Street Ext                                                                                                                                                                                                                                                                                                                      | 0.7 m                                                                         |
|                |                           |                                                                                                                                                                                                                                                                                                                                                     | 0.7 m                                                                         |
| 1              | 4.                        | Continue onto Tuckaseegee Rd                                                                                                                                                                                                                                                                                                                        | 0.6                                                                           |
| <b>→</b>       | 5.                        | Turn right to stay on Tuckaseegee Rd                                                                                                                                                                                                                                                                                                                | 0.6 m                                                                         |
|                |                           |                                                                                                                                                                                                                                                                                                                                                     | 0.9 m                                                                         |
| •              | 6.                        | Turn right onto Glenwood Dr                                                                                                                                                                                                                                                                                                                         |                                                                               |
| ţ.             | 7                         | Turn left to merge onto I-85 S toward Gastonia                                                                                                                                                                                                                                                                                                      | 0.7 m                                                                         |
| 1              | /.                        | Turn left to merge onto 1-65 5 toward Gastonia                                                                                                                                                                                                                                                                                                      | 0.2 m                                                                         |
|                |                           |                                                                                                                                                                                                                                                                                                                                                     | 0.211                                                                         |
| nti            | inue                      | on I-85 S to Spartanburg County. Take exit 5 from I-26 W                                                                                                                                                                                                                                                                                            |                                                                               |
|                |                           |                                                                                                                                                                                                                                                                                                                                                     | 1 h 14 min (83.8 m                                                            |
|                | 8.                        | Merge onto I-85 S                                                                                                                                                                                                                                                                                                                                   |                                                                               |
|                |                           | fi Entering South Carolina                                                                                                                                                                                                                                                                                                                          | 70.0                                                                          |
| _              | 0                         | Use the right 2 lanes to take exit 70 to merge onto I-26 W toward Asheville                                                                                                                                                                                                                                                                         | 70.8 n                                                                        |
| ~              | 9                         | - USE THE HUML Z TABLES TO TAKE EXIL ZUTO THEIDE OHIO 1-ZO W TOWALD ASHEVILLE                                                                                                                                                                                                                                                                       |                                                                               |
|                | 9.                        | USE THE TIGHT 2 Idnes to take exit 70 to merge onto 1-20 W toward Asheville                                                                                                                                                                                                                                                                         | 12.8 m                                                                        |
| ~<br>~         | 10.                       |                                                                                                                                                                                                                                                                                                                                                     | 12.8 n                                                                        |
| -<br>*         |                           |                                                                                                                                                                                                                                                                                                                                                     |                                                                               |
| <u>بر</u><br>ج | 10.                       | Take exit 5 for Carolina 11 toward Chesnee/Campobelle                                                                                                                                                                                                                                                                                               |                                                                               |
| <del>,</del>   | 10.                       |                                                                                                                                                                                                                                                                                                                                                     | 12.8 m 0.2 m                                                                  |
| <u>-</u>       | 10.                       | Take exit 5 for Carolina 11 toward Chesnee/Campobelle on SC-11 S. Drive to E Waters Edge Ln in Oconee County                                                                                                                                                                                                                                        |                                                                               |
| *              | 10.                       | Take exit 5 for Carolina 11 toward Chesnee/Campobelle  on SC-11 S. Drive to E Waters Edge Ln in Oconee County                                                                                                                                                                                                                                       | ———— 0.2 n<br>———— 1 h 26 min (72.0 m                                         |
| »ً<br>onti     | 10.                       | Take exit 5 for Carolina 11 toward Chesnee/Campobelle  on SC-11 S. Drive to E Waters Edge Ln in Oconee County  Turn left onto SC-11 S                                                                                                                                                                                                               | ———— 0.2 n<br>———— 1 h 26 min (72.0 m                                         |
| onti           | 10.<br>inue               | Take exit 5 for Carolina 11 toward Chesnee/Campobelle  on SC-11 S. Drive to E Waters Edge Ln in Oconee County  Turn left onto SC-11 S                                                                                                                                                                                                               | ——— 1 h 26 min (72.0 m<br>——— 26.1 r                                          |
| onti           | 10.<br>inue               | Take exit 5 for Carolina 11 toward Chesnee/Campobelle  on SC-11 S. Drive to E Waters Edge Ln in Oconee County  Turn left onto SC-11 S  Turn right onto US-276 N                                                                                                                                                                                     | ——— 1 h 26 min (72.0 m<br>——— 26.1 r                                          |
| onti           | 10.<br>inue<br>11.<br>12. | Take exit 5 for Carolina 11 toward Chesnee/Campobelle  on SC-11 S. Drive to E Waters Edge Ln in Oconee County  Turn left onto SC-11 S  Turn right onto US-276 N                                                                                                                                                                                     | ——— 1 h 26 min (72.0 m<br>——— 26.1 r                                          |
| onti           | 10. 11. 12.               | Take exit 5 for Carolina 11 toward Chesnee/Campobelle  on SC-11 S. Drive to E Waters Edge Ln in Oconee County  Turn left onto SC-11 S  Turn right onto US-276 N  Continue straight onto SC-11 S/SC-8 E  1 Continue to follow SC-11 S                                                                                                                | ——— 1 h 26 min (72.0 m<br>———— 26.1 r<br>———————————————————————————————————— |
| *              | 10.<br>inue<br>11.<br>12. | Take exit 5 for Carolina 11 toward Chesnee/Campobelle  on SC-11 S. Drive to E Waters Edge Ln in Oconee County  Turn left onto SC-11 S  Turn right onto US-276 N  Continue straight onto SC-11 S/SC-8 E  Continue to follow SC-11 S                                                                                                                  | ——————————————————————————————————————                                        |
| onti           | 10. 11. 12. 13.           | Take exit 5 for Carolina 11 toward Chesnee/Campobelle  on SC-11 S. Drive to E Waters Edge Ln in Oconee County  Turn left onto SC-11 S  Turn right onto US-276 N  Continue straight onto SC-11 S/SC-8 E  1 Continue to follow SC-11 S  Sharp left onto Country Junction Rd/Old Hwy 11/State Rd S-37-24                                               | ——————————————————————————————————————                                        |
| onti           | 10. 11. 12.               | Take exit 5 for Carolina 11 toward Chesnee/Campobelle  on SC-11 S. Drive to E Waters Edge Ln in Oconee County  Turn left onto SC-11 S  Turn right onto US-276 N  Continue straight onto SC-11 S/SC-8 E  1 Continue to follow SC-11 S  Sharp left onto Country Junction Rd/Old Hwy 11/State Rd S-37-24                                               | 1 h 26 min (72.0 m<br>26.1 r<br>5.4 r<br>36.0 r<br>1.1 r                      |
| onti           | 10. 11. 12. 13.           | Take exit 5 for Carolina 11 toward Chesnee/Campobelle  on SC-11 S. Drive to E Waters Edge Ln in Oconee County  Turn left onto SC-11 S  Turn right onto US-276 N  Continue straight onto SC-11 S/SC-8 E  ① Continue to follow SC-11 S  Sharp left onto Country Junction Rd/Old Hwy 11/State Rd S-37-24  Turn right onto Ebenezer Rd/State Rd S-37-46 | ——————————————————————————————————————                                        |
| onti           | 10. 11. 12. 13.           | Take exit 5 for Carolina 11 toward Chesnee/Campobelle  on SC-11 S. Drive to E Waters Edge Ln in Oconee County  Turn left onto SC-11 S  Turn right onto US-276 N  Continue straight onto SC-11 S/SC-8 E  1 Continue to follow SC-11 S  Sharp left onto Country Junction Rd/Old Hwy 11/State Rd S-37-24  Turn right onto Ebenezer Rd/State Rd S-37-46 | ———— 0.2 n                                                                    |

0.3 mi

↑ 18. Turn left onto E Waters Edge Ln

Destination will be on the right

0.2 mi

## East Waters Edge Lane

West Union, SC 29696