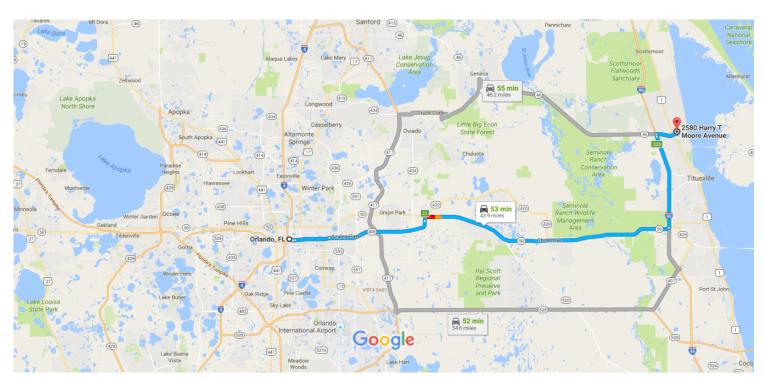

## Get on FL-408 E from E Anderson St

|           | 2 and the state of |                                                                                    |                  |  |
|-----------|--------------------------------------------------------------------------------------------------------------------------------------------------------------------------------------------------------------------------------------------------------------------------------------------------------------------------------------------------------------------------------------------------------------------------------------------------------------------------------------------------------------------------------------------------------------------------------------------------------------------------------------------------------------------------------------------------------------------------------------------------------------------------------------------------------------------------------------------------------------------------------------------------------------------------------------------------------------------------------------------------------------------------------------------------------------------------------------------------------------------------------------------------------------------------------------------------------------------------------------------------------------------------------------------------------------------------------------------------------------------------------------------------------------------------------------------------------------------------------------------------------------------------------------------------------------------------------------------------------------------------------------------------------------------------------------------------------------------------------------------------------------------------------------------------------------------------------------------------------------------------------------------------------------------------------------------------------------------------------------------------------------------------------------------------------------------------------------------------------------------------------|------------------------------------------------------------------------------------|------------------|--|
| 1         | 1.                                                                                                                                                                                                                                                                                                                                                                                                                                                                                                                                                                                                                                                                                                                                                                                                                                                                                                                                                                                                                                                                                                                                                                                                                                                                                                                                                                                                                                                                                                                                                                                                                                                                                                                                                                                                                                                                                                                                                                                                                                                                                                                             | Head east on W South St toward S Orange Ave                                        | 3 min (0.6 m     |  |
| •         | 2.                                                                                                                                                                                                                                                                                                                                                                                                                                                                                                                                                                                                                                                                                                                                                                                                                                                                                                                                                                                                                                                                                                                                                                                                                                                                                                                                                                                                                                                                                                                                                                                                                                                                                                                                                                                                                                                                                                                                                                                                                                                                                                                             | Turn right onto S Orange Ave                                                       | 108              |  |
| 1         | 3.                                                                                                                                                                                                                                                                                                                                                                                                                                                                                                                                                                                                                                                                                                                                                                                                                                                                                                                                                                                                                                                                                                                                                                                                                                                                                                                                                                                                                                                                                                                                                                                                                                                                                                                                                                                                                                                                                                                                                                                                                                                                                                                             | Turn left at the 1st cross street onto E Anderson St                               | 463              |  |
| *         | 4.                                                                                                                                                                                                                                                                                                                                                                                                                                                                                                                                                                                                                                                                                                                                                                                                                                                                                                                                                                                                                                                                                                                                                                                                                                                                                                                                                                                                                                                                                                                                                                                                                                                                                                                                                                                                                                                                                                                                                                                                                                                                                                                             | Use the left lane to take the ramp onto FL-408 E  ▲ Toll road                      | 0.3              |  |
|           |                                                                                                                                                                                                                                                                                                                                                                                                                                                                                                                                                                                                                                                                                                                                                                                                                                                                                                                                                                                                                                                                                                                                                                                                                                                                                                                                                                                                                                                                                                                                                                                                                                                                                                                                                                                                                                                                                                                                                                                                                                                                                                                                |                                                                                    | 0.2              |  |
| llo       | w FL                                                                                                                                                                                                                                                                                                                                                                                                                                                                                                                                                                                                                                                                                                                                                                                                                                                                                                                                                                                                                                                                                                                                                                                                                                                                                                                                                                                                                                                                                                                                                                                                                                                                                                                                                                                                                                                                                                                                                                                                                                                                                                                           | -408 E, FL-50 E and I-95 N to FL-46 E/W Main St in Mims. Take exit 223 from I-95 N | 43 min (41.3 n   |  |
| <b>\$</b> | 5.                                                                                                                                                                                                                                                                                                                                                                                                                                                                                                                                                                                                                                                                                                                                                                                                                                                                                                                                                                                                                                                                                                                                                                                                                                                                                                                                                                                                                                                                                                                                                                                                                                                                                                                                                                                                                                                                                                                                                                                                                                                                                                                             | Merge onto FL-408 E  ▲ Toll road                                                   |                  |  |
| 1         | 6.                                                                                                                                                                                                                                                                                                                                                                                                                                                                                                                                                                                                                                                                                                                                                                                                                                                                                                                                                                                                                                                                                                                                                                                                                                                                                                                                                                                                                                                                                                                                                                                                                                                                                                                                                                                                                                                                                                                                                                                                                                                                                                                             | Keep left at the fork to stay on FL-408 E  ▲ Toll road                             | 2.9              |  |
| •         | 7.                                                                                                                                                                                                                                                                                                                                                                                                                                                                                                                                                                                                                                                                                                                                                                                                                                                                                                                                                                                                                                                                                                                                                                                                                                                                                                                                                                                                                                                                                                                                                                                                                                                                                                                                                                                                                                                                                                                                                                                                                                                                                                                             | Use the right 2 lanes to take exit 23 to merge onto FL-50 E  ⚠ Partial toll road   | 8.7              |  |
|           | 8.                                                                                                                                                                                                                                                                                                                                                                                                                                                                                                                                                                                                                                                                                                                                                                                                                                                                                                                                                                                                                                                                                                                                                                                                                                                                                                                                                                                                                                                                                                                                                                                                                                                                                                                                                                                                                                                                                                                                                                                                                                                                                                                             | Turn left to merge onto I-95 N                                                     | 21.7             |  |
| -         | 9.                                                                                                                                                                                                                                                                                                                                                                                                                                                                                                                                                                                                                                                                                                                                                                                                                                                                                                                                                                                                                                                                                                                                                                                                                                                                                                                                                                                                                                                                                                                                                                                                                                                                                                                                                                                                                                                                                                                                                                                                                                                                                                                             | Take exit 223 for FL-46 toward Sanford/Mims                                        | 7.9              |  |
|           |                                                                                                                                                                                                                                                                                                                                                                                                                                                                                                                                                                                                                                                                                                                                                                                                                                                                                                                                                                                                                                                                                                                                                                                                                                                                                                                                                                                                                                                                                                                                                                                                                                                                                                                                                                                                                                                                                                                                                                                                                                                                                                                                |                                                                                    | 0.2              |  |
| llo       | w W                                                                                                                                                                                                                                                                                                                                                                                                                                                                                                                                                                                                                                                                                                                                                                                                                                                                                                                                                                                                                                                                                                                                                                                                                                                                                                                                                                                                                                                                                                                                                                                                                                                                                                                                                                                                                                                                                                                                                                                                                                                                                                                            | Main St to Harry T Moore Ave                                                       |                  |  |
| •         | 10.                                                                                                                                                                                                                                                                                                                                                                                                                                                                                                                                                                                                                                                                                                                                                                                                                                                                                                                                                                                                                                                                                                                                                                                                                                                                                                                                                                                                                                                                                                                                                                                                                                                                                                                                                                                                                                                                                                                                                                                                                                                                                                                            | Turn right onto FL-46 E/W Main St (signs for Mims)  Continue to follow W Main St   | ——— 5 min (2.0 r |  |
| ,         | 11.                                                                                                                                                                                                                                                                                                                                                                                                                                                                                                                                                                                                                                                                                                                                                                                                                                                                                                                                                                                                                                                                                                                                                                                                                                                                                                                                                                                                                                                                                                                                                                                                                                                                                                                                                                                                                                                                                                                                                                                                                                                                                                                            | Turn left onto Harry T Moore Ave                                                   | 1.8              |  |
| •         |                                                                                                                                                                                                                                                                                                                                                                                                                                                                                                                                                                                                                                                                                                                                                                                                                                                                                                                                                                                                                                                                                                                                                                                                                                                                                                                                                                                                                                                                                                                                                                                                                                                                                                                                                                                                                                                                                                                                                                                                                                                                                                                                |                                                                                    | 0.2              |  |

## 2580 Harry T Moore Avenue

Mims, FL 32754

These directions are for planning purposes only. You may find that construction projects, traffic, weather, or other events may cause conditions to differ from the map results, and you should plan your route accordingly. You must obey all signs or notices regarding your route.