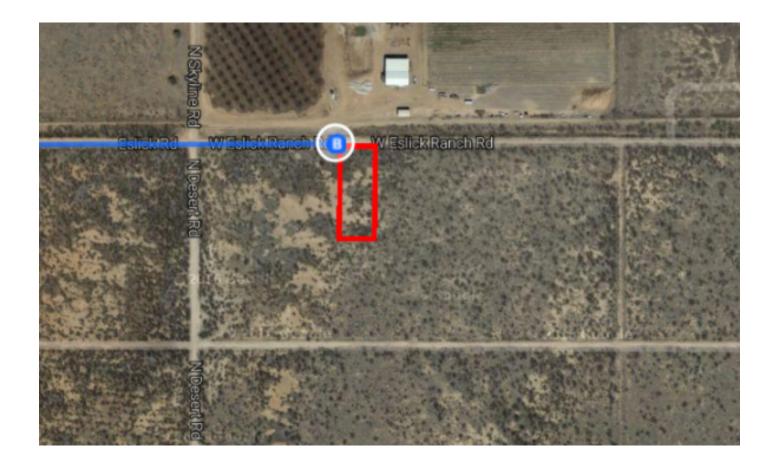

| Turn right onto Cochise Stronghold Rd                                 | ——————— 10.8 m             |
| 4          |            |                                                                       |                            |
|            | 12.        | Turn left onto W Eslick Ranch Rd                                      | 1.5 m                      |
| 1          | 12.<br>13. |                                                                       |                            |
| <b>1</b>   | 13.        | Continue onto Eslick Rd                                               | 0.5 m                      |
| ,†<br>,†   | 13.        |                                                                       | 1.5 mi<br>0.5 mi<br>0.5 mi |

## West Eslick Ranch Road

Cochise, AZ 85606