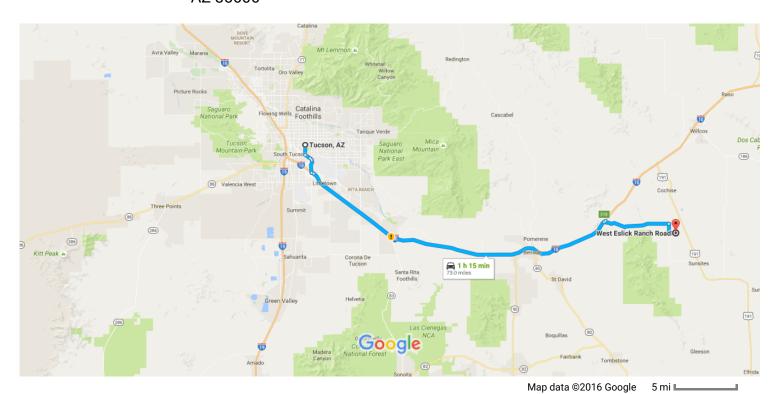

## Tucson, AZ to West Eslick Ranch Road, Cochise, Drive 73.0 miles, 1 h 15 min AZ 85606

## Get on I-10 E from S Country Club Rd, AZ-210 E/E Aviation Pkwy and S Alvernon Way

|            |            |                                                                       | 11 min (5.6 mi)            |
|------------|------------|-----------------------------------------------------------------------|----------------------------|
| 1          | 1.         | Head west on E Broadway Blvd toward S Country Club Rd                 |                            |
| 4          | 2.         | Turn left at the 1st cross street onto S Country Club Rd              | 39 fi                      |
| 4          | 3.         | Turn left onto AZ-210 E/E Aviation Pkwy                               | 1.6 m                      |
| Ļ          | 4.         | Turn right onto E Technical Dr                                        | 1.0 m                      |
| Ļ          | 5.         | Turn right onto S Alvernon Way                                        | 0.4 m                      |
| 4          | 6.         | Keep left to stay on S Alvernon Way                                   | 0.2 m                      |
| *          | 7.         | Use the left 2 lanes to turn left to merge onto I-10 E toward El Paso | 2.1 m                      |
|            |            |                                                                       | 0.4 m                      |
| Follo      | w I-1      | 0 E to E Dragoon Rd in Cochise County. Take exit 318 from I-10 E      | 46 main (F2.0 mai)         |
| *          | 8.         | Merge onto I-10 E                                                     | ———— 46 min (53.9 mi)      |
| ŕ          | 9.         | Take exit 318 for Dragoon Rd                                          | ———— 53.6 m                |
|            |            |                                                                       | 0.3 m                      |
| Con        | inue       | on E Dragoon Rd. Drive to W Eslick Ranch Rd                           | ———— 19 min (13.4 mi)      |
| <b>L</b> → | 10.        | Turn right onto E Dragoon Rd                                          |                            |
| <b>L</b>   | 11.        | Turn right onto Cochise Stronghold Rd                                 | ——————— 10.8 m             |
| 4          |            |                                                                       |                            |
|            | 12.        | Turn left onto W Eslick Ranch Rd                                      | 1.5 m                      |
| 1          | 12.<br>13. |                                                                       |                            |
| <b>1</b>   | 13.        | Continue onto Eslick Rd                                               | 0.5 m                      |
| ,†<br>,†   | 13.        |                                                                       | 1.5 mi<br>0.5 mi<br>0.5 mi |