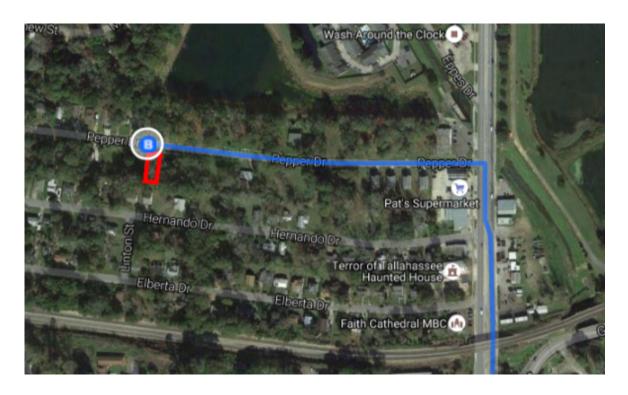

## Take E Gaines St and N Lake Bradford Rd to Pepper Dr

|   |    |                                                                                                 | 7 min (1.9 mi)                         |
|---|----|-------------------------------------------------------------------------------------------------|----------------------------------------|
| 1 | 1. | Head south on S Monroe St toward Apalachee Pkwy                                                 | ,                                      |
| 1 | 2. | Continue straight to stay on S Monroe St                                                        | 23 ft                                  |
| 1 | 3. | Continue straight to stay on S Monroe St                                                        | 0.1 mi                                 |
| r | 4. | Turn right onto E Gaines St                                                                     | 397 ft                                 |
| ø | 5. | At the traffic circle, take the 2nd exit onto FL-371 E/W Gaines St  Continue to follow FL-371 E | 1.0 mi                                 |
| 4 | 6. | Use the left lane to turn left onto N Lake Bradford Rd                                          | —————————————————————————————————————— |
| 1 | 7. | Continue straight to stay on N Lake Bradford Rd                                                 | 449 ft<br>0.4 mi                       |
| r | 8. | Turn right onto Pepper Dr  1 Destination will be on the left                                    |                                        |
|   |    |                                                                                                 | 53 s (0.2 mi)                          |

## 1421 Pepper Drive

Tallahassee, FL 32304