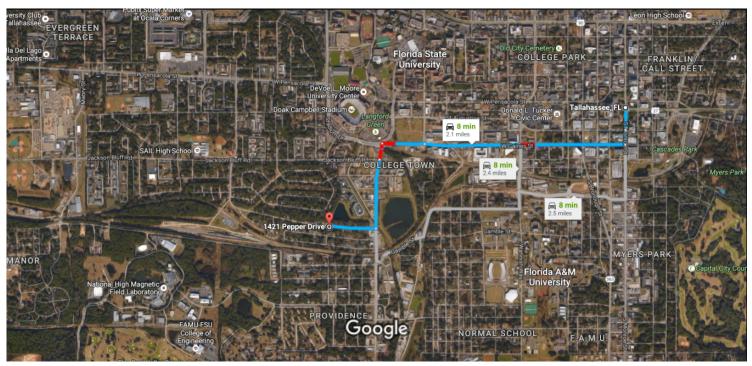

## Tallahassee, FL to 1421 Pepper Drive, Tallahassee, FL Drive 2.1 miles, 8 min 32304

Imagery ©2016 Google, Map data ©2016 Google 1000 ft

## Tallahassee, FL

## Take E Gaines St and N Lake Bradford Rd to Pepper Dr

|   |    |                                                                                                 | 7 min (1.9 mi)                         |
|---|----|-------------------------------------------------------------------------------------------------|----------------------------------------|
| 1 | 1. | Head south on S Monroe St toward Apalachee Pkwy                                                 | ,                                      |
| 1 | 2. | Continue straight to stay on S Monroe St                                                        | 23 ft                                  |
| 1 | 3. | Continue straight to stay on S Monroe St                                                        | 0.1 mi                                 |
| r | 4. | Turn right onto E Gaines St                                                                     | 397 ft                                 |
| ø | 5. | At the traffic circle, take the 2nd exit onto FL-371 E/W Gaines St  Continue to follow FL-371 E | 1.0 mi                                 |
| 4 | 6. | Use the left lane to turn left onto N Lake Bradford Rd                                          | —————————————————————————————————————— |
| 1 | 7. | Continue straight to stay on N Lake Bradford Rd                                                 | 449 ft<br>0.4 mi                       |
| r | 8. | Turn right onto Pepper Dr  1 Destination will be on the left                                    |                                        |
|   |    |                                                                                                 | 53 s (0.2 mi)                          |

## 1421 Pepper Drive

Tallahassee, FL 32304