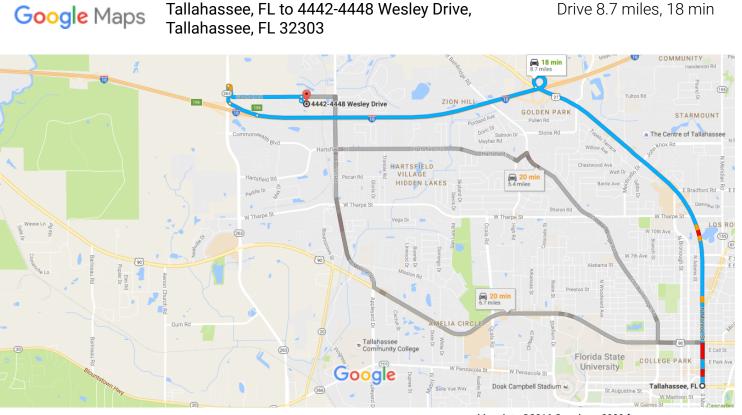

Tallahassee, FL to 4442-4448 Wesley Drive,

Map data ©2016 Google 2000 ft 🛯

Drive 8.7 miles, 18 min

## Tallahassee, FL

| 1.       | Head north on S Monroe St toward E Pensacola St                                                          |
|----------|----------------------------------------------------------------------------------------------------------|
| 2.       | Turn right to merge onto I-10 W toward Pensacola                                                         |
| 3.       | Use the right lane to take exit 196 for FL-263/Capital Circle Northwest toward Regional Airport          |
| e Gea    | arhart Rd to Wesley Dr<br>31                                                                             |
|          |                                                                                                          |
| 4.<br>5. | -                                                                                                        |
| 4.       | 3 Turn right onto FL-263 N                                                                               |
| 4.<br>5. | Turn right onto FL-263 N Turn right at the 1st cross street onto Gearhart Rd Turn right onto Westover Dr |