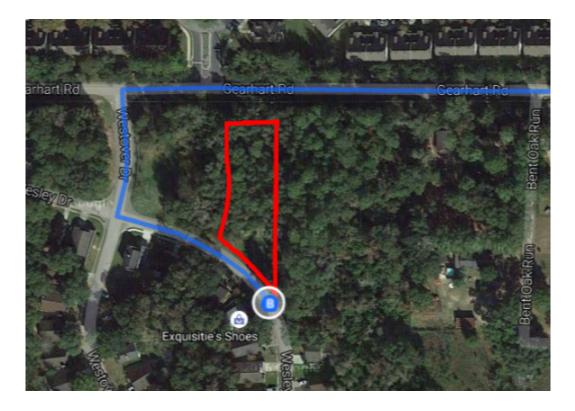

|
| 3.       | Use the right lane to take exit 196 for FL-263/Capital Circle Northwest toward Regional Airport          |
| e Gea    | arhart Rd to Wesley Dr<br>31                                                                             |
|          |                                                                                                          |
| 4.<br>5. | -                                                                                                        |
| 4.       | 3 Turn right onto FL-263 N                                                                               |
| 4.<br>5. | Turn right onto FL-263 N Turn right at the 1st cross street onto Gearhart Rd Turn right onto Westover Dr |

## 4442-4448 Wesley Drive

Tallahassee, FL 32303