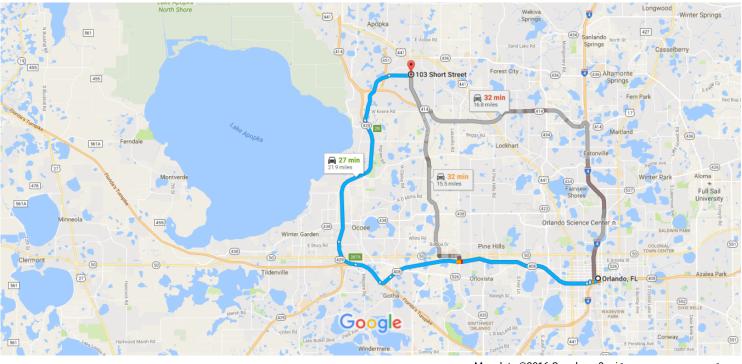

## Orlando, FL

## Get on FL-408 W from W Anderson St

| set c    |      | -408 W from W Anderson St                                                           | — 3 min (0.7 m   |
|----------|------|-------------------------------------------------------------------------------------|------------------|
| 1        | 1.   | Head east on W South St toward S Orange Ave                                         |                  |
| •        | 2.   | Turn right onto S Orange Ave                                                        |                  |
| •        | 3.   | Turn right at the 1st cross street onto W Anderson St                               | 463              |
| ר        | 4.   | Use the right lane to turn left onto S Division Ave                                 | ——— 0.4 r        |
| <b>X</b> | 5.   | Turn right to merge onto FL-408 W                                                   | 325              |
|          |      |                                                                                     | ———— 0.1 r       |
| ont      | inue | on FL-408 W. Take FL-429 N to Ocoee Apopka Rd in Apopka. Take exit 29 from FL-429 N | – 17 min (17.9 m |
| 8        | 6.   | Merge onto FL-408 W                                                                 |                  |
| *        | 7.   | Use the right 2 lanes to take the Florida's Turnpike N exit toward Ocala Toll road  | 8.8 r            |
| 5        | 8.   | Merge onto Florida's Turnpike                                                       | 0.6 r            |
| *        | 9.   | Take exit 267A toward FL-429 N/Apopka                                               | 1.3 i            |
| \$       | 10.  | Merge onto FL-429 N<br>Toll road                                                    | 1.4 1            |
| 7        | 11.  | Take exit 29 for County Road 437A/Ocoee Apopka Road                                 | 5.5 ı            |
| 1        | 12.  | Keep right at the fork and merge onto Ocoee Apopka Rd                               | 0.3              |
| ollo     | w Oc | coee Apopka Rd and W 13th St to Short St in South Apopka                            |                  |
| *        | 13.  | Merge onto Ocoee Apopka Rd                                                          | — 7 min (3.3 m   |

P 14. Turn right onto W 13th St
 15. Turn left onto Clarcona Rd/S Park Ave

## 103 Short Street

Apopka, FL 32703

These directions are for planning purposes only. You may find that construction projects, traffic, weather, or other events may cause conditions to differ from the map results, and you should plan your route accordingly. You must obey all signs or notices regarding your route.