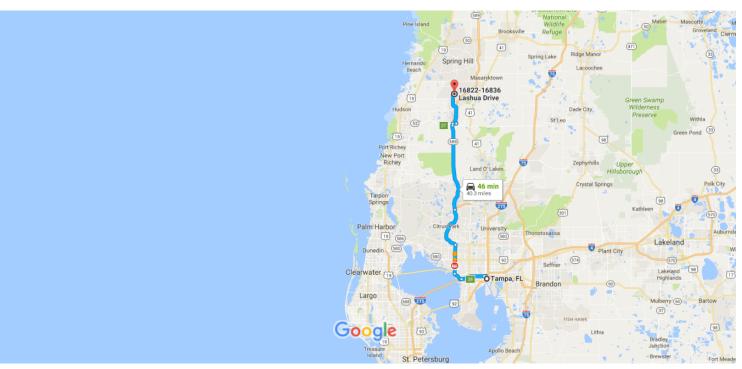

Tampa, FL to 16822-16836 Lashua Drive, Shady Hills, FL 34610 Drive 40.3 miles, 46 min

Map data ©2016 Google, INEGI 5 mi ■

## Tampa, FL

## Get on I-275 S from N Florida Ave

| t  | 1.   | 3 m<br>Head west on E Zack St toward N Marion St                                            | in (0.9 n |
|----|------|---------------------------------------------------------------------------------------------|-----------|
| •  | 2.   | Turn right onto N Florida Ave                                                               |           |
| ר  | 3.   | Turn left onto E Kay St                                                                     | 0.5       |
| \$ | 4.   | Use the right 2 lanes to take the ramp onto I-275 S                                         | - 479     |
|    |      |                                                                                             | 0.2       |
| ke | FL-5 | 89 Toll N to FL-52 E in Pasco County. Take exit 27 from FL-589 Toll N                       | n (33.1 i |
|    | 5.   | Merge onto I-275 S                                                                          |           |
| •  | 6.   | Use the right 2 lanes to take exit 39 to merge onto FL-60 W toward Clearwater/Tampa Airport | 4.0       |
|    | 7.   | Continue onto FL-589 Toll N                                                                 | — 1.6     |
| I  | 8.   | Keep left to stay on FL-589 Toll N                                                          | - 4.9     |
| ľ  | 9.   | Keep left at the fork to stay on FL-589 Toll N Toll road                                    | 7.6       |
| ,  | 10.  | Take exit 27 for FL-52 toward San Antonio/Dade City                                         | — 14.7    |
|    |      |                                                                                             | — 0.3     |
| ke | Sha  | dy Hills Rd to Lashua Dr in Shady Hills<br>10 m                                             | in (6.3   |
| •  | 11.  | Turn right onto FL-52 E  Partial toll road                                                  |           |
| I  | 12.  | Turn left onto Shady Hills Rd                                                               | — 0.6     |
| •  | 13.  | Turn right onto Coastal Plain Dr                                                            | 5.4       |
| l  | 14.  | Turn left onto Lashua Dr                                                                    | - 0.3     |
|    |      |                                                                                             | 0.1       |

Shady Hills, FL 34610