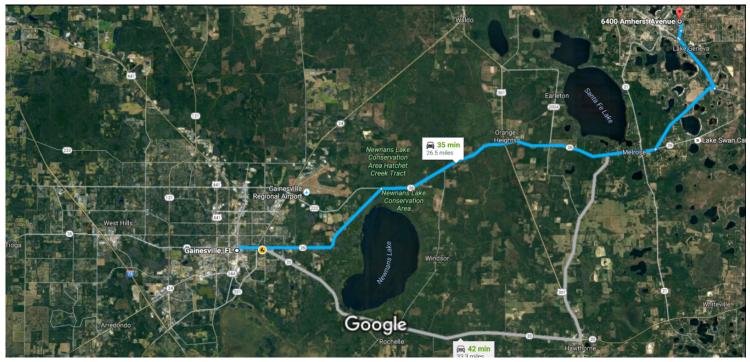

## Take FL-26 E to Swarthmore Dr in Clay County

| <b>†</b>       |     |                                                                                                                | 33 min (25.5 mi)                       |
|----------------|-----|----------------------------------------------------------------------------------------------------------------|----------------------------------------|
|                | 1.  | Head north on S Main St toward NE State Rd 24/E University Ave                                                 | 118 ft                                 |
| Ļ              | 2.  | Turn right at the 1st cross street onto NE State Rd 24/E University Ave  1 Continue to follow E University Ave |                                        |
| 1              | 3.  | Continue straight onto FL-26 E/E University Ave  1 Continue to follow FL-26 E                                  | ————— 1.1 mi                           |
| Ļ              | 4.  | Turn right onto FL-26                                                                                          | 6.1 mi                                 |
| 4              | 5.  | Turn left onto County Rd 219                                                                                   | —————————————————————————————————————— |
| 4              | 6.  | Turn left onto FL-100 W                                                                                        | 3.7 mi                                 |
|                |     |                                                                                                                | 2.5 mi                                 |
| Гаке           | Tem | ple St and Purdue St to Amherst Ave                                                                            | 3 min (1.0 mi)                         |
| <b>L</b>       | 7.  | Turn right onto Swarthmore Dr                                                                                  | 0111111 (1.01111)                      |
|                |     |                                                                                                                | 151 ft                                 |
| 4              | 8.  | Turn left to stay on Swarthmore Dr                                                                             |                                        |
| ι,<br>1        | 9.  | Turn left to stay on Swarthmore Dr  Turn right onto Temple St                                                  | 390 ft                                 |
| ι,<br>1,       |     | Turn right onto Temple St                                                                                      | 390 ft 0.3 mi                          |
| ι <del>,</del> | 9.  | Turn right onto Temple St                                                                                      | 390 ft<br>0.3 mi<br>203 ft             |
| ι,<br>Γ,       | 9.  | Turn right onto Temple St  Turn right onto Baylor Ave                                                          | 151 ft 390 ft 0.3 mi 203 ft 0.4 mi     |

## 6400 Amherst Avenue

Keystone Heights, FL 32656

These directions are for planning purposes only. You may find that construction projects, traffic, weather, or other events may cause conditions to differ from the map results, and you should plan your route accordingly. You must obey all signs or notices regarding your route.