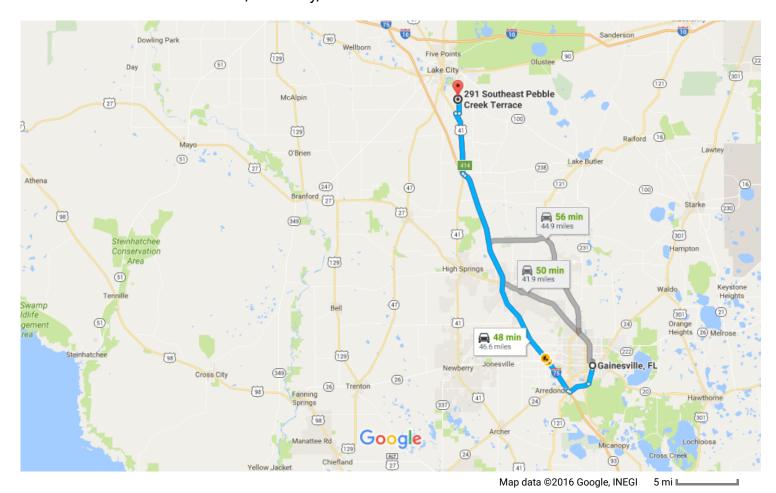

## Gainesville, FL

## Get on I-75 N from S Main St and FL-331 S/SW Williston Rd

| 1        | 1.    | Head south on S Main St toward SW 1 Ave/SW 1st Ave                         | ———— 11 min (5.3 mi) |
|----------|-------|----------------------------------------------------------------------------|----------------------|
| <b>Q</b> | 2.    | At the traffic circle, take the 3rd exit and stay on S Main St             | 0.5 m                |
| <b>L</b> | 3.    | Turn right onto FL-331 S/SW Williston Rd                                   | 1.9 m                |
| *        | 4.    | Turn right onto the Interstate 75 N ramp to FL-24 W/FL-26 W/Lake City      | 2.7 m                |
|          |       |                                                                            | 0.2 m                |
| Follo    | w I-7 | 75 N to US-41 N/US-441 N in Columbia County. Take exit 414 from I-75 N     | 06 : (010 :          |
| *        | 5.    | Merge onto I-75 N                                                          | ——— 26 min (31.2 mi) |
| ۳        | 6.    | Take exit 414 to merge onto US-41 N/US-441 N toward Lake City/High Springs | ————— 30.9 m         |
|          |       |                                                                            | 0.3 m                |
| Cont     | inue  | on US-41 N/US-441 N. Drive to SE Pebble Creek Terrace                      | 10 (10 1             |
| *        | 7.    | Merge onto US-41 N/US-441 N (signs for Lake City)                          | ——— 13 min (10.1 mi) |
| ₽        | 8.    | Turn right onto SE Hillcrest Ln                                            | 7.7 m                |
| 4        | 9.    | Turn left onto SE Country Club Rd                                          | 0.5 m                |
|          |       |                                                                            | 1.7 mi               |
| ٦        | 10.   | . Turn left onto Co Rd 252 W                                               | 0.2 m                |
| Ļ        | 11.   | . Turn right onto SE Pebble Creek Terrace                                  | 064.6                |
|          |       |                                                                            | 361 ft               |

## 291 Southeast Pebble Creek Terrace

Lake City, FL 32025

These directions are for planning purposes only. You may find that construction projects, traffic, weather, or other events may cause conditions to differ from the map results, and you should plan your route accordingly. You must obey all signs or notices regarding your route.